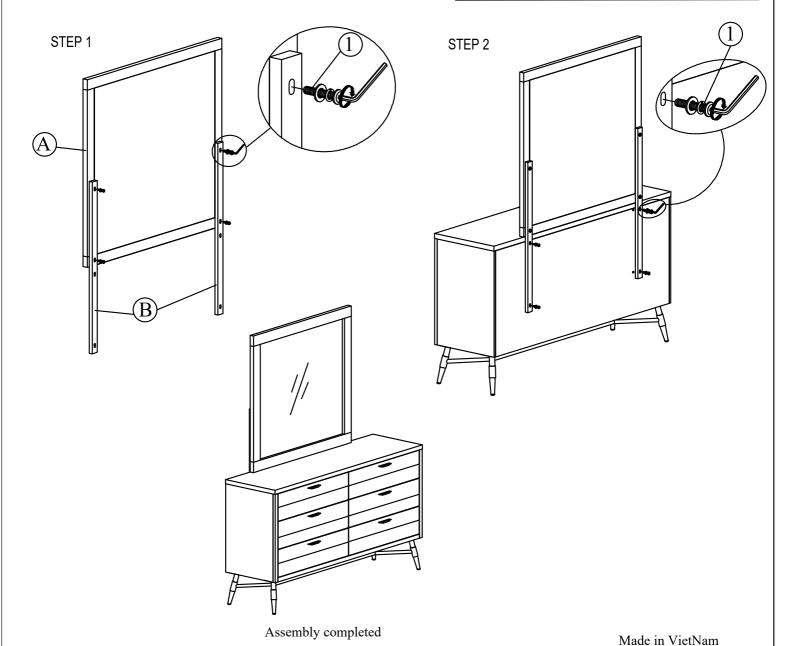

| NO | Hardware List |                             | Q'TY |
|----|---------------|-----------------------------|------|
| 1  | 9             | Allen Bolt : Ø1/4"*20*40mm  | 8    |
|    |               | Spring washer : Ø1/4"*Ø14mm | 8    |
|    |               | Flat washer : Ø1/4"*Ø18mm   | 8    |
|    |               | Allen wrench : 4mm          | 1    |

| NO |  | Part List      | Q'TY |
|----|--|----------------|------|
| A  |  | Mirror         | 1    |
| В  |  | Mirror Support | 2    |