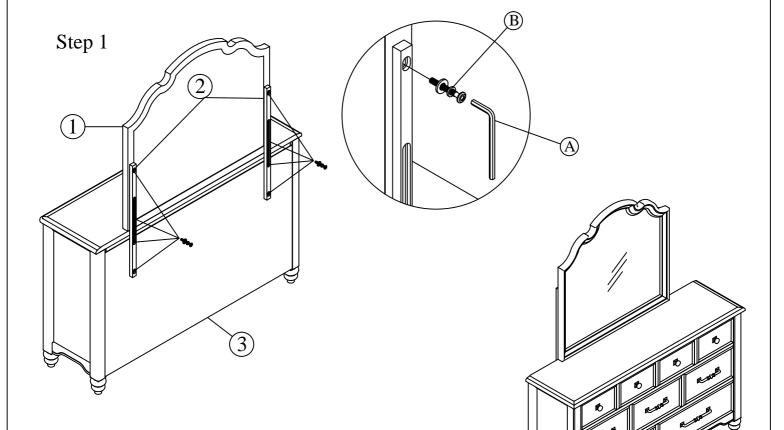

| Step | Code | Hardware |                                | Q'TY | Step | Code     | Parts List                             | Q'TY |
|------|------|----------|--------------------------------|------|------|----------|----------------------------------------|------|
|      | А    |          | Allen Key 4x74x29mm            | 1Pc  | 1    | 1        | Mirror                                 | 1Pc  |
|      |      | ø        | Bolt 1/4" x 11.5 x 32mm        | 8Pcs | 1    | 2        | Mirror Support<br>(Packed With Mirror) | 2Pcs |
| 1    | В    |          | Spring Washer 1/4" x 11 x 2mmT | 8Pcs | 1    | 3        | Dresser                                | 1Pc  |
|      |      | U        | Flat Washer 1/4" x 18 x 2mmT   | 8Pcs |      | <u> </u> | N <sup>2</sup>                         |      |

STEP 1: With another person's assistance, lift the mirror (1) and attach mirror support (2) into position on top of the dresser (3). Secure the mirror in place by using allen key (A), and bolt with spring washer & flat washer (B).