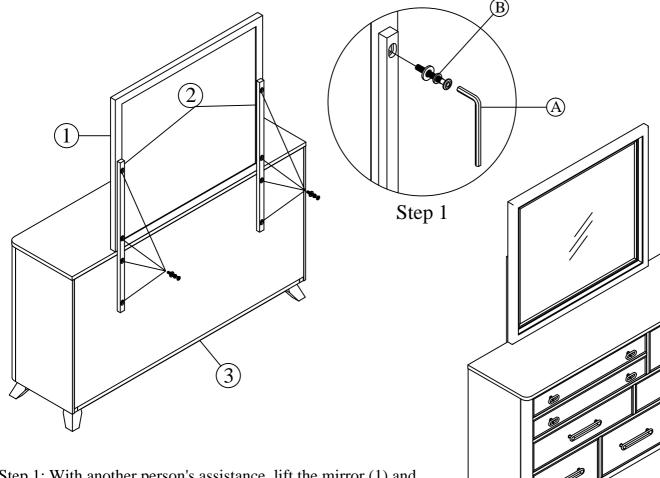

| Step | Code | Parts List                             |  | Q'TY |
|------|------|----------------------------------------|--|------|
| 1    | 1    | Mirror                                 |  | 1Pc  |
| 1    | 2    | Mirror Support<br>(Packed With Mirror) |  | 2Pcs |
| 1    | 3    | Dresser                                |  | 1Pc  |

Step 1: With another person's assistance, lift the mirror (1) and attach mirror support (2) into position on top of the dresser (3). Secure the mirror in place by using allen key (A), and bolt with spring washer & flat washer (B).