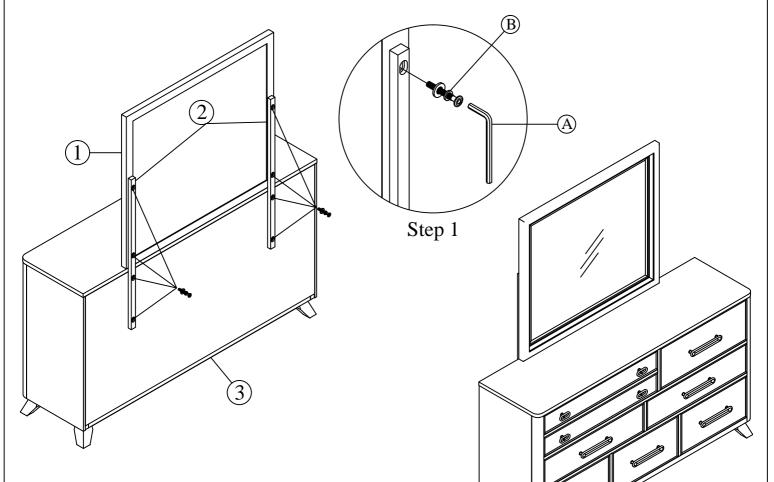

| Step | Code | Hardware            |                                | Q'TY | Step | Code | Parts List                             | Q'TY |
|------|------|---------------------|--------------------------------|------|------|------|----------------------------------------|------|
|      | А    |                     | Allen Key 4x74x29mm            | 1Pc  | 1    | 1    | Mirror                                 | 1Pc  |
| 1    | В    | 0- <del>0(</del> )= | Bolt 1/4" x 11.5 x 32mm        | 8Pcs | 1    | 2    | Mirror Support<br>(Packed With Mirror) | 2Pcs |
|      |      |                     | Spring Washer 1/4" x 11 x 2mmT | 8Pcs | 1    | 3    | Dresser                                | 1Pc  |
|      |      |                     | Flat Washer 1/4" x 18 x 2mmT   | 8Pcs |      |      |                                        |      |

Step 1: With another person's assistance, lift the mirror (1) and attach mirror support (2) into position on top of the dresser (3). Secure the mirror in place by using allen key (A), and bolt with spring washer & flat washer (B).