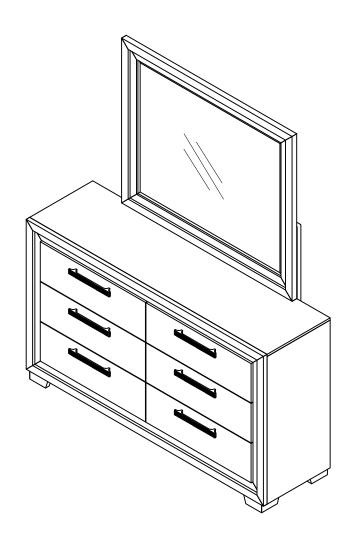

| TOOLS REQUIRED (NOT PROVIDED) |  |  |  |
|-------------------------------|--|--|--|
| PHILLIPS SCREWDRIVER          |  |  |  |

| PART              | PICTURE                               | DESCRIPTION             | Q'TY  |  |  |  |  |
|-------------------|---------------------------------------|-------------------------|-------|--|--|--|--|
| DRESSER PART LIST |                                       |                         |       |  |  |  |  |
| 1                 | 6 Drawer Dresser<br>(Sold separately) |                         | 1 pc  |  |  |  |  |
| MIRROR PART LIST  |                                       |                         |       |  |  |  |  |
| 2                 |                                       | Mirror                  | 1 pc  |  |  |  |  |
| 3                 |                                       | Mirror supports w/bolts | 2 pcs |  |  |  |  |