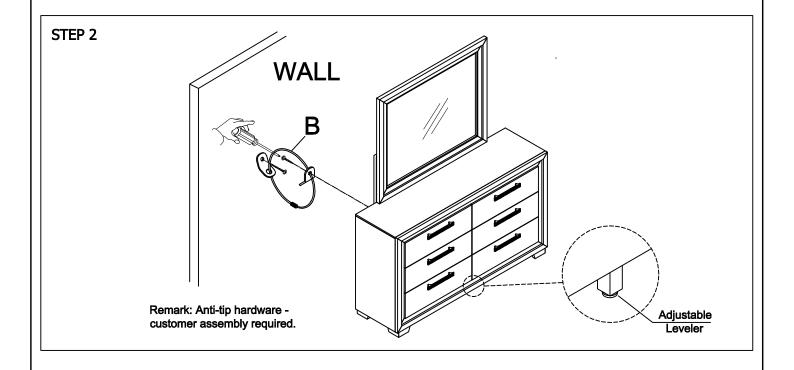

| DRESSER HARDWARE LIST |     |                             |        |      |  |  |
|-----------------------|-----|-----------------------------|--------|------|--|--|
| STEP                  | NO. | DESCRIPTION                 | SKETCH | Q'TY |  |  |
| 2                     | В   | Furniture tipping restraint | 6      | 1 pc |  |  |