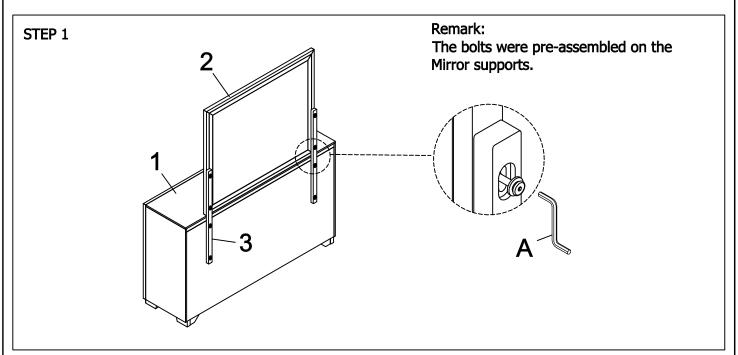

## **Assembly Instructions**

TIMI 2731-1 6 Drawer Dresser SKU: 32127311 TIMI 2731-2 Mirror SKU: 32227313

VERSION 1.0 - 2024/03/28

Manufactured by TIMI for Rooms To Go

| MIRROR HARDWARE LIST |     |             |      |        |      |  |  |
|----------------------|-----|-------------|------|--------|------|--|--|
| STEP                 | NO. | DESCRIPTION |      | SKETCH | Q'TY |  |  |
| 1                    | Α   | Allen key   | 4 mm |        | 1 pc |  |  |

| TOOLS REQUIRED (NOT PROVIDED) |  |  |  |
|-------------------------------|--|--|--|
| PHILLIPS SCREWDRIVER          |  |  |  |

| PART              | PICTURE                               | DESCRIPTION             | Q'TY  |  |  |  |  |
|-------------------|---------------------------------------|-------------------------|-------|--|--|--|--|
| DRESSER PART LIST |                                       |                         |       |  |  |  |  |
| 1                 | 6 Drawer Dresser<br>(Sold separately) |                         | 1 pc  |  |  |  |  |
| MIRROR PART LIST  |                                       |                         |       |  |  |  |  |
| 2                 |                                       | Mirror                  | 1 pc  |  |  |  |  |
| 3                 |                                       | Mirror supports w/bolts | 2 pcs |  |  |  |  |

Assemble the Mirror support w/bolts (3) and Mirror (2) to the 6 Drawer Dresser (1).