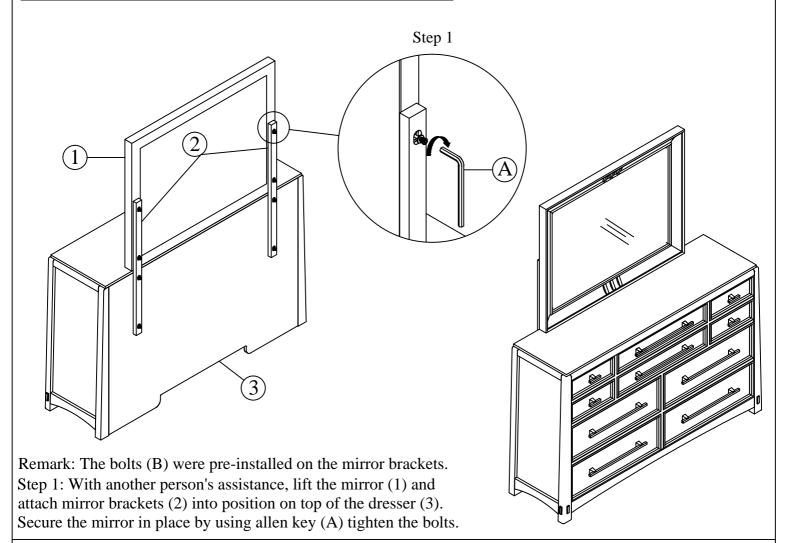

| Step | Code | Parts List                              | Q'TY |
|------|------|-----------------------------------------|------|
| 1    | 1    | Mirror                                  | 1Pc  |
| 1    | 2    | Mirror Brackets<br>(Packed With Mirror) | 2Pcs |
| 1    | 3    | Dresser<br>(Sold separately)            | 1Pc  |