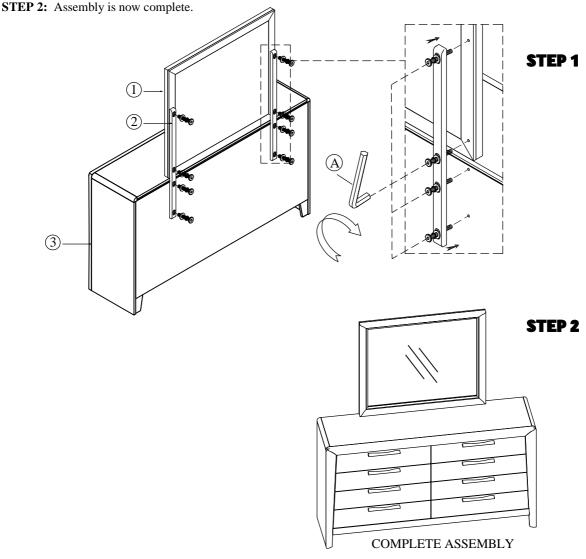

## PARTS LIST:

| No. | Description                  | Sketch | Q'ty |
|-----|------------------------------|--------|------|
| 1   | Mirror                       |        | 1Pc  |
| 2   | Mirror Support               | ***    | 2Pcs |
| 3   | Dresser<br>(Sold separately) |        | 1Pc  |

## HARDWARE LIST:

| No. | Description | Size | Sketch | Q'ty |
|-----|-------------|------|--------|------|
| A   | Allen Key   | 4mm  |        | 1Pc  |

**STEP 1:** Attached the mirror (1) to the dresser (3) with mirror support (2). use the allen key (a) from the hardware package to tighten the allen bolts to the mirror. Allen bolt is already attached to the mirror support.