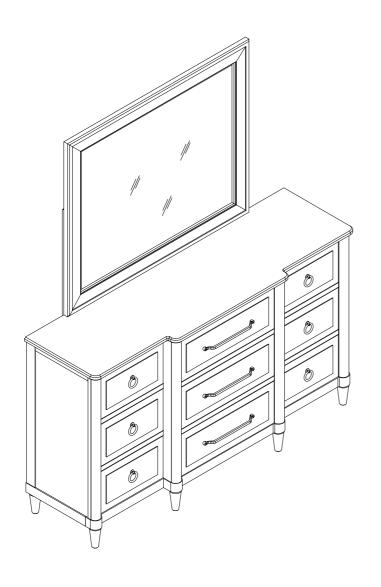

## **Assembly Instructions**

BFGP 3399-140 RECTANGLE WOOD MIRROR SKU# 32233998 BFGP 3399-132 BREAKFRONT DRESSER SKU# 32133996

STEP 1: Place the Rectangle Wood Mirror (2) on the top of Breakfront Dresser (1) and align the center line of mirror and dresser as shown.