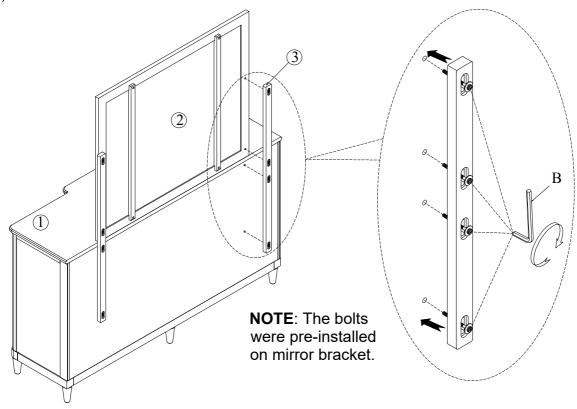

Assemble the wooden Mirror Supports (3) to the dresser with 4 pcs bolt, 4 pcs flat washer and 4 pcs spring washer tighten using Allen key (B).

STEP 2: Move the Breakfront Dresser into final position and use tipping restraint attach to wall. Insert the screw (A) by using the screwdriver.