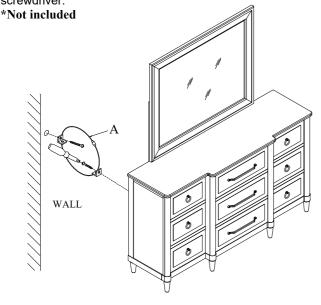

Assemble the wooden Mirror Supports (3) to the dresser with 4 pcs bolt, 4 pcs flat washer and 4 pcs spring washer tighten using Allen key (B).

STEP 2: Move the Breakfront Dresser into final position and use tipping restraint attach to wall. Insert the screw (A) by using the screwdriver.