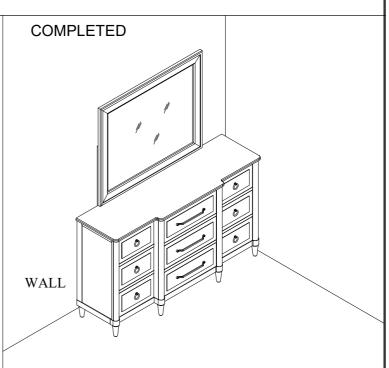

## **Assembly Instructions**

BFGP 3399-140 RECTANGLE WOOD MIRROR SKU# 32233998 BFGP 3399-132 BREAKFRONT DRESSER SKU# 32133996

STEP 1: Place the Rectangle Wood Mirror (2) on the top of Breakfront Dresser (1) and align the center line of mirror and dresser as shown.

Assemble the wooden Mirror Supports (3) to the dresser with 4 pcs bolt, 4 pcs flat washer and 4 pcs spring washer tighten using Allen key (B).

STEP 2: Move the Breakfront Dresser into final position and use tipping restraint attach to wall. Insert the screw (A) by using the screwdriver.