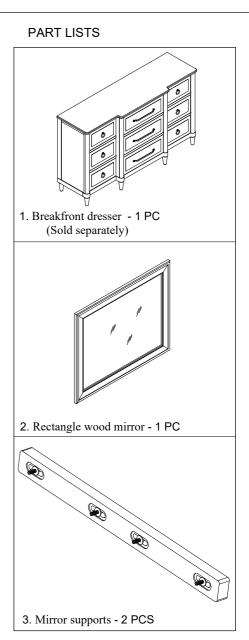

## **Assembly Instructions**

BFGP 3399-140 RECTANGLE WOOD MIRROR SKU# 32233998 BFGP 3399-132 BREAKFRONT DRESSER SKU# 32133996

| STEP |   | HARDWARE |                                                        | Q'TY  |
|------|---|----------|--------------------------------------------------------|-------|
| 2    | А |          | Furniture Tipping Restraint (Not included screwdriver) | 1 SET |
|      | В |          | Allen key 4mm                                          | 1PC   |

Hardware Pack Location (s):
BFGP 3399-140 RECTANGLE WOOD MIRROR
SKU# 32233998

This product is manufactured by BFGP for

**ROOMS TO GO**▶