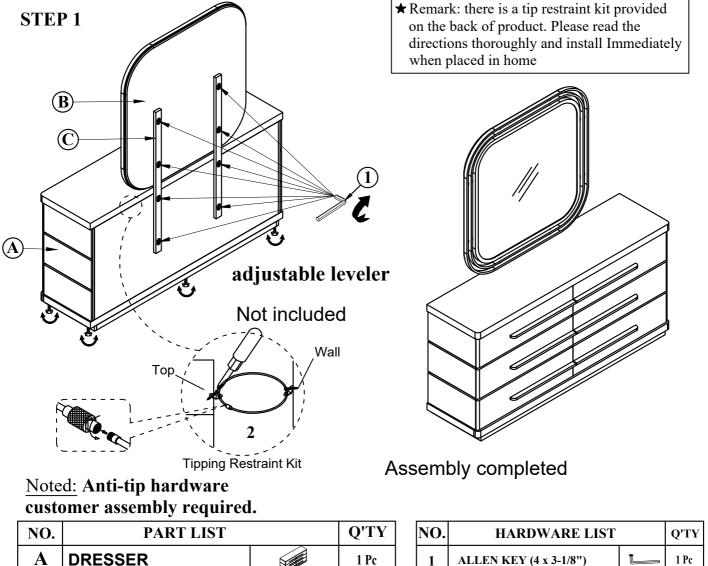

## ASSEMBLY INSTRUCTIONS ARFU 345121-1223 MIRROR SKU #32234522 ARFU 345130-3351 DRESSER SKU #32134520

2

TIPPING RESTRAINT KIT

| Α | DRESSER                                     |            | 1 Pc  |
|---|---------------------------------------------|------------|-------|
| B | MIRROR                                      | 0          | 1 Pc  |
| С | MIRROR BRACKETS WITH<br>PRE-INSTALLED BOLTS | ( <u> </u> | 2 Pcs |