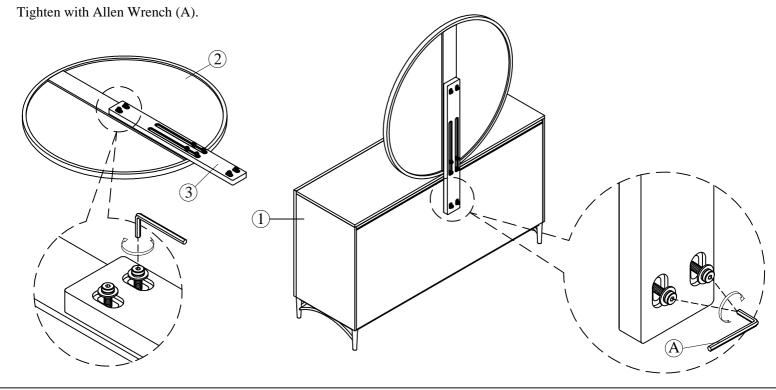

## Manufactured by GLOB for Rooms To Go

| Parts Key |          |      |                |  |  |
|-----------|----------|------|----------------|--|--|
| No        | Code     | Q'TY | Description    |  |  |
| 1         | 3736-1   | 1pc  | Dresser        |  |  |
| 2         | - 3736-2 | 1pc  | Round Mirror   |  |  |
| 3         |          | 1pc  | Mirror support |  |  |

| Hardware kit 3736-2 |      |              |  |     |  |
|---------------------|------|--------------|--|-----|--|
| STEP                | CODE | HARDWARE     |  |     |  |
| 1                   | A    | Allen Wrench |  | 1pc |  |

STEP 1:

Round Mirror, SKU# 32237364