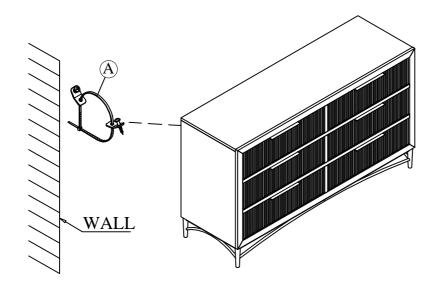

## GLOB 3736-1 DRESSER SKU# 32137362

Manufactured by GLOB for Rooms To Go

| STEP | CODE | HARDWARE          |    | Q'TY  |
|------|------|-------------------|----|-------|
| 1    | A    | Tipping Restraint | L. | 1 set |

To avoid the possibility of the furniture tipping and injury, the Anti-tip hardware must be installed.

NOTE: TOOLS REQUIRED (NOT PROVIDED)

Phillips Screwdriver

1.We recommended that you should assemble this product with assistance of another person; this will make assembly easier and will eliminate damage to the product or injury to persons during assembly.

STEP 1 : To attach Dresser to wall with anti-tipping kit