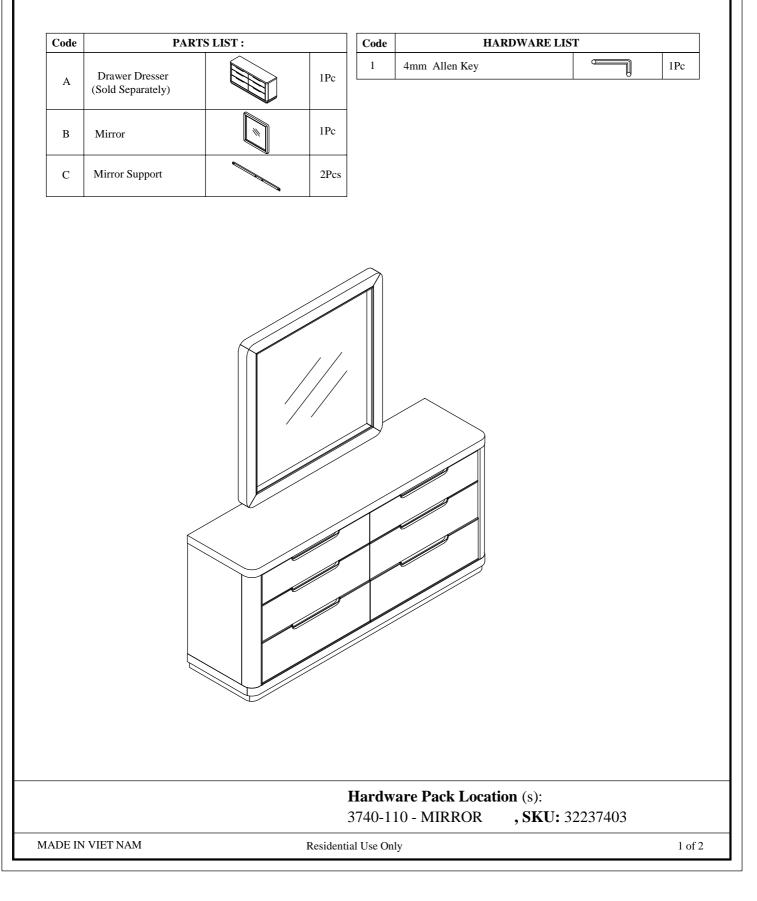

## **ASSEMBLY INSTRUCTION**

**PULA:** 3740-100 -DRESSER **PULA:** 3740-110 -MIRROR **SKU:** 32137401 **SKU:** 32237403 Version#1- 02/12/2025

This product is manufactured by PULA for Rooms To Go

\*\*\* Caution: Please read all instructions carefully before starting the assembly process. These parts are cumbersome and heavy Therefore, two people are recommended in order to prevent personal injury and ensure the parts are not damaged during the assembly \*\*\* Remark: DO NOT fully tighten all bolts until assembly is completed.