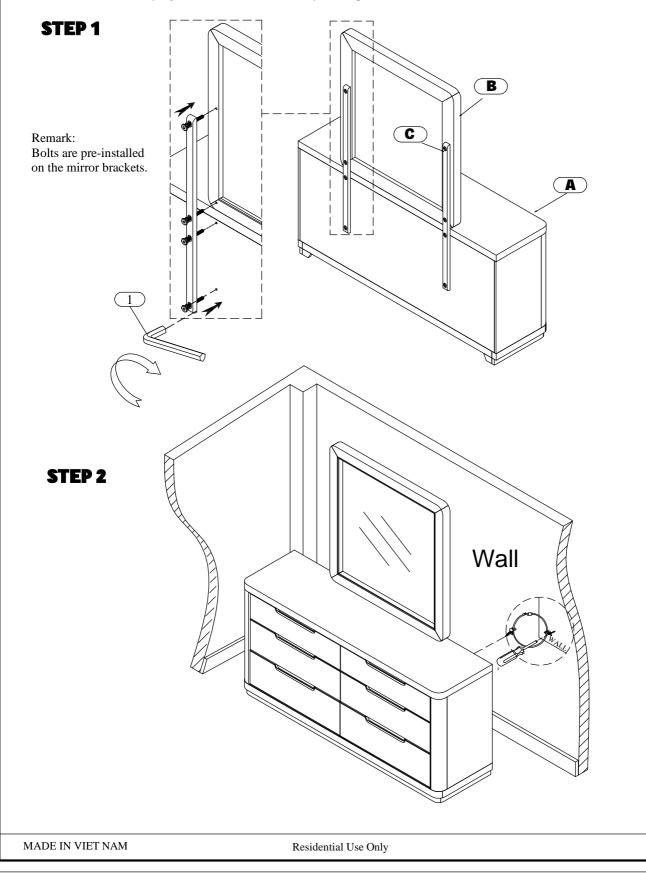

## **ASSEMBLY INSTRUCTION**

**PULA:** 374-100 -DRESSER **PULA:** 374-110 -MIRROR

**SKU:** 32137401 **SKU:** 32237403 Version#1- 02/12/2025

2 of 2

## This product is manufactured by PULA for Rooms To Go

\*\*\* Caution: Please read all instructions carefully before starting the assembly process. These parts are cumbersome and heavy Therefore, two people are recommended in order to prevent personal injury and ensure the parts are not damaged during the assembly \*\*\* Remark: DO NOT fully tighten all bolts until assembly is completed.