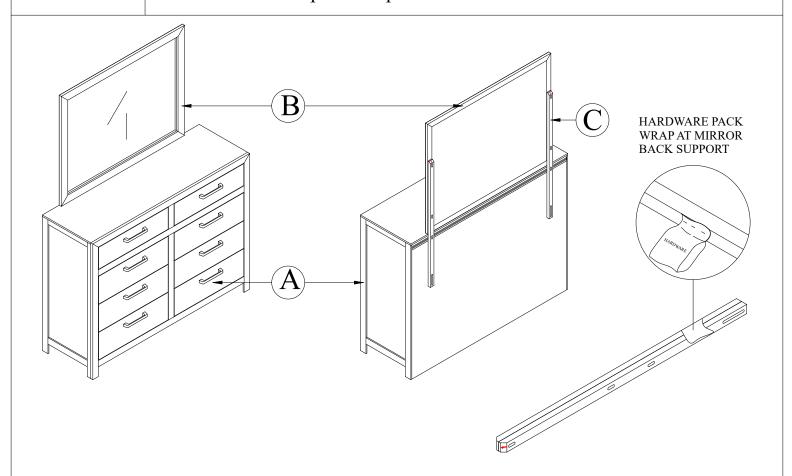

|               | No. | Picture | Description            | Dimension | Qty   |
|---------------|-----|---------|------------------------|-----------|-------|
| Hardware List | 1   |         | M4 ALLEN WRENCH        | 4 x 65MM  | 1 PC  |
|               |     |         | Description            |           | Qty   |
| Parts List    | A   |         | DRESSER                |           | 1 PC  |
|               | В   |         | MIRROR                 |           | 1 PC  |
|               | С   |         | MIRROR BACK<br>SUPPORT |           | 2 PCS |

## **ASSEMBLY STEP**

STEP 1 : Assembly mirror (B) and mirror back support (C) to the dresser (A).