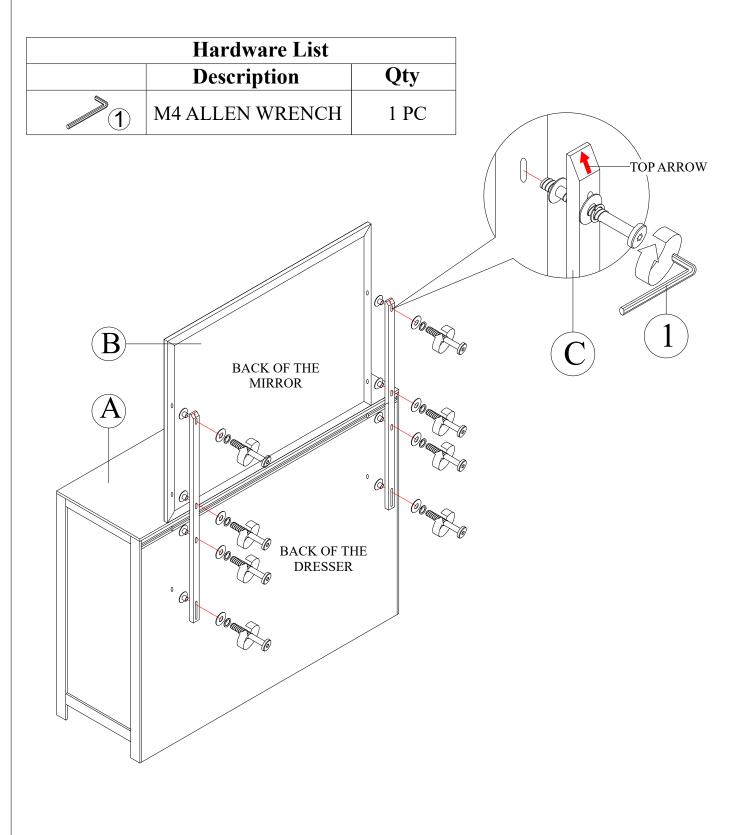

|               | No. | Picture | Description            | Dimension | Qty   |
|---------------|-----|---------|------------------------|-----------|-------|
| Hardware List | 1   |         | M4 ALLEN WRENCH        | 4 x 65MM  | 1 PC  |
|               |     |         | Description            |           | Qty   |
| Parts List    | A   |         | DRESSER                |           | 1 PC  |
|               | В   |         | MIRROR                 |           | 1 PC  |
|               | С   |         | MIRROR BACK<br>SUPPORT |           | 2 PCS |

Notes:

- \* Mirror Back Support Pack with Mirror
- \* All JCBC with Capture are pre-install onto the mirror bracket

\* Hardware pack in carton - SKU # 32247315 / 32247339

## **ASSEMBLY STEP**

STEP 1 : Assembly mirror (B) and mirror back support (C) to the dresser (A).