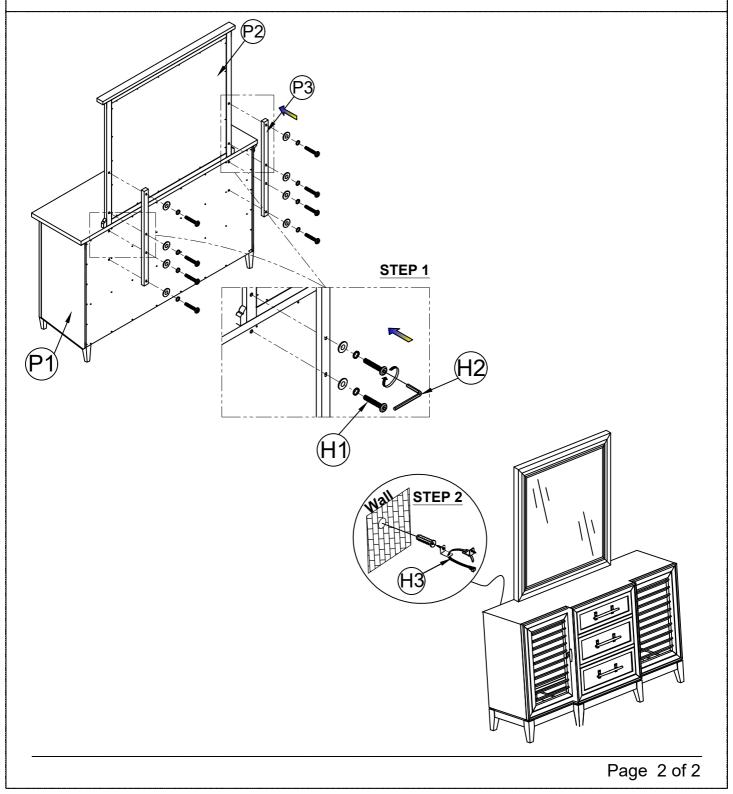

## SKU 32147440 SKU 32247442

| Part list |         |      |              |  |
|-----------|---------|------|--------------|--|
| NO.       | Drawing | Qty. | Description  |  |
| P1        |         | 1    | Dresser      |  |
| P2        | #<br>#  | 1    | Mirror       |  |
| P3        | J       | 2    | Support slat |  |

| Hardware list |             |      |                             |  |  |
|---------------|-------------|------|-----------------------------|--|--|
| NO.           | Drawing     | Qty. | Description                 |  |  |
| H1            | <b>0000</b> | 8    | Ø1/4" x 45mm L Bolt         |  |  |
|               |             | 8    | Ø1/4" x Ø10mm Spring washer |  |  |
|               |             | 8    | Ø1/4" x Ø16mm Flat washer   |  |  |
| H2            |             | 1    | Allen wrench (4mm)          |  |  |
| H3            | A<br>A      | 1set | Tipping restraint           |  |  |