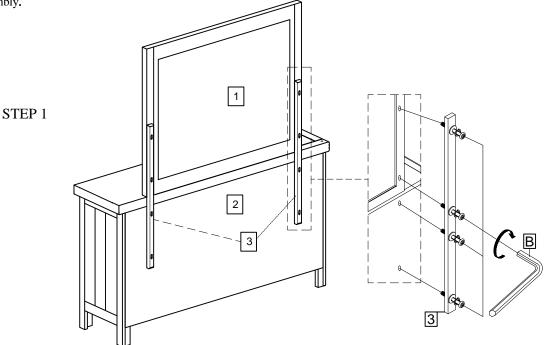

NOTES: Bolts were already pre-installed on the mirror brackets Install the Mirror (1) onto the Dresser (2) with 2 Mirror support (3) from the back using allen key (B).