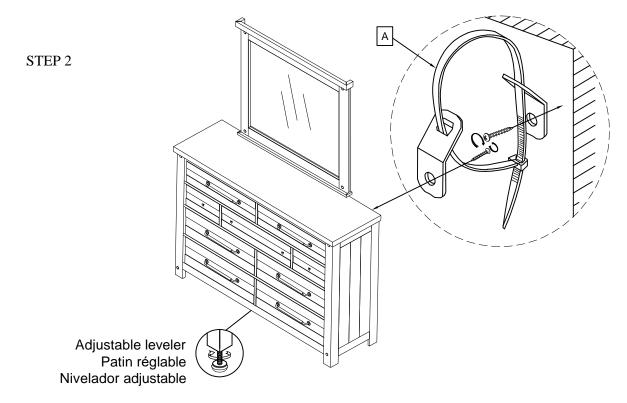

| Step | Code | HARDWARE LIST               |   |      |
|------|------|-----------------------------|---|------|
| 1    | A    | Furniture Tipping Restraint |   | 1set |
|      | В    | 4mm Allen key               | ~ | 1pc  |

| TOOLS REQUIRED (NOT PROVIDED) |        |  |  |
|-------------------------------|--------|--|--|
| Description                   | Sketch |  |  |
| Phillips Screwdriver          |        |  |  |

Anti Tipping Kit Location(s): 135-4788/4790-010N Dresser Top right drawer inside Hardware Pack location(s) 135-4788/4790-030 Mirror