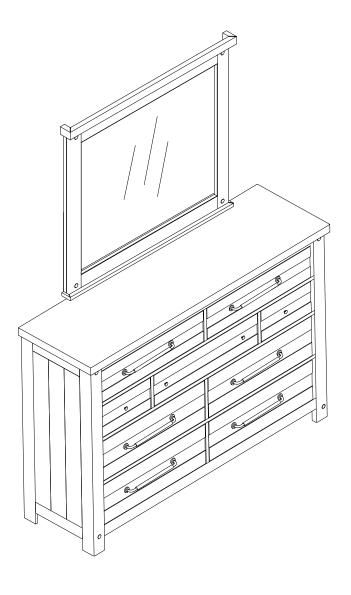

| Code | PART LIST      |        |      |
|------|----------------|--------|------|
| 1    | Mirror         |        | 1PC  |
| 2    | Dresser        |        | 1PC  |
| 3    | Mirror support | 4-11-1 | 2PCS |