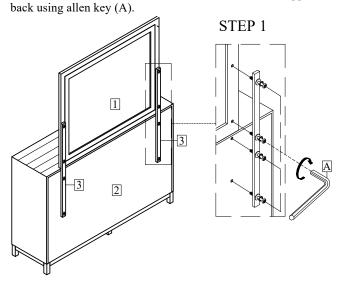

Therefore, two people are recommended in order to prevent personal injury and ensure the parts are not damaged during the assembly.

| Code | PARTS LIST     |                      |      |  |
|------|----------------|----------------------|------|--|
| 1    | Mirror         |                      | 1Pc  |  |
| 2    | Dresser        |                      | 1Pc  |  |
| 3    | Mirror support | 2 <del>8 8 8</del> 2 | 2Pcs |  |

NOTE: The Mirror support bolts are already pre-installed. Install the Mirror (1) onto the Dresser (2) with Mirror support (3) from the back using allen key (A).

This product is manufactured by HMIS for