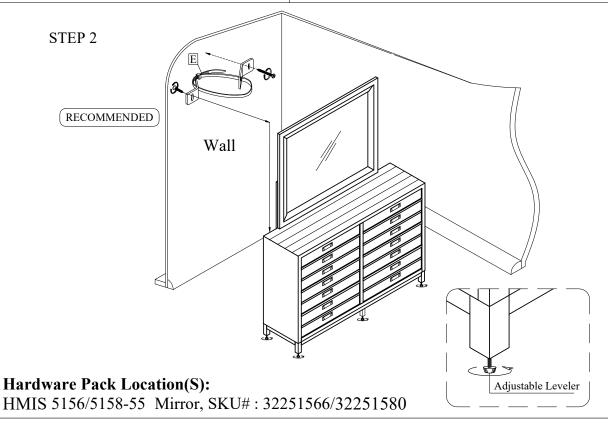

| Step | Code | Hardware List               |  |      |
|------|------|-----------------------------|--|------|
| 1    | A    | Allen Key - 4mm             |  | 1Pc  |
| 2    | В    | Furniture Tipping Restraint |  | 1Set |