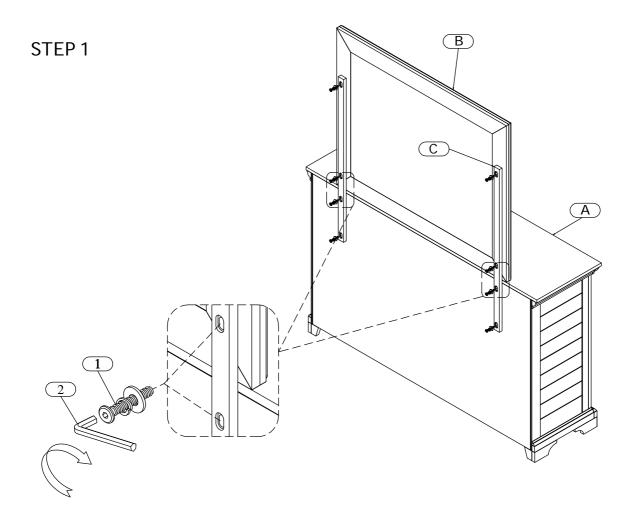

| PARTS LIST : |                |        |       |  |
|--------------|----------------|--------|-------|--|
| No.          | Description    | Sketch | Q' TY |  |
| A            | Drawer Dresser |        | 1Pc   |  |
| В            | Mirror Frame   |        | 1Pc   |  |
| С            | Support Bar    |        | 2Pcs  |  |

| HARDWARE LIST: |        |                                                     |       |  |
|----------------|--------|-----------------------------------------------------|-------|--|
| No.            | Sketch | Description                                         | Q' TY |  |
|                |        | Ø1/4" x 19*2mm Flat Washer                          | 8Pcs  |  |
| 1              |        |                                                     | 8Pcs  |  |
|                |        | \$\phi_1/4\" x 20 x <b>1- 3/4\"</b> Allen Head Bolt | 8Pcs  |  |
| 2              |        | 4mm Allen Key                                       | 1Pc   |  |