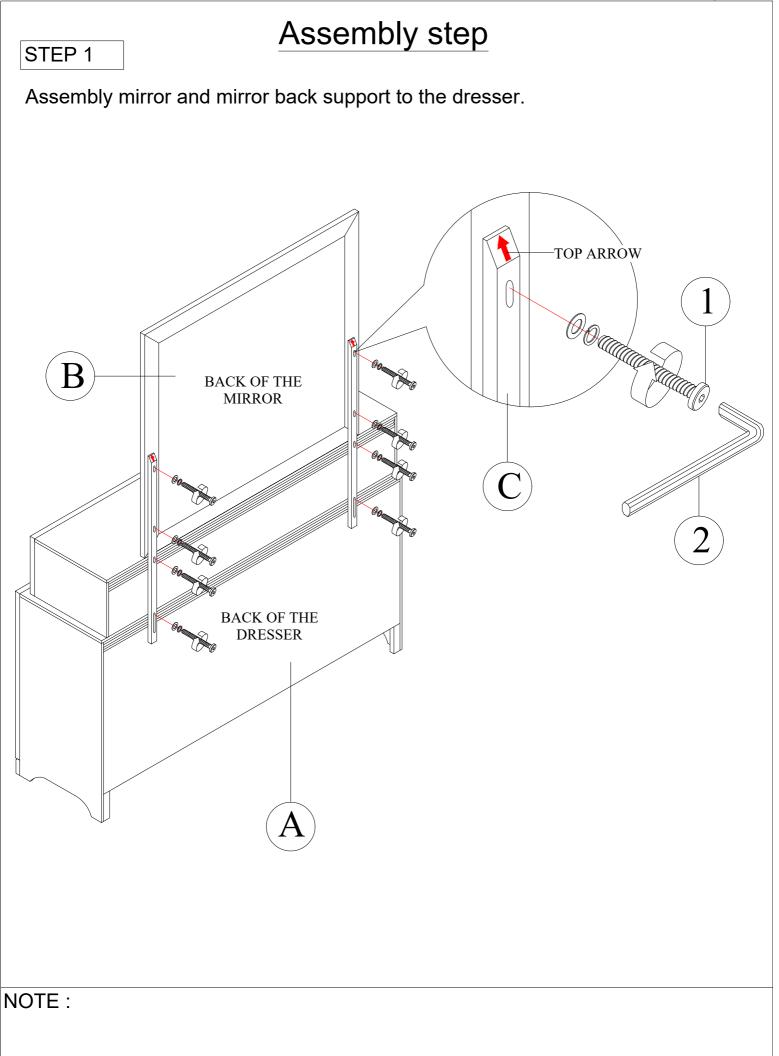

## ROOMS LWYE ASSEMBLY INSTRUCTIONS MODEL: 5540 / 5542 / 5544 MIRROR GO 5540 / 5542 / 5544-2 - SKU # 32255401 / 32255425 / 32255449 Thank you for purchasing this quality product. Be sure to check all packing material carefully for small parts. Which may have come loose inside the carton during shipment. Identify and count all parts and compare with the hardware list below : Description Dimension Qty No. Picture 1 JCBC (M6) with washer 6 x P1.0 x 35mm 8 Pcs Hardware List 2 Allen Wrench (M4) 4 x 65mm 1 Pc Qty No. **Description** Gallery Dresser A Parts List 1 Pc B Mirror 1 Pc $\overline{\mathbf{C}}$ Mirror Back Support 2 Pcs Notes : \* Mirror Back Support Pack with mirror