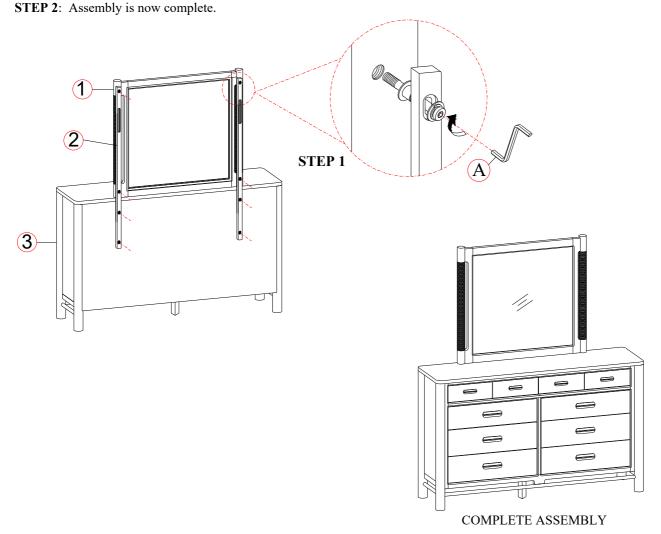

## PARTS LIST

| No. | Description                  | Sketch | Q'ty  |
|-----|------------------------------|--------|-------|
| 1   | Mirror                       | 4      | 1 Pc  |
| 2   | Mirror Support               |        | 2 Pcs |
| 3   | Dresser<br>(Sold Separately) |        | 1 Pc  |

## HARDWARE LIST

| No. | Description | Size | Sketch | Q'ty |
|-----|-------------|------|--------|------|
| A   | Allen Key Z | M4   |        | 1 Pc |

**STEP 1**: Attached the Mirror (1) to the Dresser (3) with Mirror support (2). Use the Allen key (A) from the Hardware package to tighten the allen bolts to the mirror. Allen bolt is already attached to the mirror support.