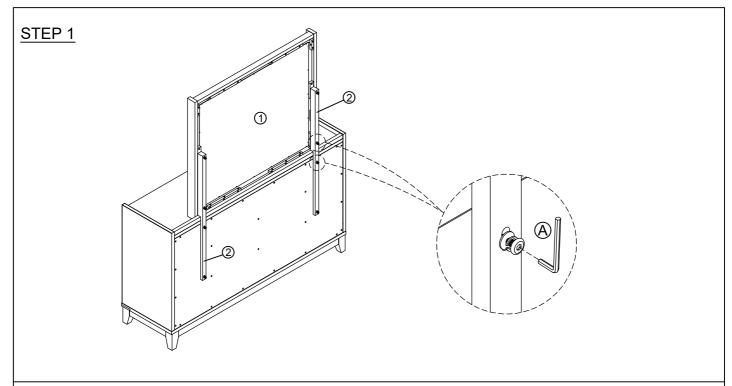

## WARNING: To avoid alignment issue, please don't tighten the screws unless all leg are adjusted at the same level.

| HARDWARE LIST                                      |               |  | QTY  |  |  |
|----------------------------------------------------|---------------|--|------|--|--|
| Α                                                  | L Wrench 1/4" |  | 1 pc |  |  |
| TOOL REQUIRED (NOT PROVIDED): PHILLIPS SCREWDRIVER |               |  |      |  |  |

| PART LIST |               |  | QTY   |
|-----------|---------------|--|-------|
| 1         | MIRROR        |  | 1 pc  |
| 2         | MIRROR HOLDER |  | 2 pcs |