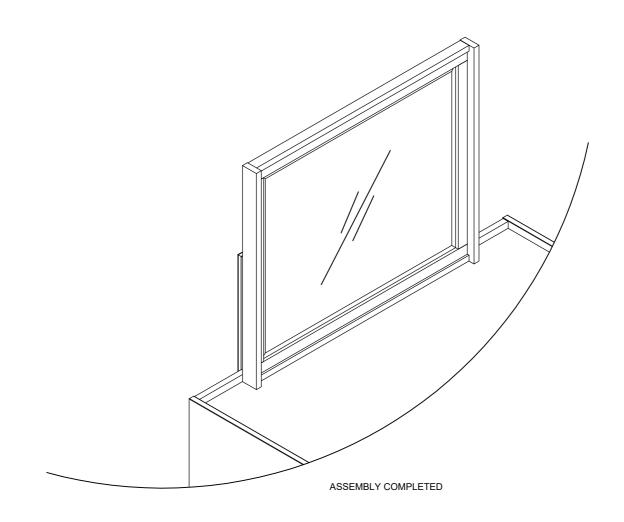

## Assembly Instruction Instructions d'assemblage

HOUS BE6050-04 MIRROR HOUS BE6051-04 MIRROR SKU#32260503 SKU#32260515

## Assembly Instruction Instructions d'assemblage

HOUS BE6050-04 MIRROR HOUS BE6051-04 MIRROR SKU#32260503 SKU#32260515

\*\*\*Caution: Please read all instructions carefully before starting the assembly process. These parts are cumbersome and heavy. Therefore, two people are recommended in order to prevent personal injury and ensure the parts are not damaged during the assembly.