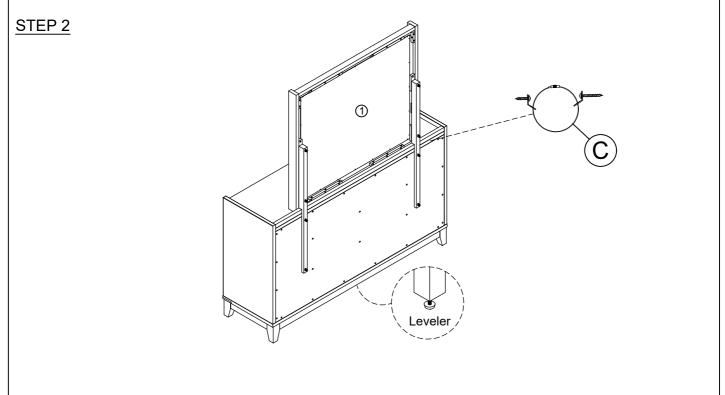

## WARNING: To avoid alignment issue, please don't tighten the screws unless all leg are adjusted at the same level.

| HARDWARE LIST                                      |               |  | QTY  |  |  |
|----------------------------------------------------|---------------|--|------|--|--|
| Α                                                  | L Wrench 1/4" |  | 1 pc |  |  |
| TOOL REQUIRED (NOT PROVIDED): PHILLIPS SCREWDRIVER |               |  |      |  |  |