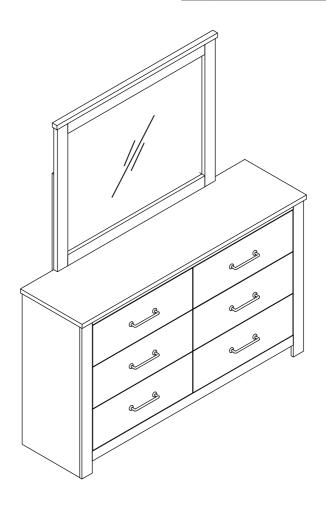

## **Assembly Instruction**

 HOUS
 BE6060-03 DRESSER
 SKU#32160602

 HOUS
 BE6060-04 MIRROR
 SKU#32260604

 HOUS
 BE6063-03 DRESSER
 SKU#32160638

 HOUS
 BE6063-04 MIRROR
 SKU#32260630