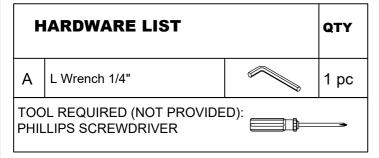

## **Assembly Instruction**

 HOUS
 BE6060-03 DRESSER
 SKU#32160602

 HOUS
 BE6060-04 MIRROR
 SKU#32260604

 HOUS
 BE6063-03 DRESSER
 SKU#32160638

 HOUS
 BE6063-04 MIRROR
 SKU#32260630