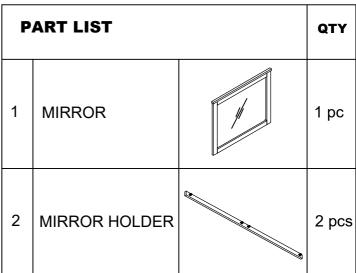

## **Assembly Instruction**

 HOUS
 BE6060-03 DRESSER
 SKU#32160602

 HOUS
 BE6060-04 MIRROR
 SKU#32260604

 HOUS
 BE6063-03 DRESSER
 SKU#32160638

 HOUS
 BE6063-04 MIRROR
 SKU#32260630