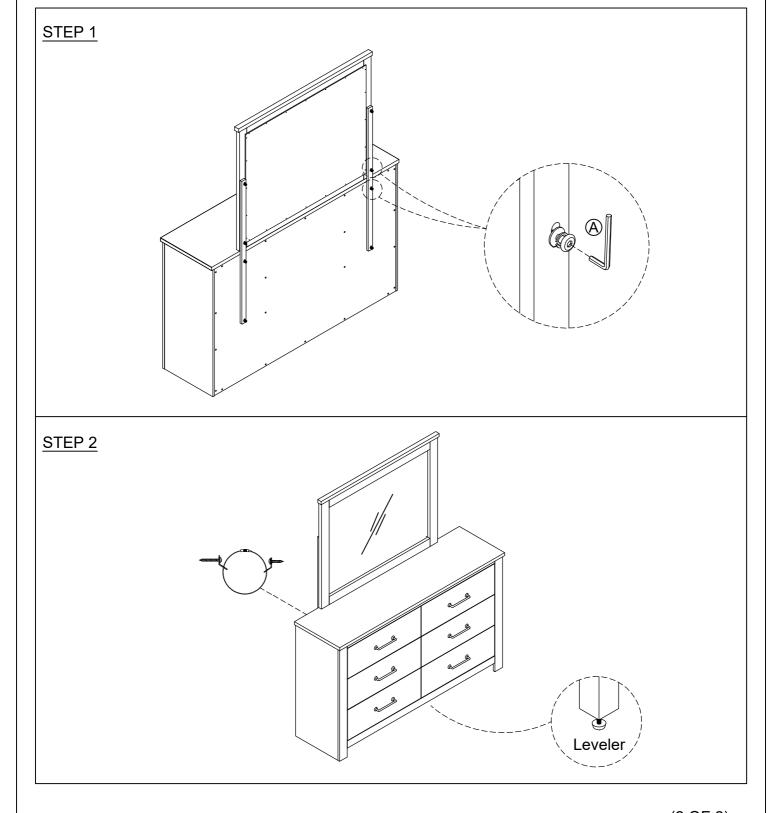

## WARNING: To avoid alignment issue, please don't tighten the screws unless all leg are adjusted at the same level.

ASSEMBLY COMPLETED