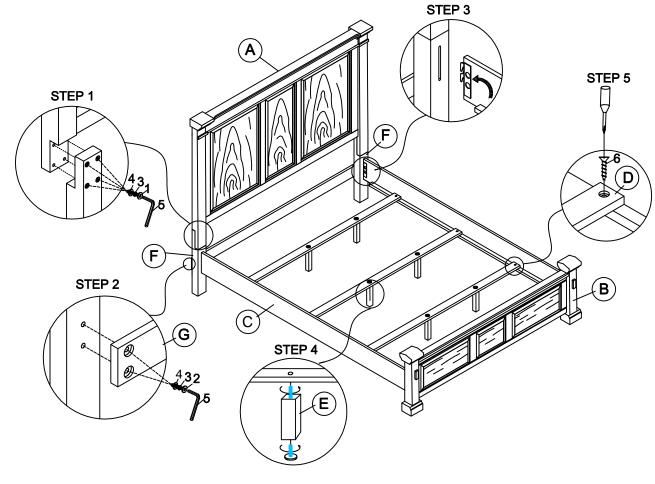

EINS 614-14 & 614-18 & 614-9 SKU#33461435 & 33861433 & 32961434 KING PANEL BED

Thank you for purchasing this quality product. Be sure to check all packing material carefully for small parts, whick may have come loose inside the carton during shipment. Identify and count all parts and compare with the HARDWARE LIST below.

| NO.              | PARTS LIST |                  | Q'TY | NO. | HARDWARE LIST           |                         | Q'TY |
|------------------|------------|------------------|------|-----|-------------------------|-------------------------|------|
| A                |            | Head board       | 1    | 1   | ()_nnonskanan           | Ø5/16 x30 x45 Bolt      | 8    |
|                  |            |                  |      | 2   |                         | Ø5/16 x21 x30 Bolt      | 4    |
| B <b>jezeraj</b> | Foot board | 1                | 3    | C   | Ø5/16 x10 Spring washer | 12                      |      |
| С                | ſ          | Side rail        | 2    | 4   | 0                       | Ø5/16 x19x1 Flat washer | 12   |
| D                |            | Slat             | 3    | 5   |                         | 4x59 Allen wrech        | 1    |
| E                | ٥          | Slat support leg | 6    | 6   | <b>@</b>                | Ø4 x 9 x 30 Wood screw  | 6    |
| F                |            | Headboard leg    | 2    |     | L                       | 1                       |      |
| G                |            | Bottom rail      | 1    |     |                         |                         |      |