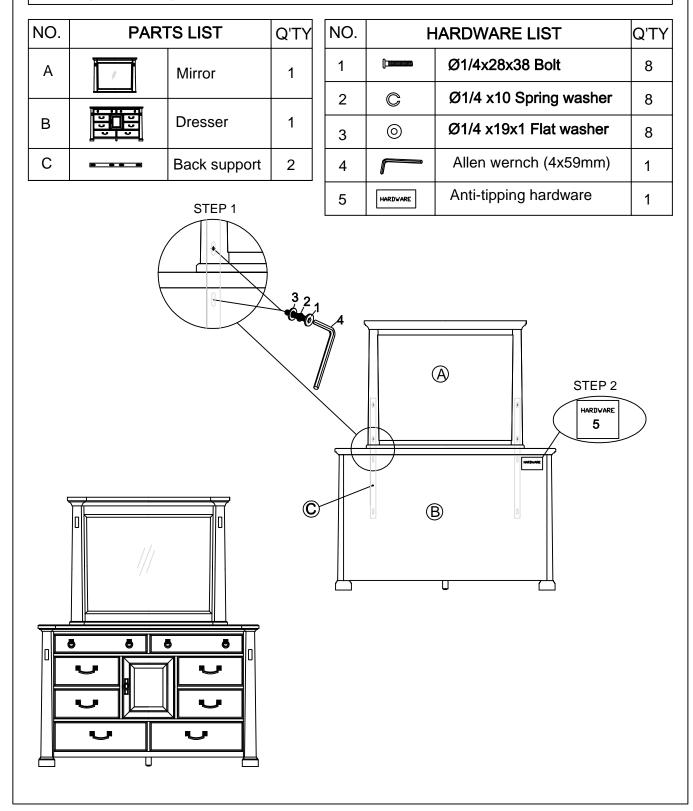

EINS

614-1 & 614-2 DRESSER & MIRROR SKU#32161438 & 32261430

Thank you for purchasing this quality product. Be sure to check all packing material carefully for small parts, whick may have come loose inside the carton during shipment. Identify and count all parts and compare with the HARDWARE LIST below.