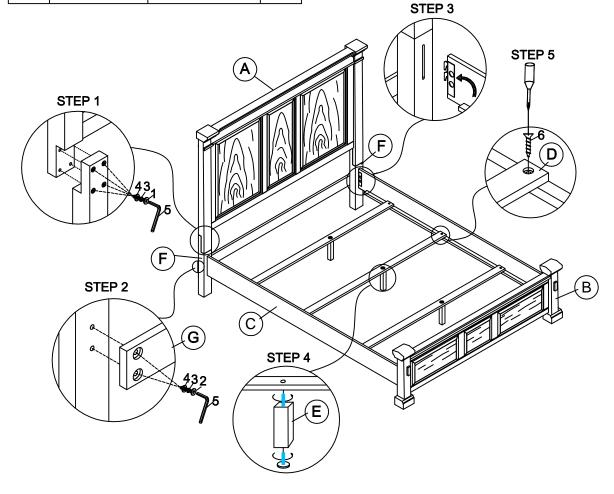

EINS 614-13 & 614-17 & 614-9 SKU#33361433 & 33761431 & 32961434 QUEEN PANEL BED

Thank you for purchasing this quality product. Be sure to check all packing material carefully for small parts, whick may have come loose inside the carton during shipment. Identify and count all parts and compare with the HARDWARE LIST below.

| NO. | PARTS LIST             |                  | Q'TY | NO. | HARDWARE LIST                    |                         | Q'TY |
|-----|------------------------|------------------|------|-----|----------------------------------|-------------------------|------|
| A   |                        | Head board       | 1    | 1   |                                  | Ø5/16 x30 x45 Bolt      | 8    |
|     |                        |                  |      | 2   |                                  | Ø5/16 x21 x30 Bolt      | 4    |
| В   | B <b>j<u>eace</u>j</b> | Foot board       | 1    | 3   | C                                | Ø5/16 x10 Spring washer | 12   |
| С   | $\int$                 | Side rail        | 2    | 4   | 0                                | Ø5/16 x19x1 Flat washer | 12   |
| D   | ļ                      | Slat             | 3    | 5   |                                  | 4x59 Allen wrech        | 1    |
| Е   | ٦                      | Slat support leg | 3    | 6   | <b>⊕</b> <i>&gt;&gt;&gt;&gt;</i> | Ø4 x 9 x 30 Wood screw  | 6    |
| F   |                        | Headboard leg    | 2    |     | 1                                | 1                       | 1    |
| G   |                        | Bottom rail      | 1    |     |                                  |                         |      |