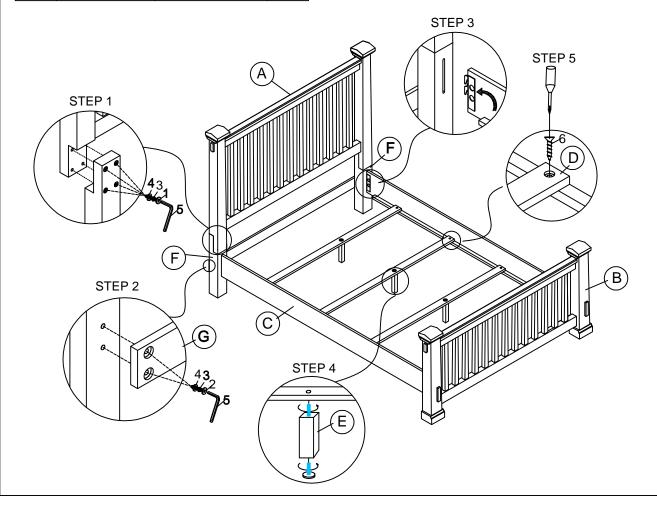

QUEEN SLAT BED

614-3 & 614-7 & 614-9 SKU#32361432 & 32761430 & 32961434

Thank you for purchasing this quality product. Be sure to check all packing material carefully for small parts, whick may have come loose inside the carton during shipment. Identify and count all parts and compare with the HARDWARE LIST below.

| NO. | PARTS LIST |                  | Q'TY | NO. | HARDWARE LIST |                         | Q'TY |
|-----|------------|------------------|------|-----|---------------|-------------------------|------|
| A   |            | Head board       | 1    | 1   |               | Ø5/16 x34 x70 Bolt      | 8    |
|     |            |                  |      | 2   |               | Ø5/16 x21 x30 Bolt      | 4    |
| B   | В          | Foot board       | 1    | 3   | C             | Ø5/16 x10 Spring washer | 12   |
| С   | $\int$     | Side rail        | 2    | 4   | 0             | Ø5/16 x19x1 Flat washer | 12   |
| D   |            | Slat             | 3    | 5   |               | 4x59 Allen wrech        | 1    |
| E   |            | Slat support leg | 3    | 6   | <b>@</b>      | Ø4 x 9 x 30 Wood screw  | 6    |
| F   |            | Headboard leg    | 2    |     |               | 1                       | 1    |
| G   |            | Bottom rail      | 1    |     |               |                         |      |