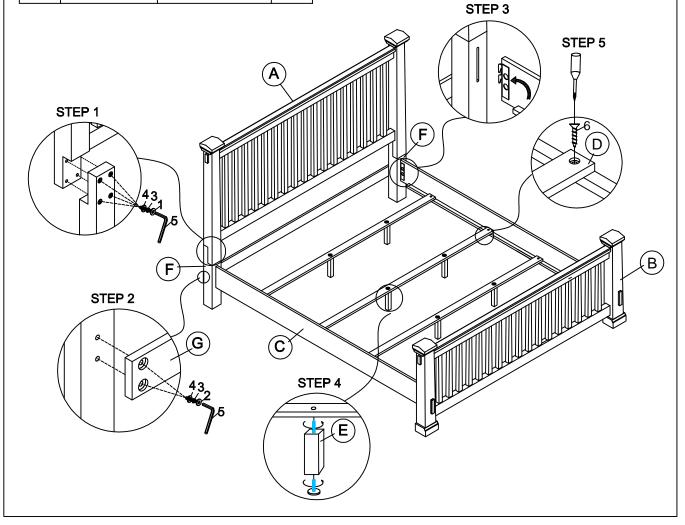

QUEEN SLAT BED

614-3 & 614-7 & 614-9 SKU#32361432 & 32761430 & 32961434

Thank you for purchasing this quality product. Be sure to check all packing material carefully for small parts, whick may have come loose inside the carton during shipment. Identify and count all parts and compare with the HARDWARE LIST below.

| NO. | PARTS LIST |                  | Q'TY | NO. | HARDWARE LIST |                         | Q'TY |
|-----|------------|------------------|------|-----|---------------|-------------------------|------|
| A   |            | Head board       | 1    | 1   |               | Ø5/16 x34 x70 Bolt      | 8    |
|     |            |                  |      | 2   |               | Ø5/16 x21 x30 Bolt      | 4    |
| B   | В          | Foot board       | 1    | 3   | C             | Ø5/16 x10 Spring washer | 12   |
| С   | $\int$     | Side rail        | 2    | 4   | 0             | Ø5/16 x19x1 Flat washer | 12   |
| D   |            | Slat             | 3    | 5   |               | 4x59 Allen wrech        | 1    |
| E   |            | Slat support leg | 3    | 6   | <b>@</b>      | Ø4 x 9 x 30 Wood screw  | 6    |
| F   |            | Headboard leg    | 2    |     |               | 1                       | 1    |
| G   |            | Bottom rail      | 1    |     |               |                         |      |