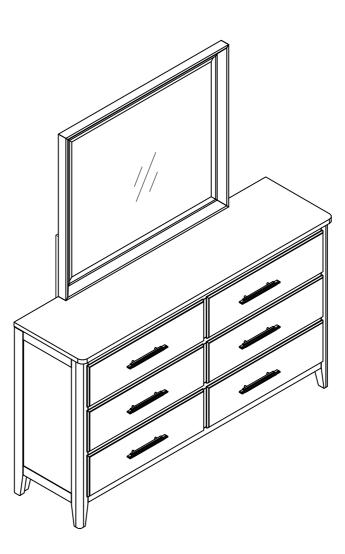

# **Assembly Instruction**

KIZR: 6203-1 6 DRAWER DRESSER KIZR: 6203-2 MIRROR

### SKU# 32162036 SKU# 32262038

### Manufactured by KIZR for Rooms To Go

\*\*\* Caution: Please read all instructions carefully before starting the assembly process. These parts are cumbersome and heavy Therefore, two people are recommended in order to prevent personal injury and ensure the parts are not damaged during the assembley

| Code | PART LIST:     |       |      |
|------|----------------|-------|------|
| А    | Dresser        |       | 1PC  |
| В    | Mirror         | ŕ     | 1PC  |
| С    | Mirror Support | 88 88 | 2PCS |