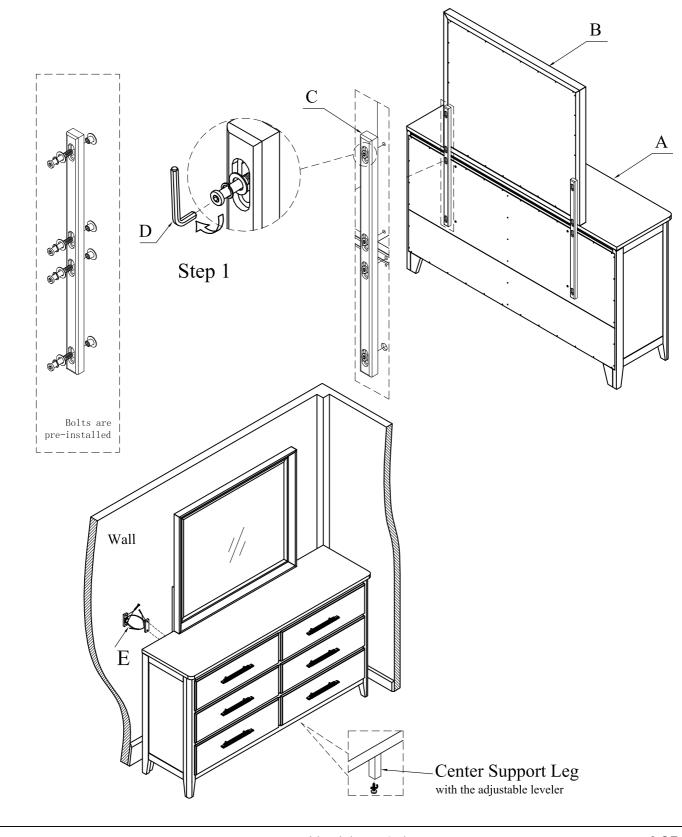

| Code | PART LIST:     |       |      |
|------|----------------|-------|------|
| А    | Dresser        |       | 1PC  |
| В    | Mirror         | ŕ     | 1PC  |
| С    | Mirror Support | 88 88 | 2PCS |

| Code | HARDWARE LIST     |    |      |
|------|-------------------|----|------|
| D    | Allen Key 4mm     |    | 1PC  |
| Е    | Anti- Tipping kit | Ki | 1SET |

| TOOLS REQUIRED (NOT PROVIDED) |        |  |
|-------------------------------|--------|--|
| Description                   | Sketch |  |
| Phillips Screwdriver          |        |  |

## Hardware Pack Location(s):

6203-2 MIRROR, SKU# 32262038

MADE IN VIETNAM

Residential Use Only