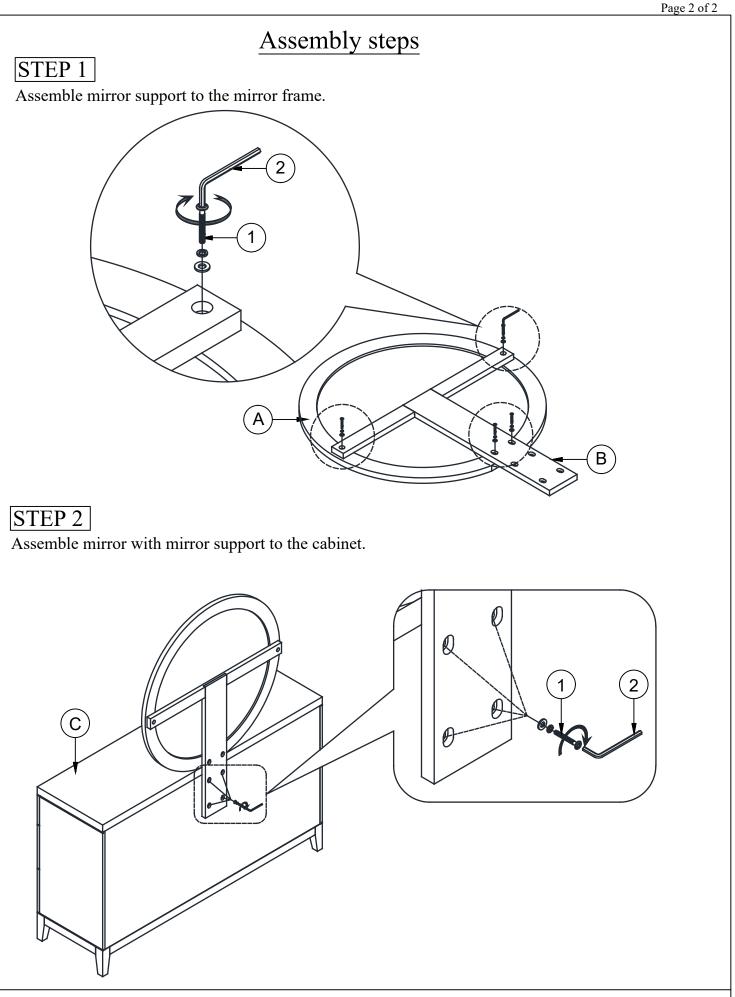

|               | No. | Picture        | Description           | Dimension       | Qty   |
|---------------|-----|----------------|-----------------------|-----------------|-------|
|               |     | 0-3 <b>2</b> - | JCBC (M6) with washer | 6 x P1.0 x 32mm | 8 Pcs |
|               | 2   |                | Allen Key (M4)        | 4 x 90mm        | 1 Pc  |
| Hardware List |     |                |                       |                 |       |
|               |     |                |                       |                 |       |
|               |     |                |                       |                 |       |
|               | No. | Description    |                       |                 | Qty   |
| Parts List    | А   | Mirror Frame   |                       |                 | 1 Pc  |
|               | В   | Mirror Support |                       |                 | 1 Pc  |
|               | С   | Cabinet        |                       |                 | 1 Pc  |
|               |     |                |                       |                 |       |
|               |     |                |                       |                 |       |
| PARTS DETAI   | L   | Ψ              |                       |                 |       |