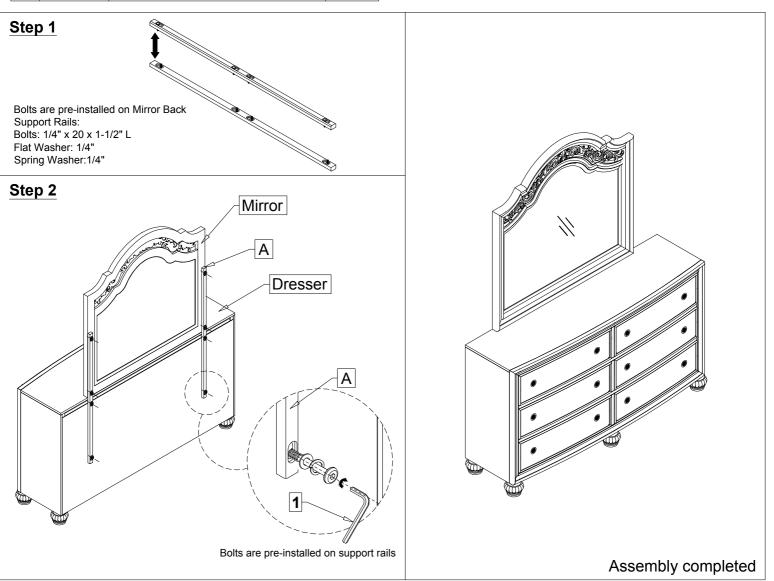

## Assembly instructions for

Arched Mirror 7140/ 7142-120

| N | 0. | HARDWARE LIST (7140/ 7142-120) |                       | Q'TY    | NO. | PARTS LIST (7140/ 7142-120) |                           | Q'TY     |
|---|----|--------------------------------|-----------------------|---------|-----|-----------------------------|---------------------------|----------|
| 1 | 1  |                                | (L57MM*4MM) ALLEN KEY | 1 piece | A   | E 88 8                      | Mirror Back Support Rails | 2 pieces |