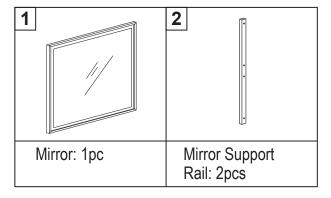

# **ASSEMBLY INSTRUCTIONS**

TCHI 7368-2 MIRROR SKU #32273687 TCHI 7368-1 DRESSER SKU# 32173685

\*\*\* Thank you for purchasing this quality product. Be sure to check all packaging materials carefully for small parts which may have come loose inside the carton during shipment. Identify and count all parts and compare with the parts list / hardware list below.

### **PARTS LIST**



## HARDWARE LIST

|             |                     |              | В              |
|-------------|---------------------|--------------|----------------|
| M6x35mm     | Spring Washer: 8pcs | Flat Washer: | M4 Allen Key : |
| Bolt : 8pcs |                     | 8pcs         | 1pc            |

#### **ASSEMBLY TIPS:**

- 1. Remove hardware from box and sort by size.
- 2. Please check to see that all hardware and parts are present prior start of assembly.
- 3. Please follow attached instructions in the same sequence as numbered to assure fast and easy assembly.



Hardware Pack Location: Inside Mirror

MIRROR, SKU #32273687 & DRESSER, SKU #32173685



# **ASSEMBLY INSTRUCTIONS**

TCHI 7368-2 MIRROR SKU #32273687 TCHI 7368-1 DRESSER SKU# 32173685

\*\*\* Thank you for purchasing this qu