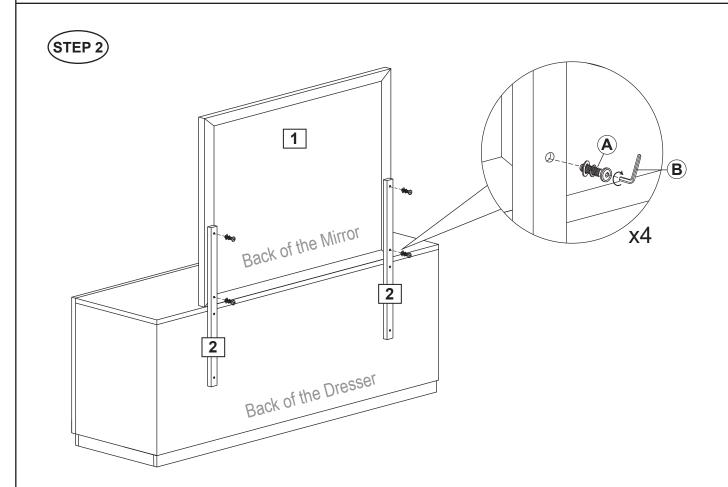

#### **ASSEMBLY TIPS:**

- 1. Remove hardware from box and sort by size.
- 2. Please check to see that all hardware and parts are present prior start of assembly.
- 3. Please follow attached instructions in the same sequence as numbered to assure fast and easy assembly.

Assembly is completed.