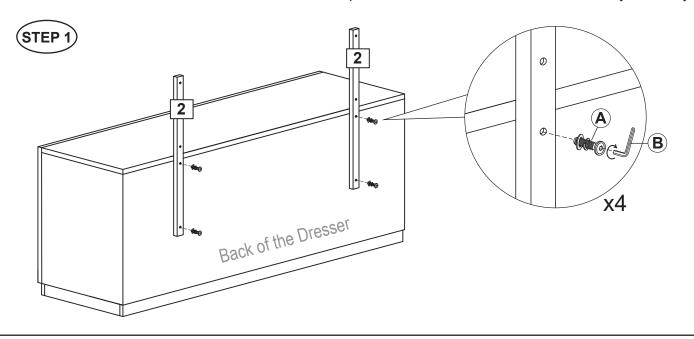

#### **ASSEMBLY TIPS:**

- 1. Remove hardware from box and sort by size.
- 2. Please check to see that all hardware and parts are present prior start of assembly.
- 3. Please follow attached instructions in the same sequence as numbered to assure fast and easy assembly.