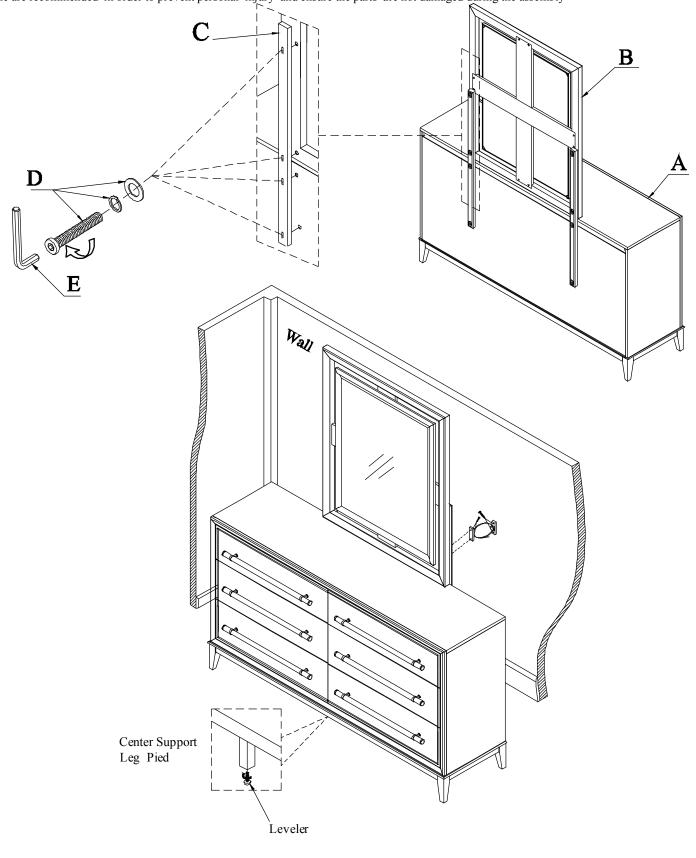

# **Assembly Instructions**

PULA: 135-7418-100 Dresser SKU# 32174182
PULA: 135-7418-110 Mirror w/hrdw for dresser SKU# 32274184

\*\*\* Caution: Please read all instructions carefully before starting the assembly process. These parts are cumbersome and heavy Therefore, two people are recommended in order to prevent personal injury and ensure the parts are not damaged during the assembly

| Code | PART LIST:     |  |      |
|------|----------------|--|------|
| A    | Dresser        |  | 1PC  |
| В    | Mirror         |  | 1PC  |
| С    | Mirror Support |  | 2PCS |

| Code | HARDWARE LIST                             |   |      |
|------|-------------------------------------------|---|------|
| 1 1  | Allen Bolt Ø1/4"*1-1/2" (Thread Count 20) | _ | 8PCS |
|      | Flat Washer Ø1/4"x19x2mm                  |   |      |
|      | Lock washer Ø1/4"*Ø12*3mm                 |   |      |
| Е    | Allen Key 4mm                             |   | 1PC  |

# **Assembly Instructions**

\*\*\* Caution: Please read all instructions carefully before starting the assembly process. These parts are cumbersome and heavy Therefore, two people are recommended in order to prevent personal injury and ensure the parts are not damaged during the assembly