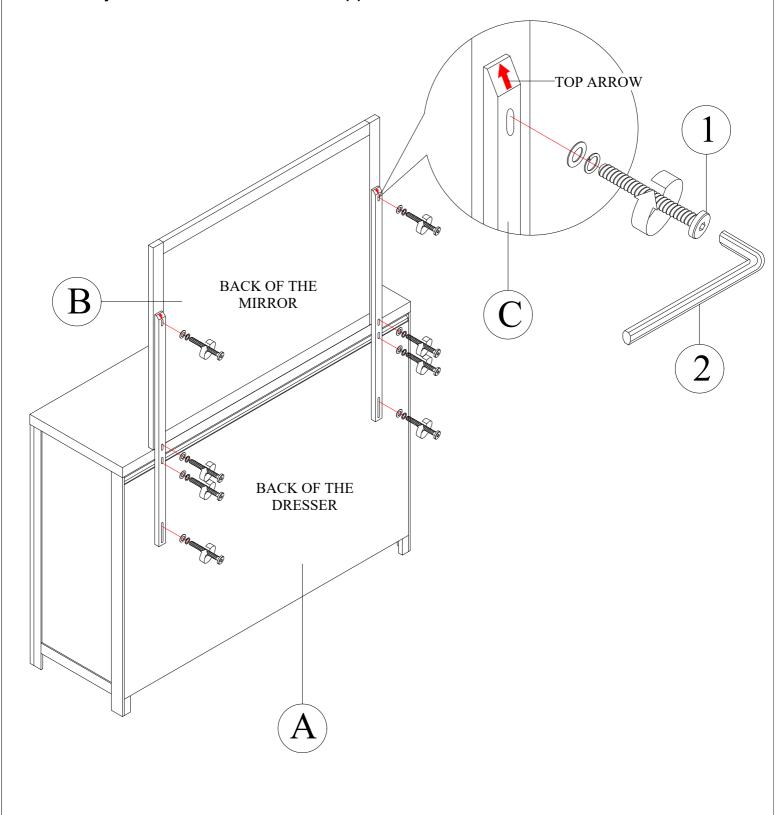

## Assembly step

STEP 1

Assembly mirror and mirror back support to the dresser.

NOTE: