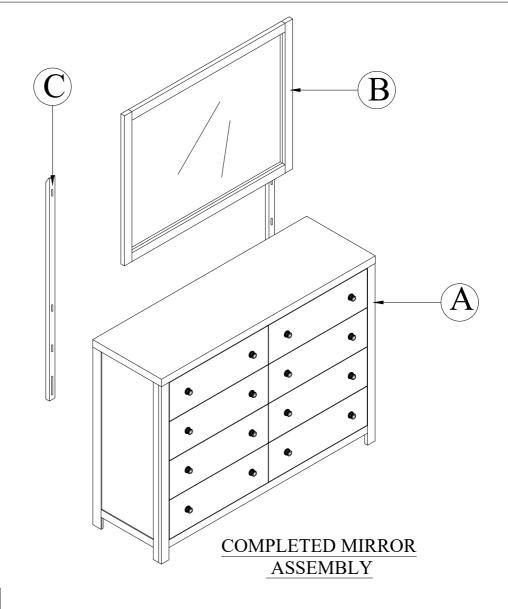

|               | No.                                    | Picture             | Description           | Dimension       | Qty   |  |
|---------------|----------------------------------------|---------------------|-----------------------|-----------------|-------|--|
| Hardware List | 1                                      |                     | JCBC (M6) with washer | 6 x P1.0 x 35mm | 8 Pcs |  |
|               | 2                                      |                     | Allen Wrench (M4)     | 4 x 65mm        | 1 Pc  |  |
| Parts List    | No.                                    | Description         |                       |                 | Qty   |  |
|               | A                                      | Dresser             |                       |                 | 1 Pc  |  |
|               | В                                      | Mirror              |                       |                 | 1 Pc  |  |
|               | C                                      | Mirror Back Support |                       |                 | 2 Pcs |  |
| Notes:        | * Mirror Back Support Pack with Mirror |                     |                       |                 |       |  |

PARTS DETAILS