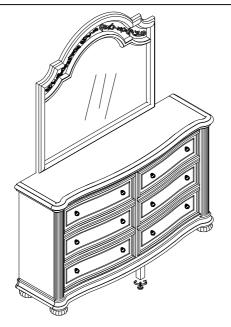

## **Assembly Instructions**

HFVC 8470/8471-DRN Dresser HFVC 8470/8471- MR Mirror SKU# 33184704/33184716 SKU# 32284705/32284717

| Code | PART LIST      |      |      |
|------|----------------|------|------|
| 1    | Mirror         |      | 1PC  |
| 2    | Dresser        |      | 1PC  |
| 3    | Mirror support | 4 11 | 2PCS |

| Step | Code | HARDWARE LIST               |   |       |
|------|------|-----------------------------|---|-------|
| 1    | A    | Furniture Tipping Restraint | Q | 1 set |
|      | В    | 4mm Allen key               | ~ | 1pc   |