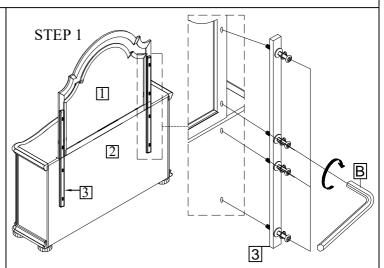

| Code | PART LIST      |      |      |
|------|----------------|------|------|
| 1    | Mirror         |      | 1PC  |
| 2    | Dresser        |      | 1PC  |
| 3    | Mirror support | 4 11 | 2PCS |

| Step | Code | HARDWARE LIST               |   |       |
|------|------|-----------------------------|---|-------|
| 1    | A    | Furniture Tipping Restraint | Q | 1 set |
|      | В    | 4mm Allen key               | ~ | 1pc   |

NOTES: Bolts were already pre-installed on the mirror brackets Install the Mirror (1) onto the Dresser (2) with 2 Mirror support (3) from the back using allen key (B).

Hardware Pack location(s)

HFVC 8470/8471-MR Mirror SKU# 32284705/32284717