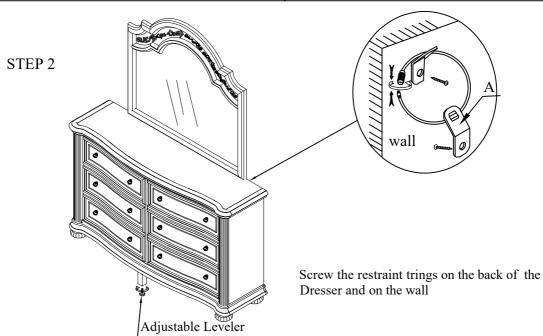

**Anti Tipping Kit Location(s):** 

HFVC 8470/8471-DRN Dresser SKU# 33184704/33184716