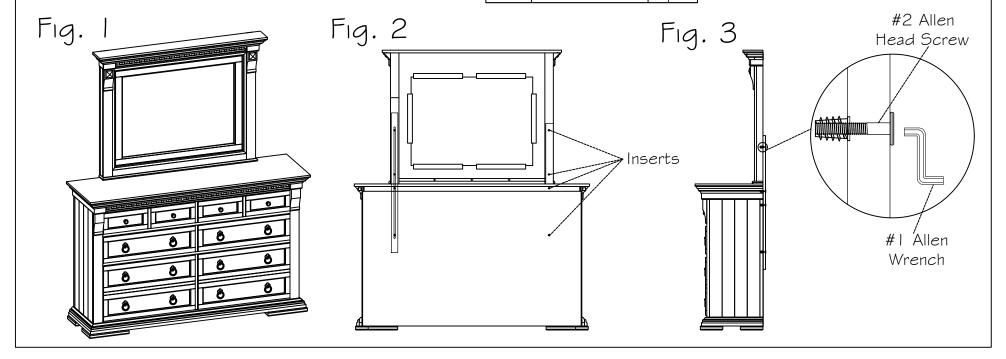

## ASSEMBLY INSTRUCTIONS

IORMAN

JORM 9019-07 MIRROR SKU 32290114

ROOMS TO GOD JORM 9019-05 DRESSER SKU 32190112

This product is manufactured by JORM for Rooms To Go.

Step | Place Mirror in position as shown in Figure | 1.

Step 2 Set Mirror Brackets as shown in Figure 2, matching slot of bracket with inserts on the back of mirror \$ dresser.

Step 3 Hold Brackets with Allen screws #2 (35mm) as shown in Figure 3. Tight with Allen wrench (# I included).