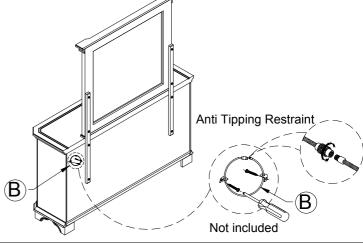

| NO | IMAGE | ITEM DESCRIPTION    | Q' TY |
|----|-------|---------------------|-------|
| A  |       | (L76x4MM) ALLEN KEY | 1 PC  |
| В  |       | TIPPING RESTRAINT   | 1 SET |

## STEP 3

Remark: There is a tip restraint kit provided on the back of this product. Please read the directions thoroughly and install immediately when placed in home.

This product is manufactured by YUYU for ROOMS TO GO