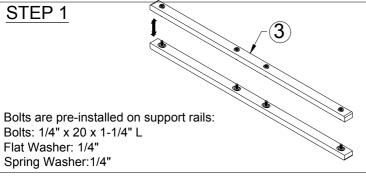

## HARDWARE LISTS

| NO | IMAGE | ITEM DESCRIPTION | Q' TY |
|----|-------|------------------|-------|
| 1  |       | DRESSER          | 1 PC  |
| 2  |       | MIRROR           | 1 PC  |
| 3  |       | MIRROR SUPPORTS  | 2 PCS |
| 4  |       | SUPPORT LEG      | 1 PC  |