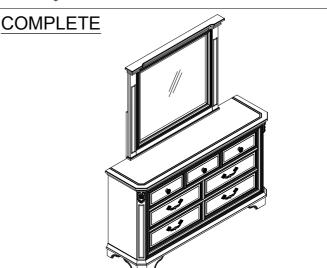

## **Assembly Instruction**

YUYU SKU: 32191532 & 32291534

9153-1 DRESSER & 9153-2 MIRROR

Caution:Please read instructions thoroughly before unpacking assembly parts.Sharp,exposed staple tips can cause injury,therefore,for your protection,please remove any exposed staple used in packing.