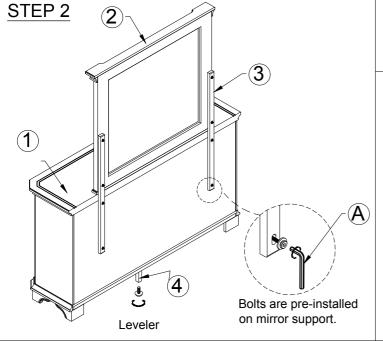

## HARDWARE LISTS

| NO | IMAGE | ITEM DESCRIPTION | Q' TY |
|----|-------|------------------|-------|
| 1  |       | DRESSER          | 1 PC  |
| 2  |       | MIRROR           | 1 PC  |
| 3  |       | MIRROR SUPPORTS  | 2 PCS |
| 4  |       | SUPPORT LEG      | 1 PC  |