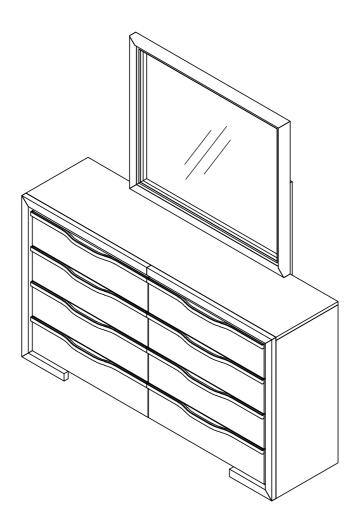

| Code | PARTS LIST :                 |  |      |
|------|------------------------------|--|------|
| A    | Dresser<br>(Sold Separately) |  | 1Pc  |
| В    | Mirror                       |  | 1Pc  |
| С    | Mirror Support               |  | 2Pcs |