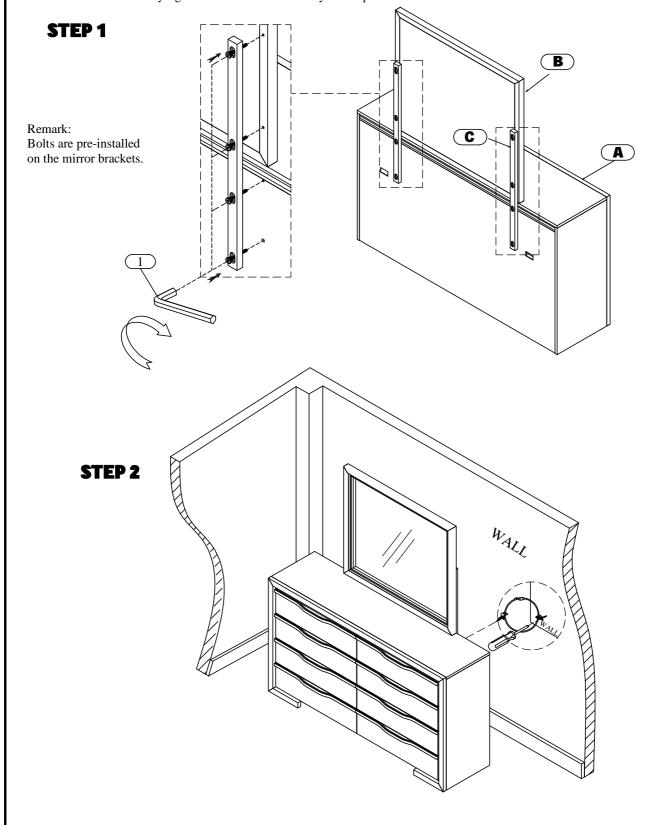

| Code | PARTS LIST :                 |  |      |
|------|------------------------------|--|------|
| A    | Dresser<br>(Sold Separately) |  | 1Pc  |
| В    | Mirror                       |  | 1Pc  |
| С    | Mirror Support               |  | 2Pcs |

| Code | HARDWARE LIST |  |     |
|------|---------------|--|-----|
| 1    | 4mm Allen Key |  | 1Pc |

**Hardware Pack Location** (s):

9390-110 - MIRROR , **SKU:** 32293906