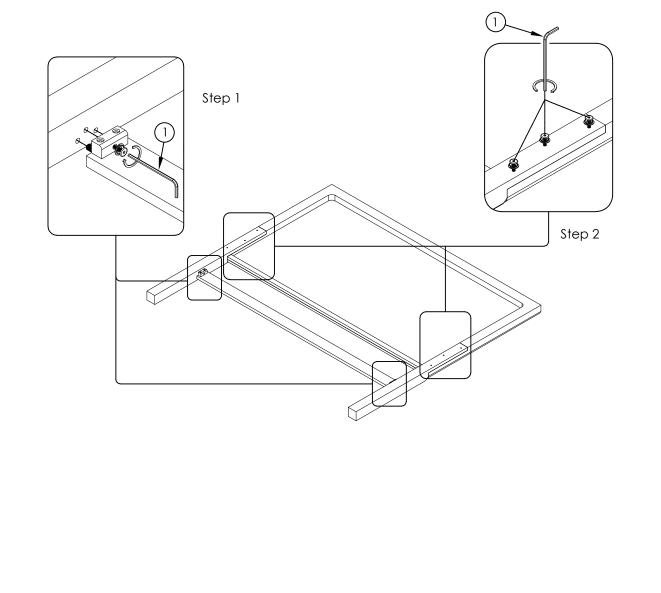

GLOB

727-5 QUEEN PANEL HEADBOARD 727-6 QUEEN FOOTBOARD WITH 5-SLAT & 5 SUPPORTS LEG SKU: 32707272 727-R SIDE RAILS (2PCS)

SKU: 32307274 SKU: 32907276

Manufactured by GLOB for Rooms To Go.

<u>Step 1</u>. Attach the stretcher(D) to left leg(B) and right leg(C). Tighten all the bolts using allen wrench(1).

Step 2. Attach the left leg (B) and right leg (C) to headboard panel (A). Tighten all the  $\overline{\text{bolts using allen wrench(1)}}$ .

Hardware Pack Location(s):

GLOB

727-5 QUEEN PANEL HEADBOARD 727-6 QUEEN FOOTBOARD WITH 5-SLAT & 5 SUPPORTS LEG 727-R SIDE RAILS (2PCS)