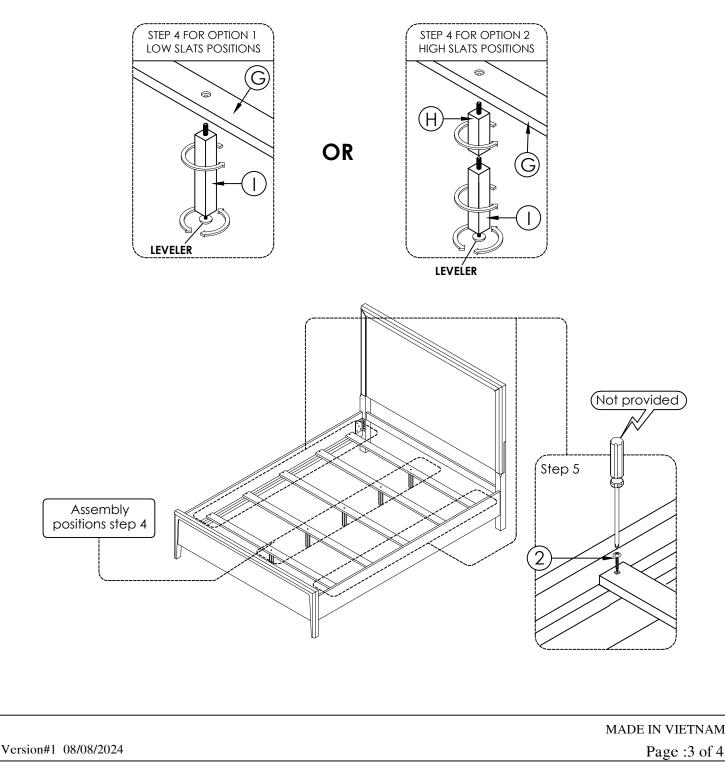

#### <u>Step 4.</u>

Option 1 :Lower slats positions .

Insert the bolts on the long support leg (I) into the pre-drilled holes on the slats (G) secure by turning clockwise .

Option 2 : higher slats positions.

Insert the bolts on the short support leg (H) into the pre-drilled holes on the slats (G) secure by turning clockwise . And Insert the bolts on the long support leg (I) into the pre-drilled holes on the short support leg (H) secure by turning clockwise

<u>Step 5</u>. Attach Slats (G) to Side Rail (F) Secure with wood screws(5) using philips head screwdriver (not provided).

GLOB

 727-5 QUEEN PANEL HEADBOARD
 SKU: 32307274

 727-6 QUEEN FOOTBOARD WITH 5-SLAT & 5 SUPPORTS LEG
 SKU: 32707272