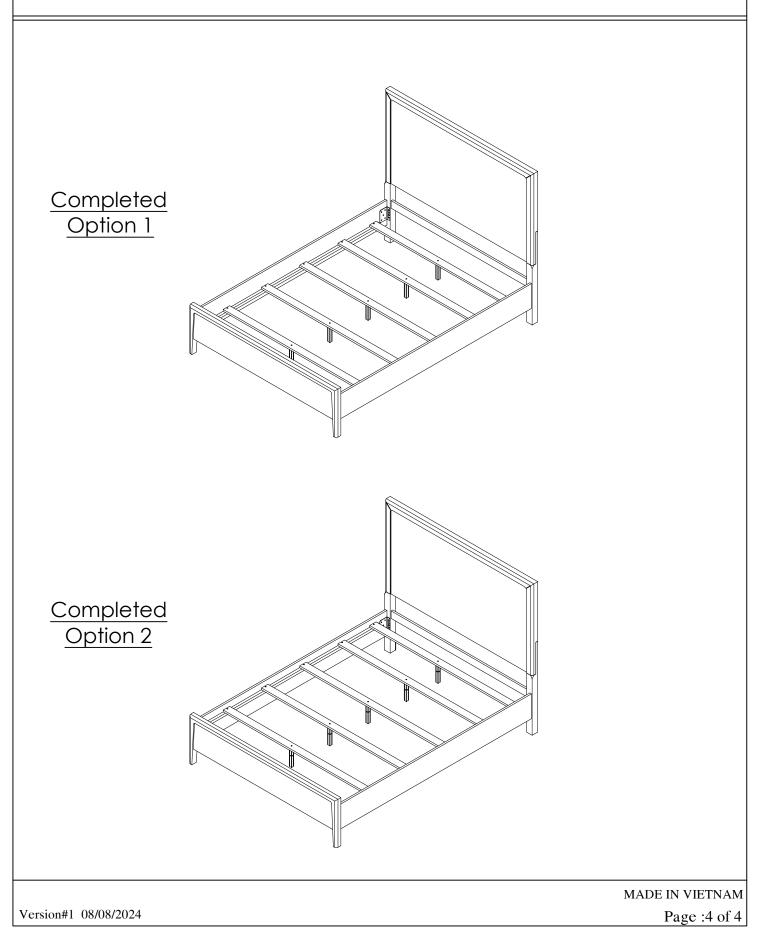

SKU: 32307274 SKU: 32707272 SKU: 32907276

Manufactured by GLOB for Rooms To Go.

Step 3. There are 2 options for assembling the bed side rail is option 1 high position or option 2 low position .Please see the picture below to assemble these two options.

#### <u>Step 4.</u>

Option 1 :Lower slats positions .

Insert the bolts on the long support leg (I) into the pre-drilled holes on the slats (G) secure by turning clockwise .

Option 2 : higher slats positions.

Insert the bolts on the short support leg (H) into the pre-drilled holes on the slats (G) secure by turning clockwise . And Insert the bolts on the long support leg (I) into the pre-drilled holes on the short support leg (H) secure by turning clockwise