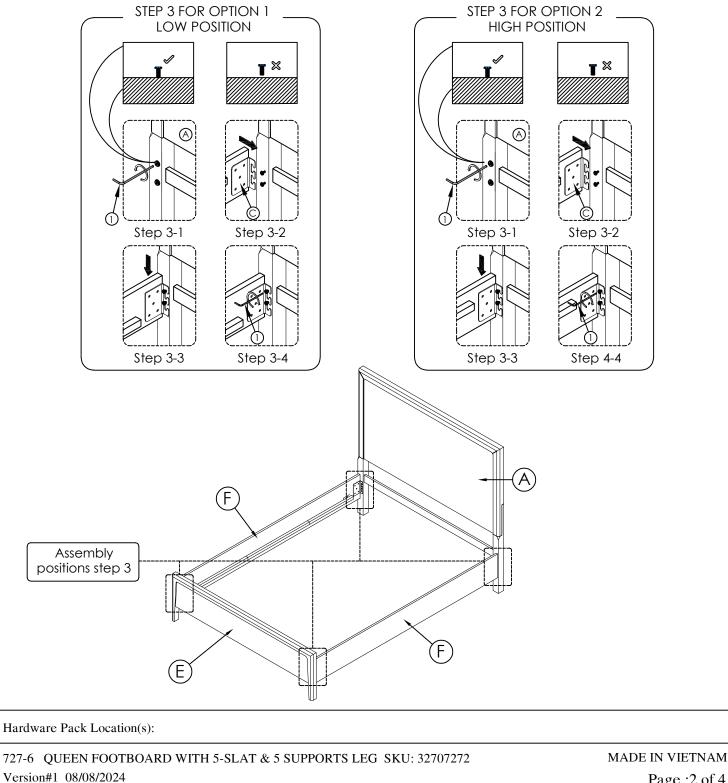

SKU: 32307274 SKU: 32707272 SKU: 32907276

Manufactured by GLOB for Rooms To Go.

Step 3. There are 2 options for assembling the bed side rail is option 1 high position or option 2 low position .Please see the picture below to assemble these two options.

- Step 3-1. Using allen wrench(1) to loose the bolts which were pre-installed on the left leg(B)& right leg(C) & footboard (B).
- Step 3-2. Attach the side rails (F) to headboard (A) & footboard (E).
- **<u>Step 3-3</u>**. Use your hands to push the side rail(F) down.
- **<u>Step 3-4</u>**. Tighten all the bolts using allen wrench(1).