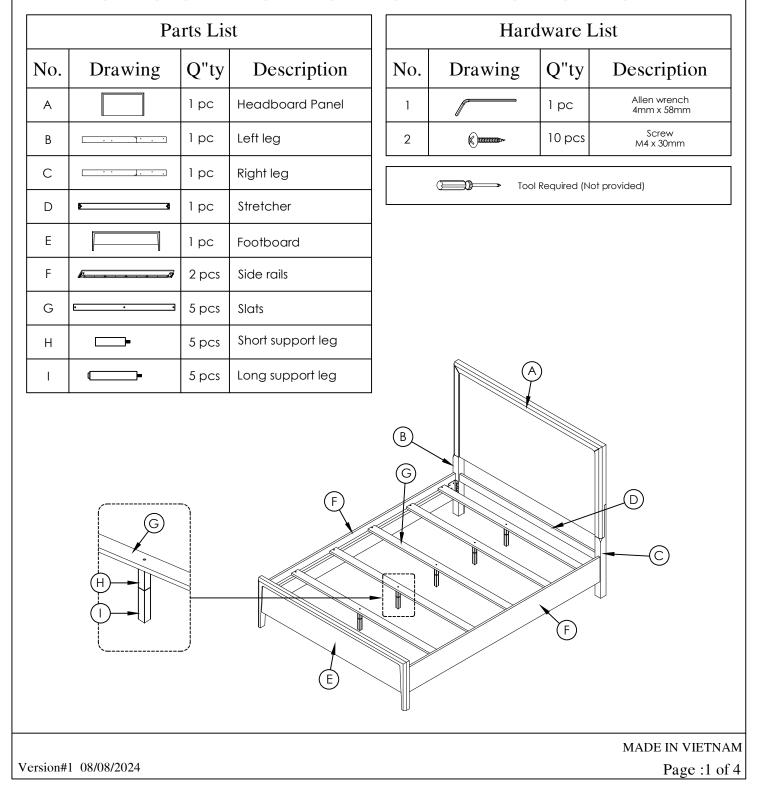

GLOB

B 727-5 QUEEN PANEL HEADBOARD 727-6 QUEEN FOOTBOARD WITH 5-SLAT & 5 SUPPORTS LEG 727-R SIDE RAILS (2PCS)

SKU: 32307274 SKU: 32707272 SKU: 32907276

Manufactured by GLOB for Rooms To Go.

Please read instructions thoroughly before unpacking assembly parts.

- 1. We recommend that you assemble this product with the assistance of another person. This will make assembly easier and prevent damage to the product or injury during assembly.
- 2. Do not over tighten screws or bolts.

3. Please put all parts on a non-abrasive floor before assembly, and follow assembly steps to assemble your newly purchased product correctly and efficiently.

Caution: Exposed staple tips can be sharp. For your protection, please remove any exposed staples in the packaging.