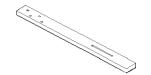

- x2 Side rail
- x2 Longeron
- x2 Larguero lateral

- ①
- x4 Slat support \* x4 Support de latte
- x4 Soporte de la tabla

- M
- x2 Bolt m6 x 70mm \* x2 Boulon m6 x 70mm
- x2 Perno m6 x 70mm

x26 Flat washer \* x26 Rondelle plate x26 Arandela plana