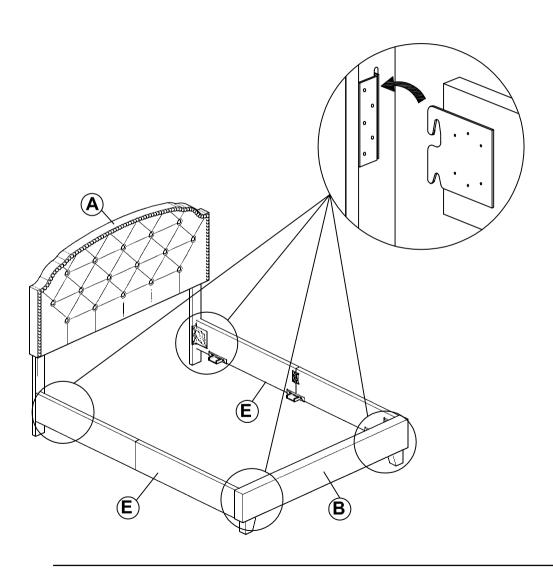

## ASSEMBLY INSTRUCTION / NOTICE DE MONTAGE / INSTRUCCIONES DE MONTAJE

ITEM NO. / ARTICLE NO. / ARTICULONO: DS-2223-290

DESCRIPTION / DESCRIPCIÓN: 5/0 UPH ALL-IN-ONE BED - TRESPASS MARMOR / GRAND LIT /CAMA QUEEN