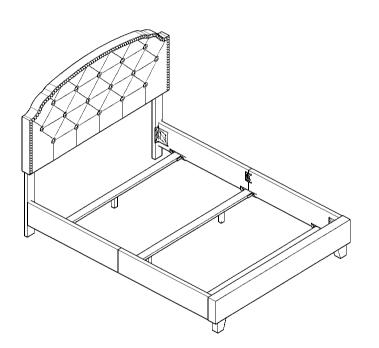

# PARTS LIST / LISTE DES PIÈCES / LISTA DE PIEZAS

ITEM NO. / ARTICLE NO. / ARTICULONO: DS-2223-290

DESCRIPTION / DESCRIPCIÓN: 5/0 UPH ALL-IN-ONE BED - TRESPASS MARMOR / GRAND LIT /CAMA QUEEN

- x1 Headboard Panel
- x1 Tête de lit
- x1 Panel de cabecera

- x2 Side rail
- x2 Longeron
- x2 Larguero lateral

- ①
- x4 Slat support \* x4 Support de latte
- x4 Soporte de la tabla

- M
- x2 Bolt m6 x 70mm \* x2 Boulon m6 x 70mm
- x2 Perno m6 x 70mm

x26 Flat washer \* x26 Rondelle plate x26 Arandela plana

- x1 footboard x1 Pied de lit
- x1 Pie de cama

- x2 End slat \*
- x2 Embout de latte
- x2 Extremo de la tabla

- x4 End slat holder \*
- x4 Embout terminal de latte
- x4 Soporte del extremo de la tabla

- x4 Bolt m6 x 40mm \*
- x4 Boulon m6 x 40mm x4 Perno m6 x 40mm

x1 Allen key \*
x1 Cle hexagon ale
x1 lla ve Allen

- x1 Headboard legs (left) \*
- x1 Pattes de la tete de lit (gauche)
- x1 Pattes de cabecera (izquierda)

- x1 Center slat \*
- x1 Central de latte
- x1 Central de la tabla

- x2 Center slat holder \*
- x2 Embout central de latte
- x2 Soporte central de la tabla

- (
- x22 Bolt m6 x 30mm \* x22 Boulon m6 x 30mm
- x22 Perno m6 x 30mm

- x4 Wood dowels \* x4 Goujon en bois
- x4 Tarugo de madera

- x1 Headboard legs (right) \*
- x1 Pattes de la tete de lit (droite)
- x1 Pattes de cabecera (derecha)

- x2 Legs \*
- x2 Patte
- x2 Pata

- (L)
- x8 Bolt m6 x 50mm \* x8 Boulon m6 x 50mm
- x8 Perno m6 x 50mm

- e
- x24 Spring washer \* x24 Rondelle a ressort
- x24 Arandela auto bloqueante