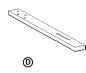

- x2 Side rail
- x2 Longeron
- x2 Larguero lateral

- ①
- x4 Slat support \* x4 Support de latte
- x4 Soporte de la tabla

- M
- x2 Bolt m6 x 70mm \* x2 Boulon m6 x 70mm
- x2 Perno m6 x 70mm

x26 Flat washer \* x26 Rondelle plate x26 Arandela plana