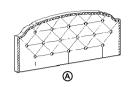

# PARTS LIST / LISTE DES PIÈCES / LISTA DE PIEZAS

ITEM NO. / ARTICLE NO. / ARTICULONO: DS-2223-290

DESCRIPTION / DESCRIPCIÓN: 5/0 UPH ALL-IN-ONE BED - TRESPASS MARMOR / GRAND LIT /CAMA QUEEN

- x1 Headboard Panel
- x1 Tête de lit
- x1 Panel de cabecera