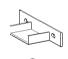

- x1 footboard x1 Pied de lit
- x1 Pie de cama

- x2 End slat \*
- x2 Embout de latte
- x2 Extremo de la tabla

- x4 End slat holder \*
- x4 Embout terminal de latte
- x4 Soporte del extremo de la tabla

- x4 Bolt m6 x 40mm \*
- x4 Boulon m6 x 40mm x4 Perno m6 x 40mm