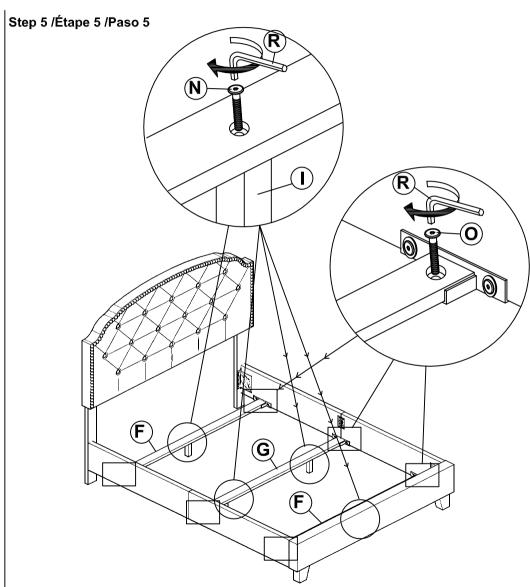

## ASSEMBLY INSTRUCTION / NOTICE DE MONTAGE / INSTRUCCIONES DE MONTAJE

ITEM NO. / ARTICLE NO. / ARTICULONO: DS-2223-290

DESCRIPTION / DESCRIPCIÓN: 5/0 UPH ALL-IN-ONE BED - TRESPASS MARMOR / GRAND LIT /CAMA QUEEN