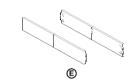

- x2 Side rail
- x2 Longeron
- x2 Larguero lateral

- ①
- x4 Slat support \* x4 Support de latte
- x4 Soporte de la tabla

- M
- x2 Bolt m6 x 70mm \* x2 Boulon m6 x 70mm
- x2 Perno m6 x 70mm

x26 Flat washer \* x26 Rondelle plate x26 Arandela plana