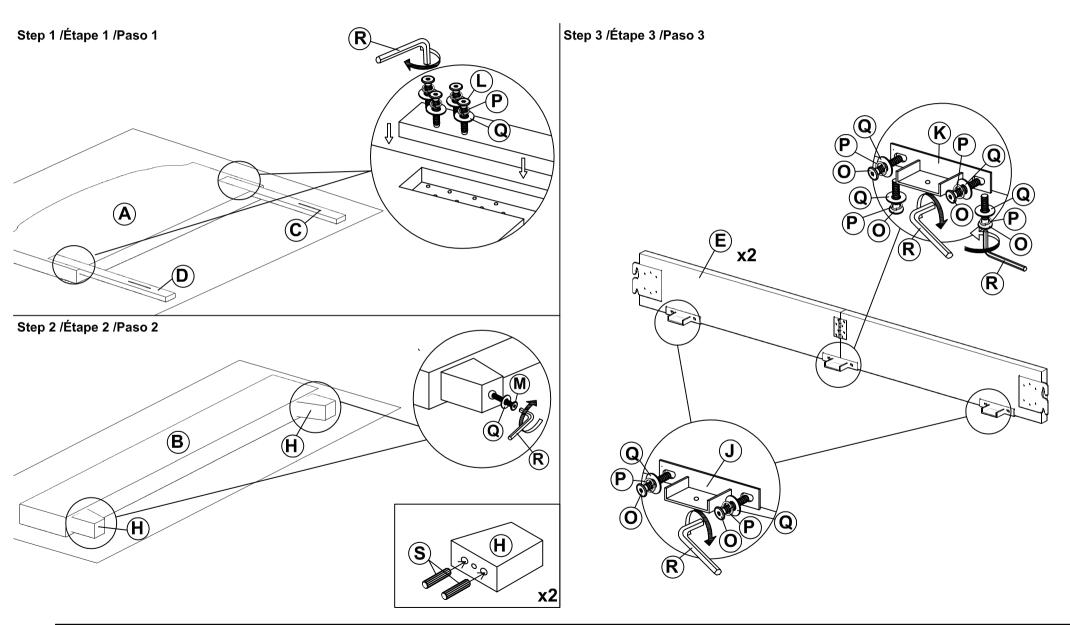

## ASSEMBLY INSTRUCTION / NOTICE DE MONTAGE / INSTRUCCIONES DE MONTAJE

ITEM NO. / ARTICLE NO. / ARTICULONO: DS-2223-290

DESCRIPTION / DESCRIPCIÓN: 5/0 UPH ALL-IN-ONE BED - TRESPASS MARMOR / GRAND LIT /CAMA QUEEN