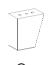

- x1 Headboard legs (right) \*
- x1 Pattes de la tete de lit (droite)
- x1 Pattes de cabecera (derecha)

- x2 Legs \*
- x2 Patte
- x2 Pata

- (L)
- x8 Bolt m6 x 50mm \* x8 Boulon m6 x 50mm
- x8 Perno m6 x 50mm