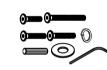

- x2 Side rail
- x2 Longeron
- x2 Larguero lateral

- ①
- x4 Slat support \* x4 Support de latte
- x4 Soporte de la tabla

- M
- x2 Bolt m6 x 70mm \* x2 Boulon m6 x 70mm
- x2 Perno m6 x 70mm

x26 Flat washer \* x26 Rondelle plate x26 Arandela plana

- x2 Center slat holder \*
- x2 Embout central de latte
- x2 Soporte central de la tabla

- (
- x22 Bolt m6 x 30mm \* x22 Boulon m6 x 30mm
- x22 Perno m6 x 30mm

- x4 Wood dowels \* x4 Goujon en bois
- x4 Tarugo de madera

- x1 Headboard legs (right) \*
- x1 Pattes de la tete de lit (droite)
- x1 Pattes de cabecera (derecha)

- x2 Legs \*
- x2 Patte
- x2 Pata

- (L)
- x8 Bolt m6 x 50mm \* x8 Boulon m6 x 50mm
- x8 Perno m6 x 50mm

- e
- x24 Spring washer \* x24 Rondelle a ressort
- x24 Arandela auto bloqueante