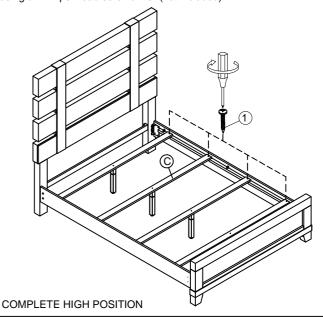

Thread Short Support Legs (G) into the insert nut on Slats (E) and then Thread Long Support Legs (F) into the insert nut on Short Support Legs (G) as show below.

Hardware Pack Location(s):
AUGR RTG1576-60F QUEEN PANEL FOOTBOARD