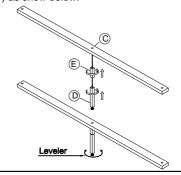

Thread Short Support Legs (G) into the insert nut on Slats (E) and then Thread Long Support Legs (F) into the insert nut on Short Support Legs (G) as show below.

Hardware Pack Location(s):
AUGR RTG1576-60F QUEEN PANEL FOOTBOARD