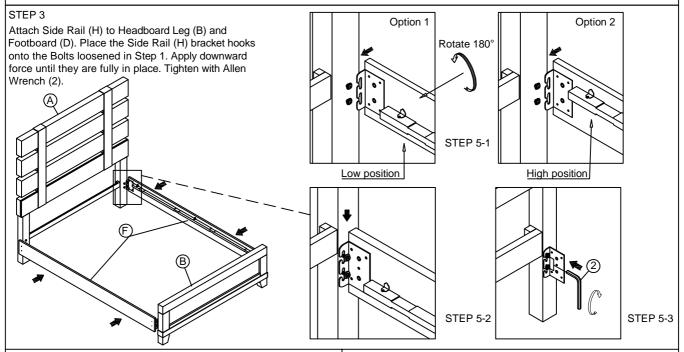

## STFP 1

Loosen the Allen Bolt, Spring Washer, Flat Washer in the Headboard Leg (B) and Footboard (D) with Allen Wrench (2). Do not remove the bolt, leave it inserted halfway.

| No                                  | Description       | Sketch | Qty  |  |  |
|-------------------------------------|-------------------|--------|------|--|--|
| (A)                                 | Headboard         |        | 1pc  |  |  |
| *Above Parts packed in RTG1576-60H. |                   |        |      |  |  |
| B                                   | Footboard         |        | 1pc  |  |  |
| 0                                   | Slats             |        | 4pcs |  |  |
| 0                                   | Long Support Leg  |        | 4pcs |  |  |
| <b>(E)</b>                          | Short Support Leg |        | 4pcs |  |  |
| *Above Parts packed in RTG1576-60F. |                   |        |      |  |  |
| Ē                                   | Side Rails        |        | 2pcs |  |  |
| *Above Parts packed in RTG1576-60R. |                   |        |      |  |  |

Assembly Requires Phillips Head screwdriver (not included).

Thread Long Support Legs (F) into the insert nut on Slats (E). Short Support Legs (E) will not be use in Option 1.

STEP 2 (Option 2- High Position)

Thread Short Support Legs (G) into the insert nut on Slats (E) and then Thread Long Support Legs (F) into the insert nut on Short Support Legs (G) as show below.

Hardware Pack Location(s):
AUGR RTG1576-60F QUEEN PANEL FOOTBOARD

STEP 4A. Attach Slats (E) to Side Rails (H) using Wood Screw (3) using a Phillips Head screwdriver (not included).

STEP 4B. Attach Slats (E) to Side Rails (H) using Wood Screw (3) using a Phillips Head screwdriver (not included).