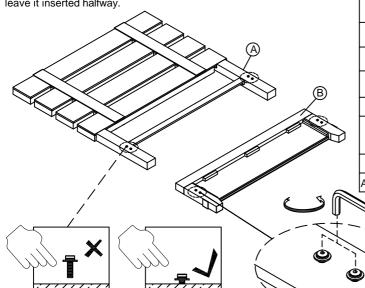

## STFP 1

Loosen the Allen Bolt, Spring Washer, Flat Washer in the Headboard Leg (B) and Footboard (D) with Allen Wrench (2). Do not remove the bolt, leave it inserted halfway.

| No                                  | Description       | Sketch | Qty  |  |  |
|-------------------------------------|-------------------|--------|------|--|--|
| (A)                                 | Headboard         |        | 1pc  |  |  |
| *Above Parts packed in RTG1576-60H. |                   |        |      |  |  |
| B                                   | Footboard         |        | 1pc  |  |  |
| 0                                   | Slats             |        | 4pcs |  |  |
| 0                                   | Long Support Leg  |        | 4pcs |  |  |
| <b>(E)</b>                          | Short Support Leg |        | 4pcs |  |  |
| *Above Parts packed in RTG1576-60F. |                   |        |      |  |  |
| Ē                                   | Side Rails        |        | 2pcs |  |  |
| *Above Parts packed in RTG1576-60R. |                   |        |      |  |  |