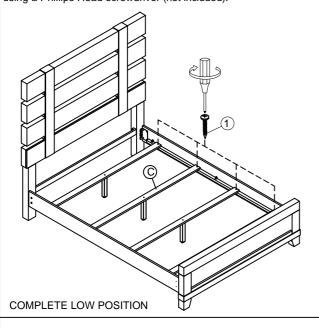

Assembly Requires Phillips Head screwdriver (not included).

Thread Long Support Legs (F) into the insert nut on Slats (E). Short Support Legs (E) will not be use in Option 1.

STEP 2 (Option 2- High Position)