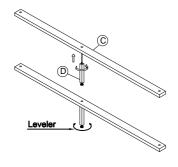

Assembly Requires Phillips Head screwdriver (not included).

Thread Long Support Legs (F) into the insert nut on Slats (E). Short Support Legs (E) will not be use in Option 1.

STEP 2 (Option 2- High Position)