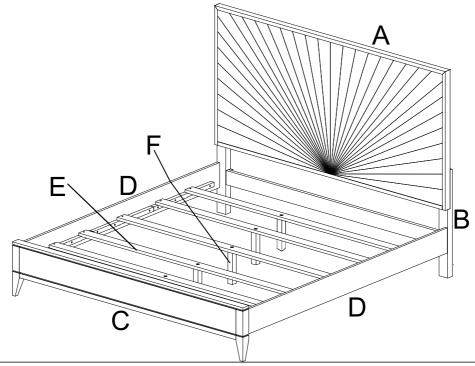

| COMPONENT LIST |                |      |  |
|----------------|----------------|------|--|
| NO             | DESCRIPTION    | QTY. |  |
| Α              | HEADBOARD      | 1    |  |
| В              | HEADBOARD BASE | 1    |  |
| С              | FOOTBOARD      | 1    |  |
| D              | SIDE RAIL      | 2    |  |
| Е              | SLATS          | 5    |  |
| F              | CENTER LEG     | 5    |  |