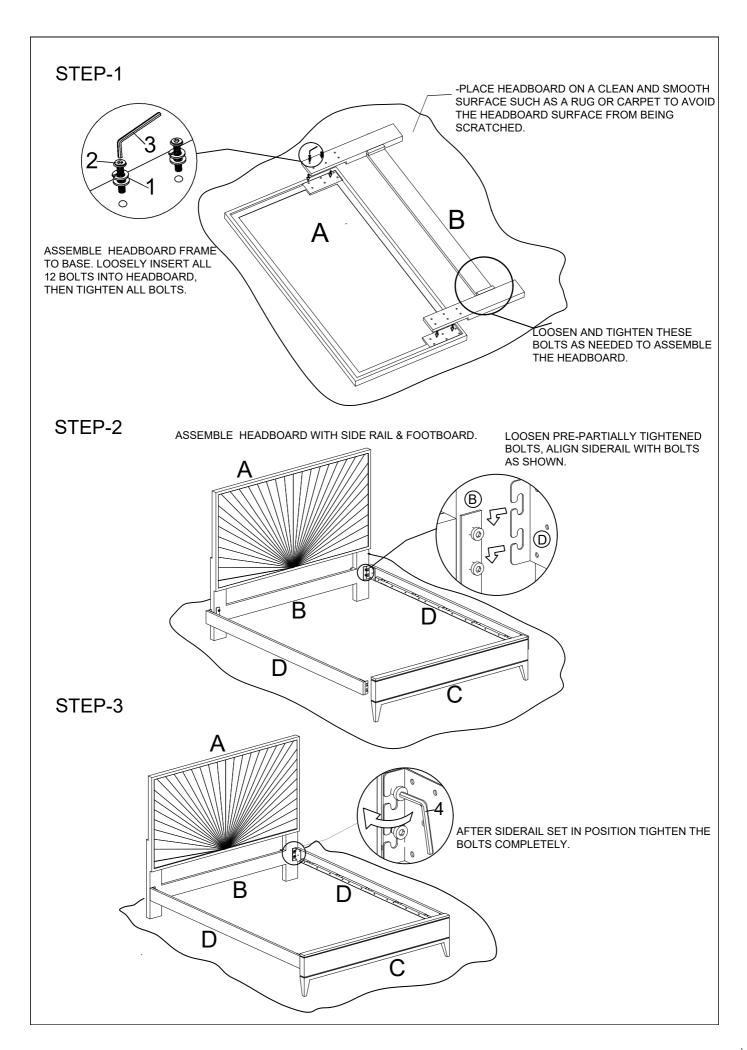

| HARDWARE LIST IN HEADBOARD & FOOTBOARD |                                     |      |  |
|----------------------------------------|-------------------------------------|------|--|
| NO                                     | DESCRIPTION                         | QTY. |  |
| 1                                      | WASHER+LOCK WASHER                  | 12   |  |
| 2                                      | ALLEN BOLT (6x30mm-Thread count 28) | 12   |  |
| 3                                      | ALLENKEY (4mm)                      | 1    |  |
| 4                                      | ALLENKEY (5mm)                      | 1    |  |
| 5                                      | SCREW                               | 10   |  |
| 6                                      | SCREW DRIVER (NOT INCLUDED)         | -    |  |