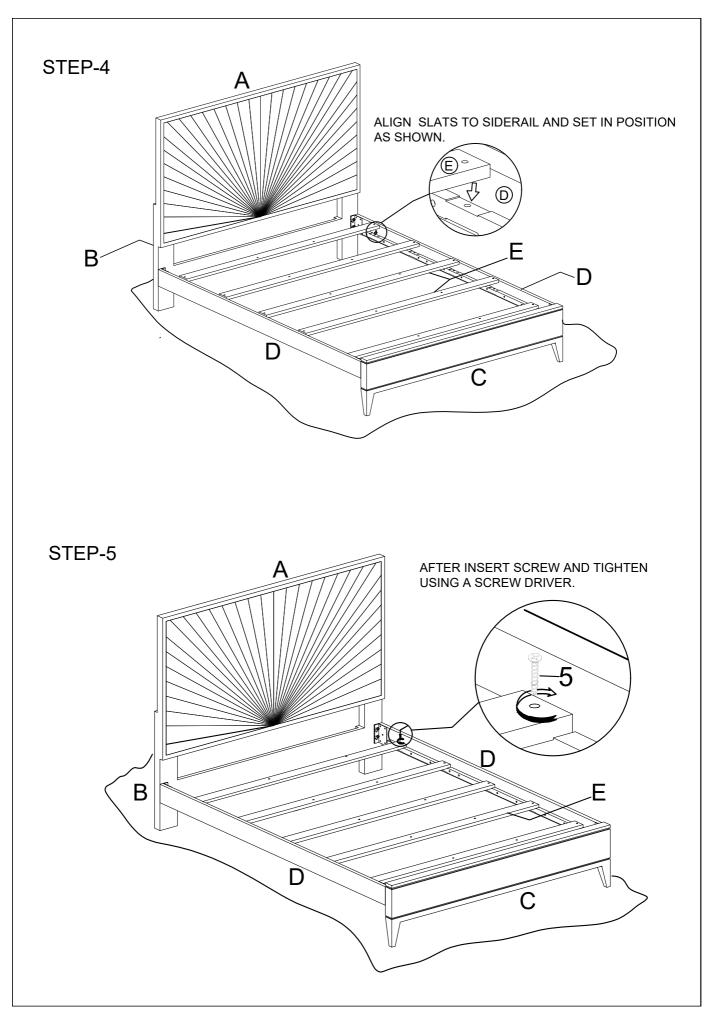

| HARDWARE LIST IN HEADBOARD & FOOTBOARD |                                     |      |  |
|----------------------------------------|-------------------------------------|------|--|
| NO                                     | DESCRIPTION                         | QTY. |  |
| 1                                      | WASHER+LOCK WASHER                  | 12   |  |
| 2                                      | ALLEN BOLT (6x30mm-Thread count 28) | 12   |  |
| 3                                      | ALLENKEY (4mm)                      | 1    |  |
| 4                                      | ALLENKEY (5mm)                      | 1    |  |
| 5                                      | SCREW                               | 10   |  |
| 6                                      | SCREW DRIVER (NOT INCLUDED)         | -    |  |