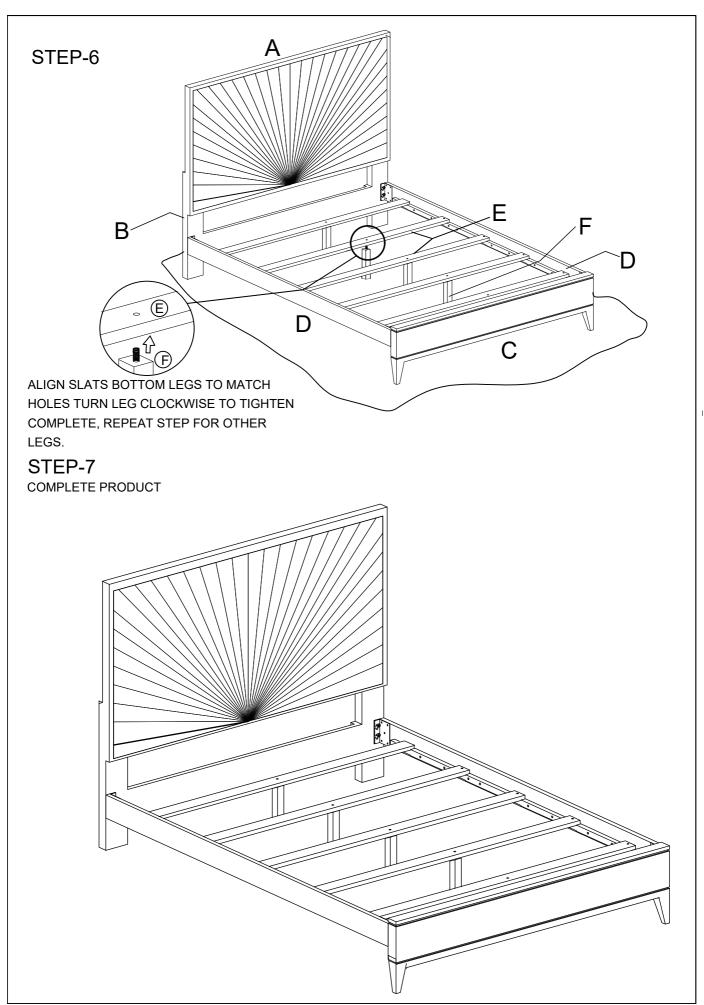

| HARDWARE LIST IN HEADBOARD & FOOTBOARD |                                     |      |  |
|----------------------------------------|-------------------------------------|------|--|
| NO                                     | DESCRIPTION                         | QTY. |  |
| 1                                      | WASHER+LOCK WASHER                  | 12   |  |
| 2                                      | ALLEN BOLT (6x30mm-Thread count 28) | 12   |  |
| 3                                      | ALLENKEY (4mm)                      | 1    |  |
| 4                                      | ALLENKEY (5mm)                      | 1    |  |
| 5                                      | SCREW                               | 10   |  |
| 6                                      | SCREW DRIVER (NOT INCLUDED)         | -    |  |