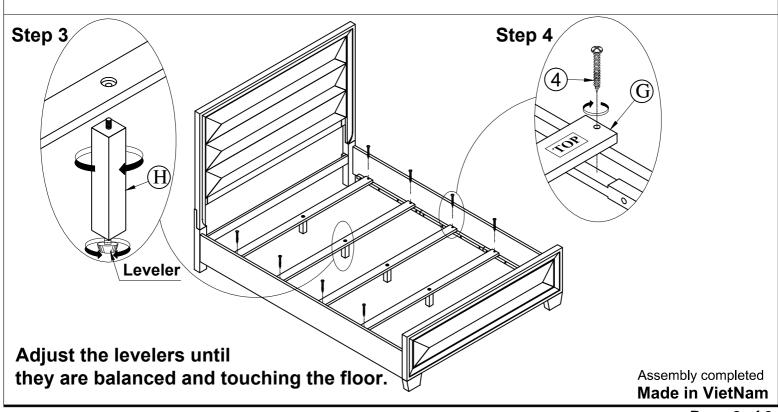

| NO. | Parts List |                    | Q' TY |
|-----|------------|--------------------|-------|
| A   |            | Queen headboard    | 1     |
| В   |            | Foot (Left)        | 1     |
| С   | (JiPA)     | Foot (Right)       | 1     |
| D   |            | Stretcher          | 1     |
| Е   |            | Queen footboard    | 1     |
| F   |            | Side Rail          | 2     |
| G   |            | Slats              | 5     |
| Н   |            | Upper support legs | 5     |
| I   |            | Lower support legs | 5     |

| NO.   | Hardware List |                                 | Q' TY |
|-------|---------------|---------------------------------|-------|
| 1     |               | Φ5/16"x18x2"L Bolt              |       |
|       |               | Φ5/16"xΦ13x2mm Spring washer    | 6     |
|       |               | Φ5/16"xΦ22x2mmT Flat washer     |       |
|       |               | Allen wrench (4mm)              | 1     |
|       | 0             | Wood dowel (Φ5/16"x1-5/8")      | 4     |
| 4     | Q             | #8 x Ф4 x 1"L Screw             | 10    |
| 0 😂 - |               | The screwdriver is not included |       |

## **Option 2: Use both support legs** (With mattress only)

Step 2