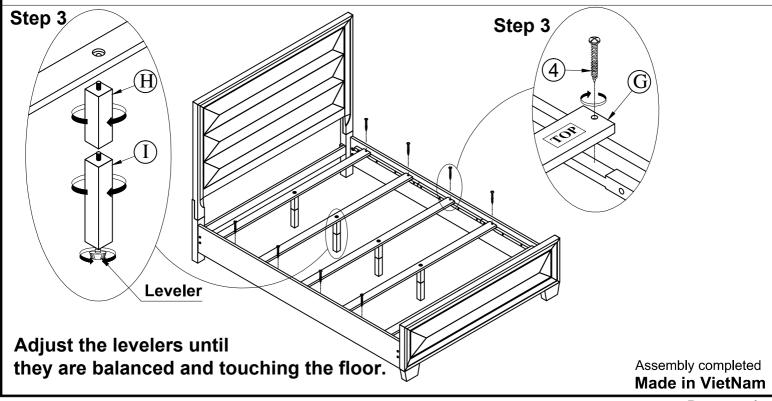

## **Assembly Instructions**

Sofia Vergora NAJA BDPAT2HBQ 32323862 2386-3 QN HEADBOARD WHITE LIGHT NAJA BDPAT2HBQC 32323874 2387-3 QN HEADBOARD BROWN NAJA BDPAT2FBQ 32723860 2386-7 QN FOOTBOARD WHITE LIGHT NAJA BDPAT2FBQC 32723872 2387-7 QN FOOTBOARD BROWN NAJA BDPAT2RSQ 32923864 2386-9 QN/KG RAILS WHITE LIGHT NAJA BDPAT2RSQC 32923876 2387-9 QN/KG RAILS BROWN

## **Option 2: Use both support legs** (With mattress only)

Step 2