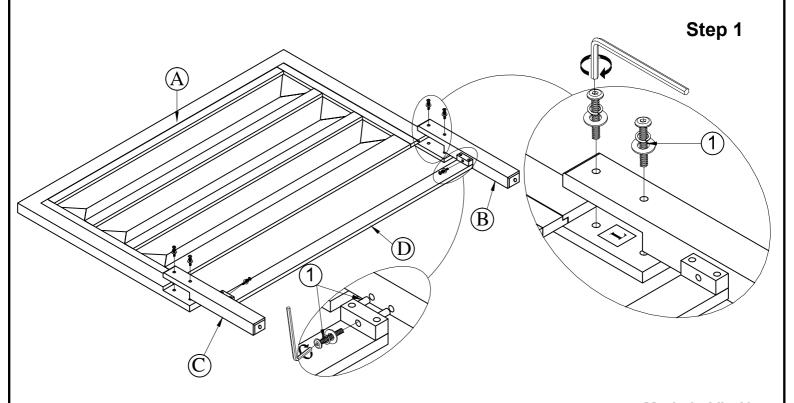

| NO. | Parts List |                    | Q' TY |
|-----|------------|--------------------|-------|
| A   |            | Queen headboard    | 1     |
| В   |            | Foot (Left)        | 1     |
| С   | (JiPA)     | Foot (Right)       | 1     |
| D   |            | Stretcher          | 1     |
| Е   |            | Queen footboard    | 1     |
| F   |            | Side Rail          | 2     |
| G   |            | Slats              | 5     |
| Н   |            | Upper support legs | 5     |
| I   |            | Lower support legs | 5     |

| NO.   | Hardware List |                                 | Q' TY |
|-------|---------------|---------------------------------|-------|
| 1     |               | Φ5/16"x18x2"L Bolt              |       |
|       |               | Φ5/16"xΦ13x2mm Spring washer    | 6     |
|       |               | Φ5/16"xΦ22x2mmT Flat washer     |       |
|       |               | Allen wrench (4mm)              | 1     |
|       | 0             | Wood dowel (Φ5/16"x1-5/8")      | 4     |
| 4     | Q             | #8 x Ф4 x 1"L Screw             | 10    |
| 0 😂 - |               | The screwdriver is not included |       |