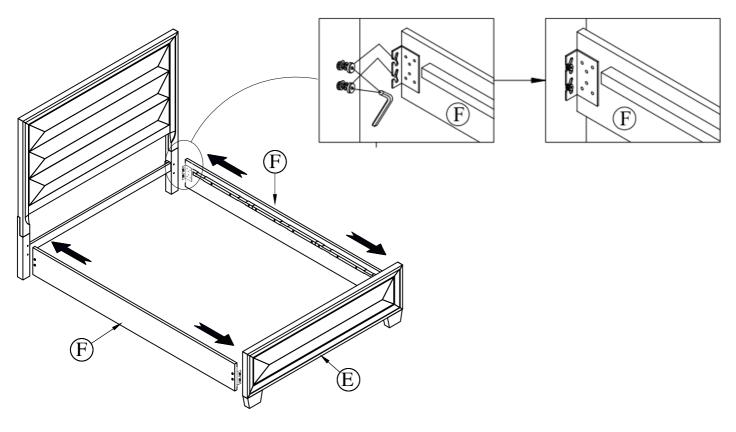

| NO. | Parts List |                    | Q' TY |
|-----|------------|--------------------|-------|
| A   |            | Queen headboard    | 1     |
| В   |            | Foot (Left)        | 1     |
| С   | (JiPA)     | Foot (Right)       | 1     |
| D   |            | Stretcher          | 1     |
| Е   |            | Queen footboard    | 1     |
| F   |            | Side Rail          | 2     |
| G   |            | Slats              | 5     |
| Н   |            | Upper support legs | 5     |
| I   |            | Lower support legs | 5     |

| NO.   | Hardware List |                                 | Q' TY |
|-------|---------------|---------------------------------|-------|
| 1     |               | Φ5/16"x18x2"L Bolt              |       |
|       |               | Φ5/16"xΦ13x2mm Spring washer    | 6     |
|       |               | Φ5/16"xΦ22x2mmT Flat washer     |       |
|       |               | Allen wrench (4mm)              | 1     |
|       | 0             | Wood dowel (Φ5/16"x1-5/8")      | 4     |
| 4     | Q             | #8 x Ф4 x 1"L Screw             | 10    |
| 0 😂 - |               | The screwdriver is not included |       |

Step 2