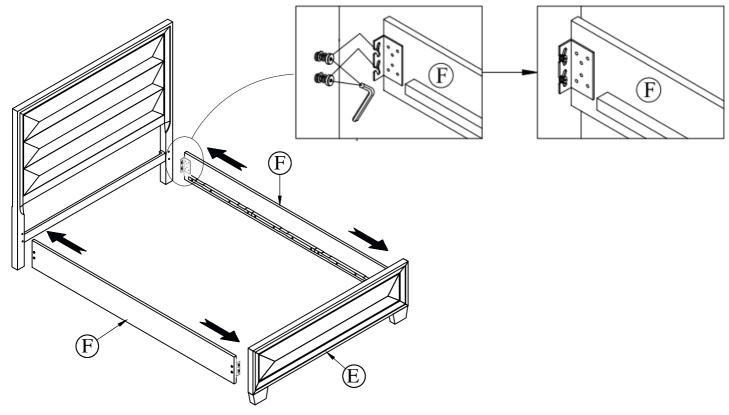

| NO. | Parts List |                    | Q' TY |
|-----|------------|--------------------|-------|
| A   |            | Queen headboard    | 1     |
| В   |            | Foot (Left)        | 1     |
| С   | (JiPA)     | Foot (Right)       | 1     |
| D   |            | Stretcher          | 1     |
| Е   |            | Queen footboard    | 1     |
| F   |            | Side Rail          | 2     |
| G   |            | Slats              | 5     |
| Н   |            | Upper support legs | 5     |
| I   |            | Lower support legs | 5     |

| NO.   | Hardware List |                                 | Q' TY |
|-------|---------------|---------------------------------|-------|
| 1     |               | Φ5/16"x18x2"L Bolt              |       |
|       |               | Φ5/16"xΦ13x2mm Spring washer    | 6     |
|       |               | Φ5/16"xΦ22x2mmT Flat washer     |       |
|       |               | Allen wrench (4mm)              | 1     |
|       | 0             | Wood dowel (Φ5/16"x1-5/8")      | 4     |
| 4     | Q             | #8 x Ф4 x 1"L Screw             | 10    |
| 0 😂 - |               | The screwdriver is not included |       |

Step 2