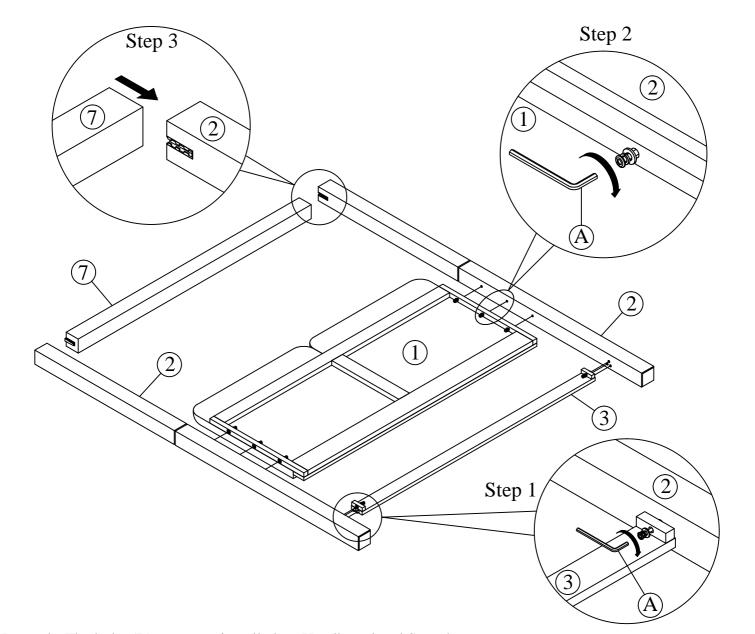

## PAGE 1 OF 5 MADE IN VIETNAM

5Pcs

5Pcs

Remark: The bolts (B) were pre-installed on Headboard and Stretcher. Step 1: Attach stretcher (3) to the headboard post (2) by using allen key (A) tighten the bolts. Step 2: Attach headboard post (2) to the headboard (1) by using allen key (A) tighten the bolts. Step 3: Connect front / back top rail (7) to the headboard post (2) by mounting it from the top.