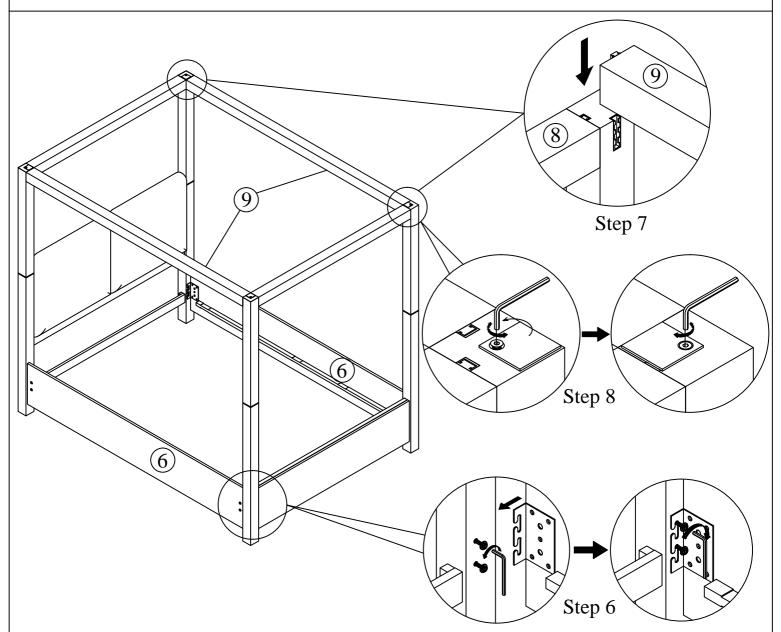

Step 6: Loose the hanger bolts first to made room for the hooks to engage. After the hooks are securely hang in place, tighten the hanger bolts.

Step 7: Connect left / right top rail (8) to the headboard post (2) and footboard post (5) by mounting it from the top.

Step 8: First loose the bolts, rotate the iron plate as shown. Then tighten the bolts.

CLEANING INSTRUCTION: Clear with a soft cloth and warm water with a diluted mild detergent. Follow with a soft cloth and clear water rinse . Then dry thoroughly with a soft cloth.