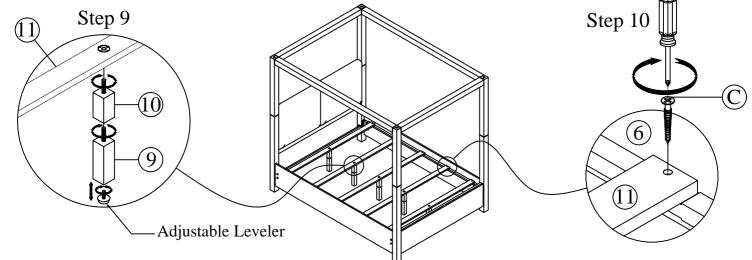

Step 9: Connect long support leg (9) & short support leg (10), and attach them to slat (11) by turning clockwise. Step 10: Please use a screwdriver(not provided in package) to attach slat (11) to side rails (6) by using screw (C).