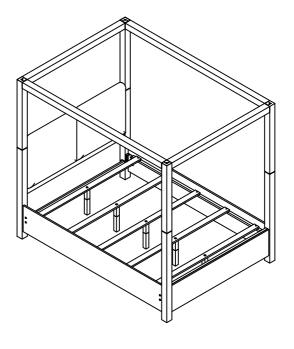

| Step                            | Code | Hardware |                                      | Q'TY  | Step  | Code | Parts List            | Q'TY |
|---------------------------------|------|----------|--------------------------------------|-------|-------|------|-----------------------|------|
|                                 | А    | Ĺ        | Allen Key 4mm x 74mm x 29mm          | 1Pc   | 1,2,3 | 1    | Headboard             | 1Pc  |
| 1,2,4                           | В    |          | Bolt 1/4" x 45mm x 15mm              | 12Pcs |       |      |                       |      |
|                                 |      |          | Spring Washer 1/4" x 11mm x 2mm      | 12Pcs |       | 2    | Headboard post R/L    | 2Pcs |
|                                 |      |          | Flat Washer 1/4" x 18mm x 2mm        | 12Pcs |       | 3    | Stretcher             | 1Pc  |
|                                 |      |          | Captured Hardware 1/4" x 19mm x 10mm | 12Pcs | 4,5   | 4    | Footboard             | 1Pc  |
| 10                              | С    |          | Screw Ø8mm x 30mm                    | 10Pcs |       | 5    | Footboard post R/L    | 2Pcs |
| TOOLS REQUIRED ( NOT PROVIDED ) |      |          |                                      |       | 6     | 6    | Side rail             | 2Pcs |
| PHILLIPS SCREWDRIVER            |      |          |                                      |       | 3,5   | 7    | Front / Back top rail | 2Pcs |
|                                 |      |          |                                      |       | 7     | 8    | Left / Right top rail | 2Pcs |
|                                 |      |          |                                      |       | 9     | 9    | Long support leg      | 5Pcs |
|                                 |      |          |                                      |       |       |      |                       |      |

**OPTION 1: Low Mattress Position** 

Hardware Pack Location: QN CANOPY HDBD, SKU NO.: 32326818/32326820 QN CANOPY FTBD, SKU NO.: 32726816/32726828

Short support leg

10

11

Slat

9.10

**OPTION 2: High Mattress Position** 