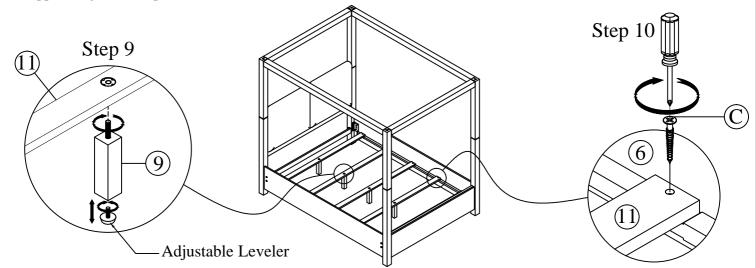

The reversible siderails can be set up 2 options for mattress position.

OPTION 1: The cleats support slat are at low position so that the mattress is at low position. You will need just the long supports leg for this option.

Step 9: Attach long support leg (9) to slat (11) by turning clockwise. Step 10: Please use a screwdriver(not provided in package) to attach slat (11) to side rails (6) by using screw (C).

OPTION 2: The cleats support slat are high position so that the mattress is high position. You will need both long & short supports leg for this option. The long & short supports leg are connected together before connect to the bed slats.