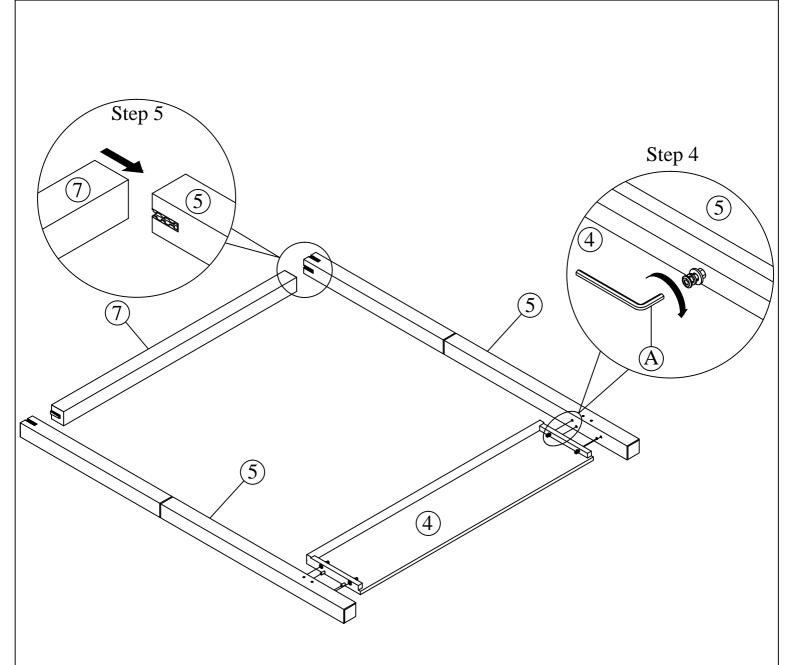

CLEANING INSTRUCTION: Clear with a soft cloth and warm water with a diluted mild detergent. Follow with a soft cloth and clear water rinse . Then dry thoroughly with a soft cloth.

Remark: The bolts (B) were pre-installed on Footboard. Step 4: Attach footboard post (5) to the footboard (4) by using allen key (A) tighten the bolts. Step 5: Connect front / back top rail (7) to the footboard post (5) by mounting it from the top.