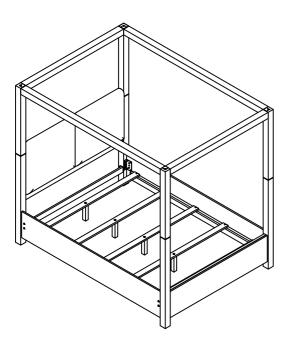

| Step                            | Code | Hardware |                                      | Q'TY  | Step  | Code | Parts List            | Q'TY |
|---------------------------------|------|----------|--------------------------------------|-------|-------|------|-----------------------|------|
|                                 | А    | Ĺ        | Allen Key 4mm x 74mm x 29mm          | 1Pc   | 1,2,3 | 1    | Headboard             | 1Pc  |
| 1,2,4                           | В    |          | Bolt 1/4" x 45mm x 15mm              | 12Pcs |       |      |                       |      |
|                                 |      |          | Spring Washer 1/4" x 11mm x 2mm      | 12Pcs |       | 2    | Headboard post R/L    | 2Pcs |
|                                 |      |          | Flat Washer 1/4" x 18mm x 2mm        | 12Pcs |       | 3    | Stretcher             | 1Pc  |
|                                 |      |          | Captured Hardware 1/4" x 19mm x 10mm | 12Pcs | 4,5   | 4    | Footboard             | 1Pc  |
| 10                              | С    |          | Screw Ø8mm x 30mm                    | 10Pcs |       | 5    | Footboard post R/L    | 2Pcs |
| TOOLS REQUIRED ( NOT PROVIDED ) |      |          |                                      |       | 6     | 6    | Side rail             | 2Pcs |
| PHILLIPS SCREWDRIVER            |      |          |                                      |       | 3,5   | 7    | Front / Back top rail | 2Pcs |
|                                 |      |          |                                      |       | 7     | 8    | Left / Right top rail | 2Pcs |
|                                 |      |          |                                      |       | 9     | 9    | Long support leg      | 5Pcs |
|                                 |      |          |                                      |       |       |      |                       |      |

**OPTION 1: Low Mattress Position** 

Hardware Pack Location: QN CANOPY HDBD, SKU NO.: 32326818/32326820 QN CANOPY FTBD, SKU NO.: 32726816/32726828

Short support leg

10

11

Slat

9.10

**OPTION 2: High Mattress Position** 