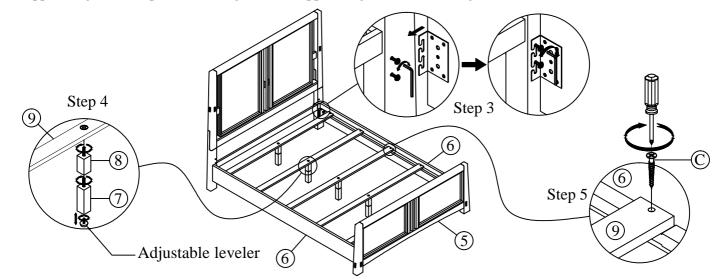

Step 3: Loose the hanger bolts first to made room for the hooks to engage. After the hooks are securely hang in place, tighten the hanger bolts.

Step 4: Attach long support leg (7) to slat (9) by turning clockwise.

Step 5: Please use a screwdriver (not provided in package) to attach slat (9) to side rails (6) by using screw (C).

OPTION 2: The cleats support slat are high position so that the mattress is high position. You will need both long & short supports leg for this option. The long & short supports leg are connected together before connect to the bed slats.

Step 3: Loose the hanger bolts first to made room for the hooks to engage. After the hooks are securely hang in place, tighten the hanger bolts.

Step 4: Connect long support leg (7) & short support leg (8), and attach them to slat (9) by turning clockwise.

Step 5: Please use a screwdriver (not provided in package) to attach slat (9) to side rails (6) by using screw (C).

CLEANING INSTRUCTION: Clear with a soft cloth and warm water with a diluted mild detergent. Follow with a soft cloth and clear water rinse . Then dry thoroughly with a soft cloth.