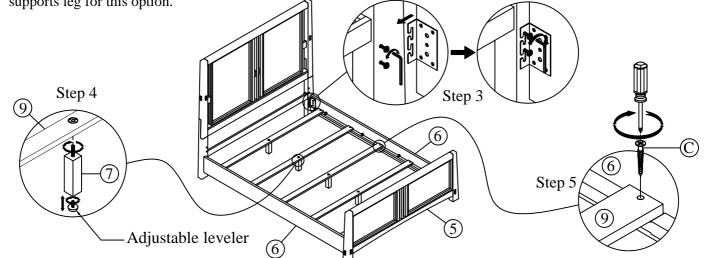

Step 3: Loose the hanger bolts first to made room for the hooks to engage. After the hooks are securely hang in place, tighten the hanger bolts.

Step 4: Attach long support leg (7) to slat (9) by turning clockwise.

Step 5: Please use a screwdriver (not provided in package) to attach slat (9) to side rails (6) by using screw (C).

OPTION 2: The cleats support slat are high position so that the mattress is high position. You will need both long & short supports leg for this option. The long & short supports leg are connected together before connect to the bed slats.

Step 3: Loose the hanger bolts first to made room for the hooks to engage. After the hooks are securely hang in place, tighten the hanger bolts.

Step 4: Connect long support leg (7) & short support leg (8), and attach them to slat (9) by turning clockwise.

Step 5: Please use a screwdriver (not provided in package) to attach slat (9) to side rails (6) by using screw (C).

CLEANING INSTRUCTION: Clear with a soft cloth and warm water with a diluted mild detergent. Follow with a soft cloth and clear water rinse . Then dry thoroughly with a soft cloth.