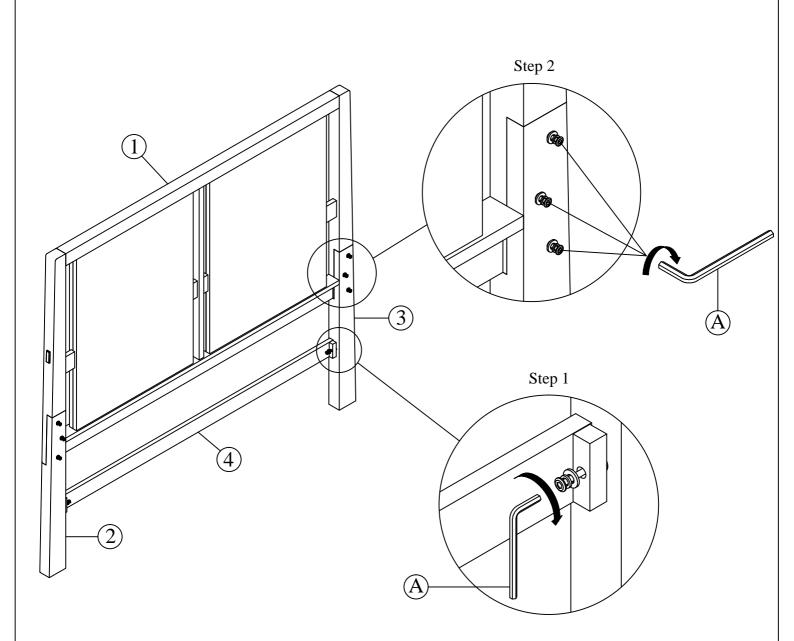

Remark: The bolts (B) were pre-installed on headboard post left, headboard post right and stretcher. Step 1: Attach stretcher (4) to the headboard post left (3) and headboard post right (2) by using allen key (A) tighten the bolts.

Step 2: Attach headboard post left (3) and headboard post right (2) to the headboard (1) by using allen key (A) tighten the bolts.

CLEANING INSTRUCTION: Clear with a soft cloth and warm water with a diluted mild detergent. Follow with a soft cloth and clear water rinse . Then dry thoroughly with a soft cloth.