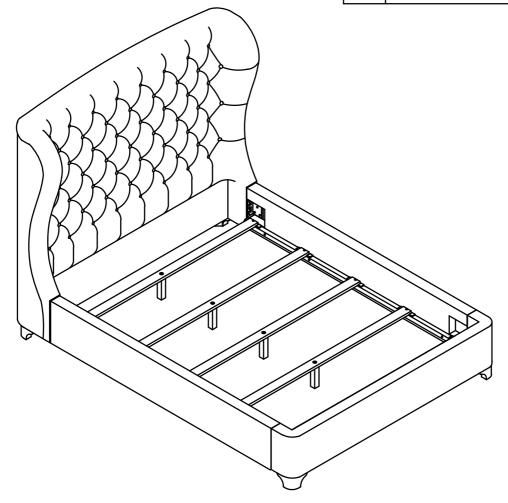

# **Assembly Instructions**

JGWF 318QH-CL/ 318QH-SA QN Headboard SKU#32331819/ 32331833 JGWF 318QF-CL/ 318QF-SA QN Footboard SKU#32731817/ 32731831 JGWF 318QKR-CL/ 318QKR-SA QN /KG Rails SKU#32931811/ 32931835

### This product is manufactured by JGWF for ROOMS TO GO ▶

| Code | Hardware List                         |                 | Q'TY   |
|------|---------------------------------------|-----------------|--------|
| 1    | Allen Key M4x57mm                     |                 | 1 Pc   |
| 2    | Bolt thread per inch 5/16"x18"x2-1/2" | (a)             | 4 Pcs  |
| 3    | Spring Washer 5/16"                   |                 | 4 Pcs  |
| 4    | Flat Washer 5/16"                     | 0               | 4 Pcs  |
| 5    | Screw M4x1-3/8"                       | ) <b>mm&gt;</b> | 10 Pcs |

| Code | Part List         | Q'TY  |
|------|-------------------|-------|
| В    | Legs              | 2 Pcs |
| С    | Footboard         | 1 Pc  |
| D    | Side Rail         | 2 Pcs |
| Е    | Slats             | 5 Pcs |
| F    | Short Support Leg | 5 Pcs |
| G    | Long Support Leg  | 5 Pcs |