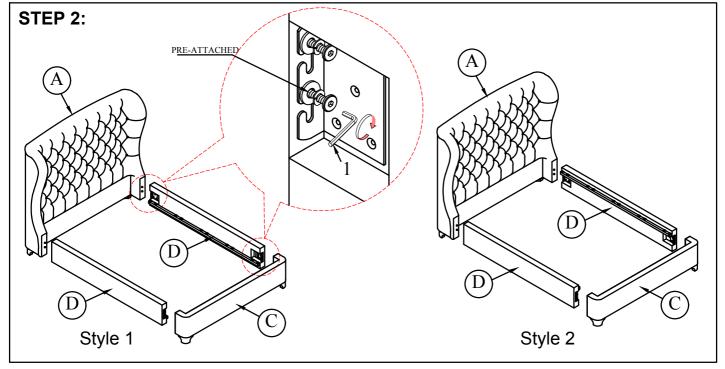

| Code | Part List         | Q'TY  |
|------|-------------------|-------|
| В    | Legs              | 2 Pcs |
| С    | Footboard         | 1 Pc  |
| D    | Side Rail         | 2 Pcs |
| Е    | Slats             | 5 Pcs |
| F    | Short Support Leg | 5 Pcs |
| G    | Long Support Leg  | 5 Pcs |

Attach the Legs to Footboard using Bolt (2), Spring Washer (3) and Flat Washer (4).

Loosen the Bolts which pre-fixed on Headboard & Footboard.

Attach Side Rail to Headboard & Footboard and tighten the Bolts.