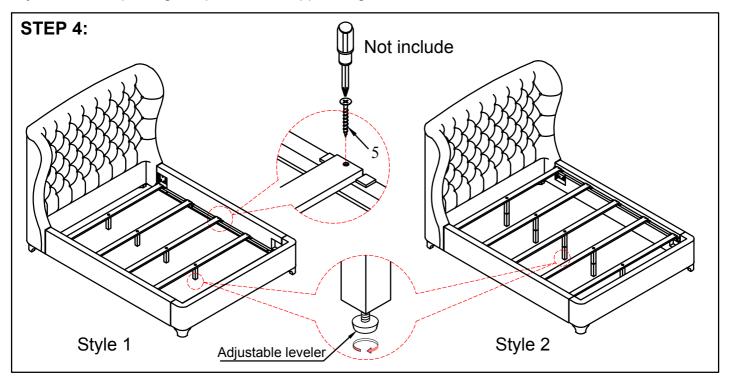

## **Assembly Instructions**

JGWF 318QH-CL/ 318QH-SA QN Headboard SKU#32331819/ 32331833 JGWF 318QF-CL/ 318QF-SA QN Footboard SKU#32731817/ 32731831 JGWF 318QKR-CL/ 318QKR-SA QN /KG Rails SKU#32931811/ 32931835

### This product is manufactured by JGWF for ROOMS TO GO ▶

\*\*\*Caution: Please read all instructions carefully before starting the assembly process. These parts are cumbersome and heavy. Therefore, two people are recommended in order to prevent personal injury and ensure the parts are not damaged during the assembly.

Attach Support Legs to Slats.

Style 1 is with 1pc long Support Leg.

Style 2 is with 1pc long & 1 pc shorter Support Leg.

Fix the Slats on to Side Rails by Screw (5).