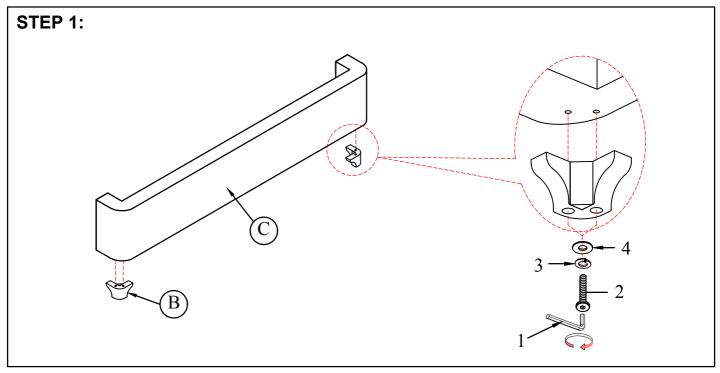

| Code | Part List         | Q'TY  |
|------|-------------------|-------|
| В    | Legs              | 2 Pcs |
| С    | Footboard         | 1 Pc  |
| D    | Side Rail         | 2 Pcs |
| Е    | Slats             | 5 Pcs |
| F    | Short Support Leg | 5 Pcs |
| G    | Long Support Leg  | 5 Pcs |

Attach the Legs to Footboard using Bolt (2), Spring Washer (3) and Flat Washer (4).

Loosen the Bolts which pre-fixed on Headboard & Footboard.

Attach Side Rail to Headboard & Footboard and tighten the Bolts.