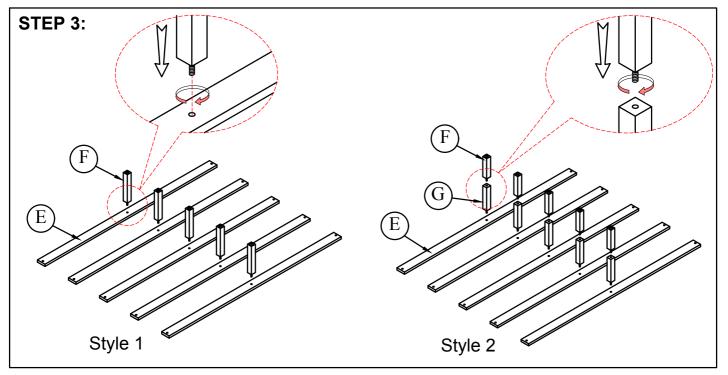

| Code | Part List         | Q'TY  |
|------|-------------------|-------|
| В    | Legs              | 2 Pcs |
| С    | Footboard         | 1 Pc  |
| D    | Side Rail         | 2 Pcs |
| Е    | Slats             | 5 Pcs |
| F    | Short Support Leg | 5 Pcs |
| G    | Long Support Leg  | 5 Pcs |

Attach Support Legs to Slats.

Style 1 is with 1pc long Support Leg.

Style 2 is with 1pc long & 1 pc shorter Support Leg.

Fix the Slats on to Side Rails by Screw (5).