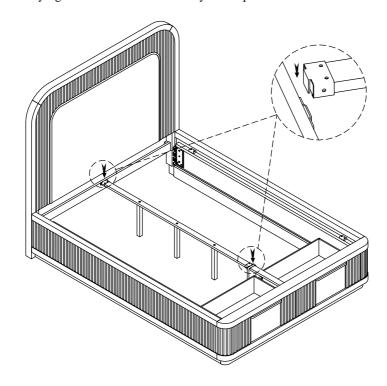

| Code | PARTS LIST OF 3372-172 |  |     |
|------|------------------------|--|-----|
| 6    | Left Rail              |  | 1Pc |
| 7    | Right Rail             |  | 1Pc |

- STEP 1: Assemble the Side Rails to the Headboard. Use a allen key to tight the nut. Similarly, install the Side Rails for the Footboard.
- STEP 2: Assemble the Support Leg to the Slat Support . When installing, the Slat support needs to be tightened to fit your hand and adjust leveler on Support Legs for balance.
- **STEP 3:** Attach the Slat Support to Headboard and Storage Footboard.
- STEP 4: Place the Slat in the correct position on Side Rails. Then use a screwdriver to screw Slats into the Side Rails to secure it. Screwdriver (Not Provided).

STEP 3

STEP 4