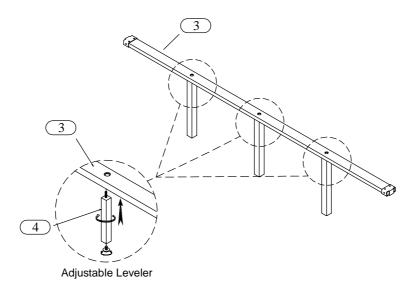

| Code | PARTS LIST OF 3372-172 |  |     |
|------|------------------------|--|-----|
| 6    | Left Rail              |  | 1Pc |
| 7    | Right Rail             |  | 1Pc |

- STEP 1: Assemble the Side Rails to the Headboard. Use a allen key to tight the nut. Similarly, install the Side Rails for the Footboard.
- STEP 2: Assemble the Support Leg to the Slat Support . When installing, the Slat support needs to be tightened to fit your hand and adjust leveler on Support Legs for balance.
- **STEP 3:** Attach the Slat Support to Headboard and Storage Footboard.
- STEP 4: Place the Slat in the correct position on Side Rails. Then use a screwdriver to screw Slats into the Side Rails to secure it. Screwdriver (Not Provided).

#### STEP 2