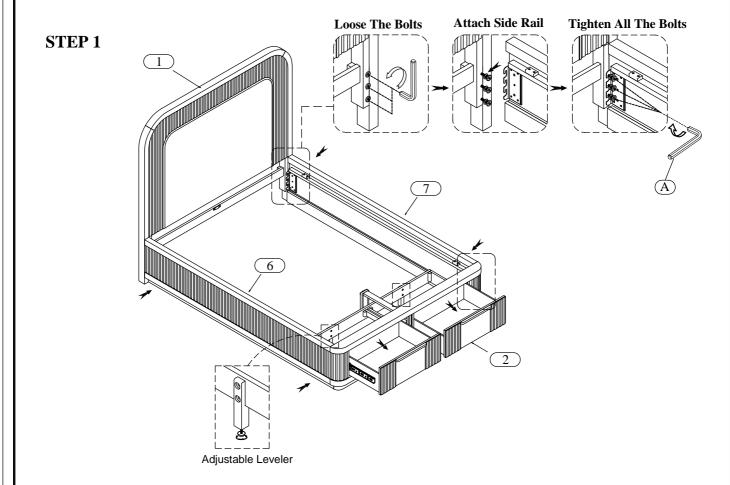

| Code | PARTS LIST OF 3372-172 |  |     |
|------|------------------------|--|-----|
| 6    | Left Rail              |  | 1Pc |
| 7    | Right Rail             |  | 1Pc |

- STEP 1: Assemble the Side Rails to the Headboard. Use a allen key to tight the nut. Similarly, install the Side Rails for the Footboard.
- STEP 2: Assemble the Support Leg to the Slat Support . When installing, the Slat support needs to be tightened to fit your hand and adjust leveler on Support Legs for balance.
- **STEP 3:** Attach the Slat Support to Headboard and Storage Footboard.
- STEP 4: Place the Slat in the correct position on Side Rails. Then use a screwdriver to screw Slats into the Side Rails to secure it. Screwdriver (Not Provided).