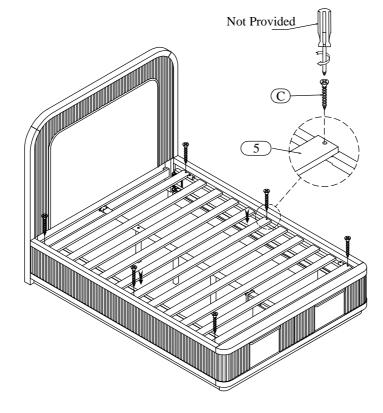

| Code | PARTS LIST OF 3372-172 |  |     |
|------|------------------------|--|-----|
| 6    | Left Rail              |  | 1Pc |
| 7    | Right Rail             |  | 1Pc |

- STEP 1: Assemble the Side Rails to the Headboard. Use a allen key to tight the nut. Similarly, install the Side Rails for the Footboard.
- STEP 2: Assemble the Support Leg to the Slat Support . When installing, the Slat support needs to be tightened to fit your hand and adjust leveler on Support Legs for balance.
- **STEP 3:** Attach the Slat Support to Headboard and Storage Footboard.
- STEP 4: Place the Slat in the correct position on Side Rails. Then use a screwdriver to screw Slats into the Side Rails to secure it. Screwdriver (Not Provided).

STEP 3

STEP 4