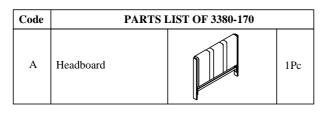

## **ASSEMBLY INSTRUCTION**

PULA: 3380-170 Queen Upholstered Headboard PULA: 3380-171 Queen Upholstered Footboard PULA: 3380-172 Queen/King Upholstered Rails

SKU: 32333801 SKU: 32733809 SKU: 32933803

## This product is manufactured by PULA for Rooms To Go

\*\*\* Caution: Please read all instructions carefully before starting the assembly process. These parts are cumbersome and heavy Therefore, two people are recommended in order to prevent personal injury and ensure the parts are not damaged during the assembly \*\*\* Remark: DO NOT fully tighten all bolts until assembly is completed.