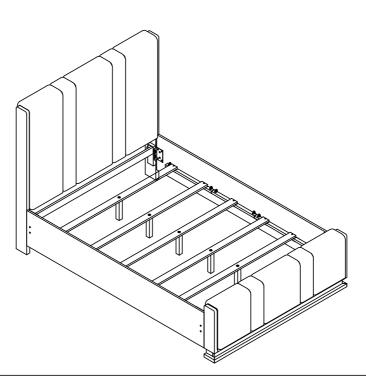

| Code | PARTS LIST OF 3380-171 |          |      |  |  |
|------|------------------------|----------|------|--|--|
| В    | Footboard              |          | 1Pc  |  |  |
| C    | Slats                  |          | 5Pcs |  |  |
| D    | Long Support Leg       | <b>H</b> | 5Pcs |  |  |
| Е    | Short Support Leg      | Ð        | 5Pcs |  |  |

| Code | PARTS LIST 3380-172 |  |         |      |  |
|------|---------------------|--|---------|------|--|
| F    | Side Rails          |  | Bernard | 2Pcs |  |

| Code                         | HARDWARE LIST OF 3380-171 SKU: 32733809 |              |                     |  |  |  |
|------------------------------|-----------------------------------------|--------------|---------------------|--|--|--|
| 1                            |                                         | 4mm Allen    | 1Pc                 |  |  |  |
| 2                            | <del>0</del> -mm-                       | #8 x 1" Wood | 10Pcs               |  |  |  |
| Tool Required (not provided) |                                         |              |                     |  |  |  |
|                              |                                         |              | Phillip Screwdriver |  |  |  |