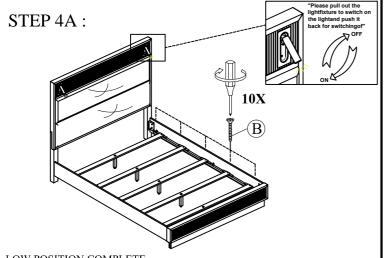

LOW POSITION COMPLETE

Put Slats (4) on to Side Rails (3) and fix by Wood Screw (B) using a Phillips Head screwdriver (not included).

STEP 4B : Information to market or switch to the light and the light an