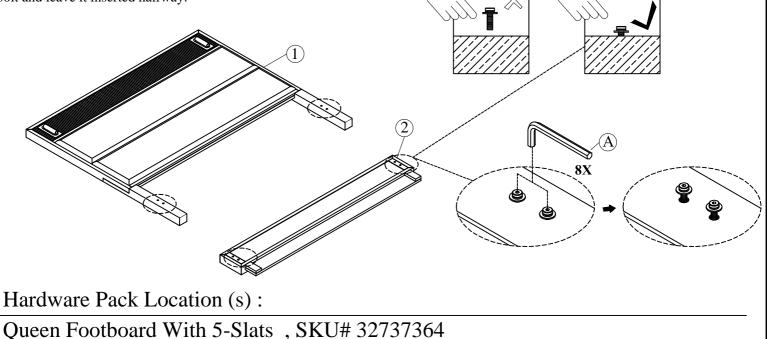

#### STEP 1:

1

Loosen the Allen Bolt, Spring Washer, Flat Washer in the Headboard Leg (1) and Footboard (2) with Allen Wrench (A). Do not remove the bolt and leave it inserted halfway.

Allen Wrench

Wood Screw Ø8 \* Ø4x1/4"

Hardware Pack Location (s) :

Queen Footboard With 5-Slats , SKU# 32737364

Version#1-02/10/2023 created