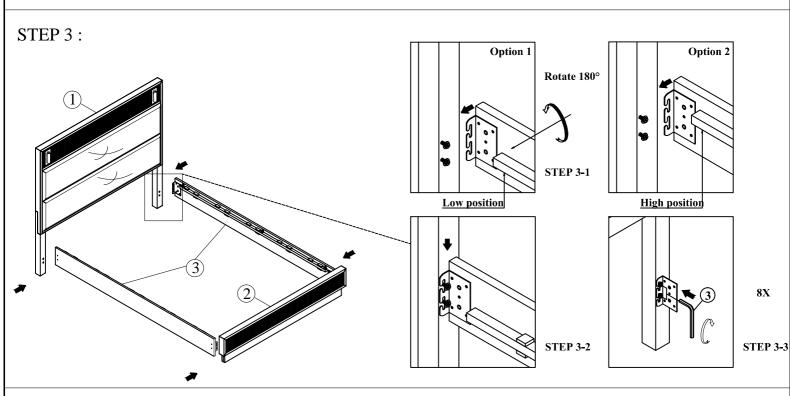

### Manufactured by GLOB for Rooms To Go

Attach Side Rail (3) to Headboard (1) and Footboard (2). Place the Side Rail (3) bracket hooks onto the Bolts loosened in Step 1. Apply downward force until side rails are fully put on the bolts of Headboard and Footboard in place. Tighten with Allen Wrench (A).