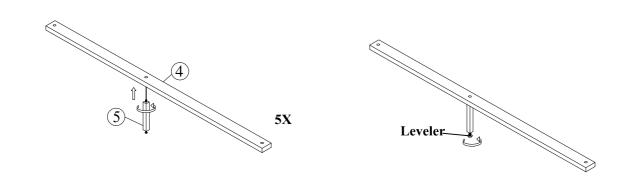

### Manufactured by GLOB for Rooms To Go

STEP 2 : (Option 1 - Low Position)

Thread Long Support Legs (5) into the insert nut on Slats (4). Short Support Leg(6) will not be used in Option 1.

**5**X

#### STEP 2 : (Option 2- High Position)

Leveler

Thread Short Support Legs (6) into the insert nut on Slats (4) and then Thread Long Support Legs (5) into the insert nut on Short Support Legs (6) as show above.