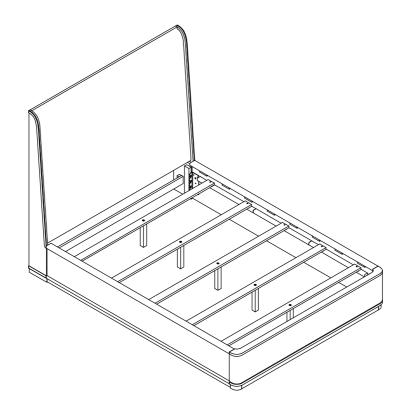

|      | 1                   |  |      |  |
|------|---------------------|--|------|--|
| Code | PARTS LIST :        |  |      |  |
| A    | UPH Queen Headboard |  | 1Pc  |  |
| В    | Bed Rails           |  | 2Pcs |  |
| С    | UPH Queen Footboard |  | 1Pc  |  |
| D    | Slats               |  | 5Pcs |  |
| Е    | Support Leg         |  | 5Pcs |  |