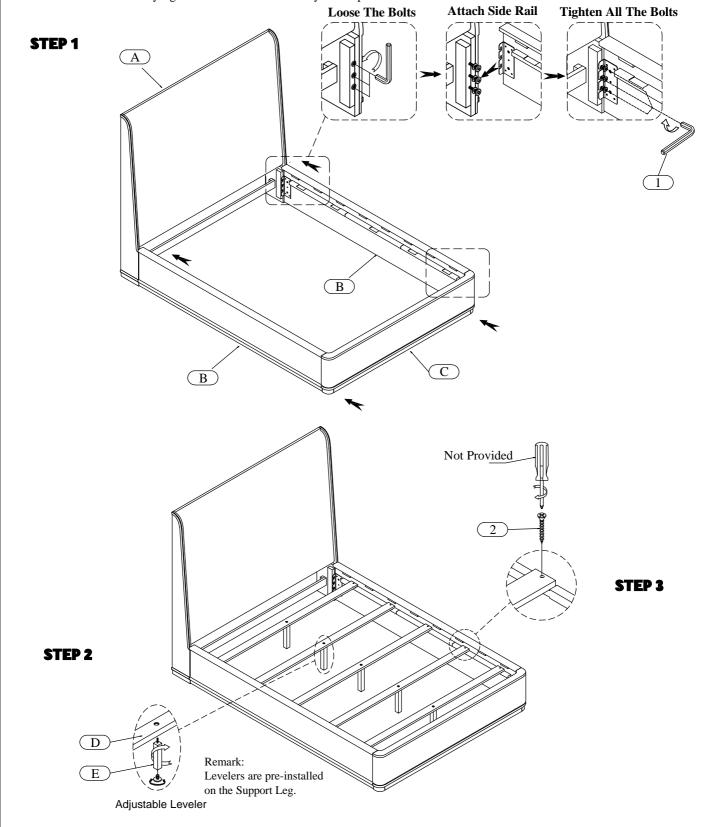

#### This product is manufactured by PULA for **Rooms To Go**

\*\*\* Caution: Please read all instructions carefully before starting the assembly process. These parts are cumbersome and heavy Therefore, two people are recommended in order to prevent personal injury and ensure the parts are not damaged during the assembly \*\*\* Remark: DO NOT fully tighten all bolts until assembly is completed.

|      | 1                   |  |      |  |
|------|---------------------|--|------|--|
| Code | PARTS LIST :        |  |      |  |
| A    | UPH Queen Headboard |  | 1Pc  |  |
| В    | Bed Rails           |  | 2Pcs |  |
| С    | UPH Queen Footboard |  | 1Pc  |  |
| D    | Slats               |  | 5Pcs |  |
| Е    | Support Leg         |  | 5Pcs |  |

| HARDWARE OF HEADBOARD        |               |                    |                     |       |  |  |
|------------------------------|---------------|--------------------|---------------------|-------|--|--|
| Code                         | HARDWARE LIST |                    |                     |       |  |  |
| 1                            |               | 4mm Allen          | 1Pc                 |       |  |  |
| HARDWARE OF FOOTBOARD        |               |                    |                     |       |  |  |
| 2                            | <b>()</b>     | #8 x 1" Wood Screw |                     | 10Pcs |  |  |
| Tool Required (not provided) |               |                    |                     |       |  |  |
|                              |               |                    | Phillip Screwdriver |       |  |  |

#### **Hardware Pack Location** (s):

3740-171 Queen Upholstered Headboard , SKU: 32737403 3740-172 Queen Upholstered Footboard , SKU: 32937407