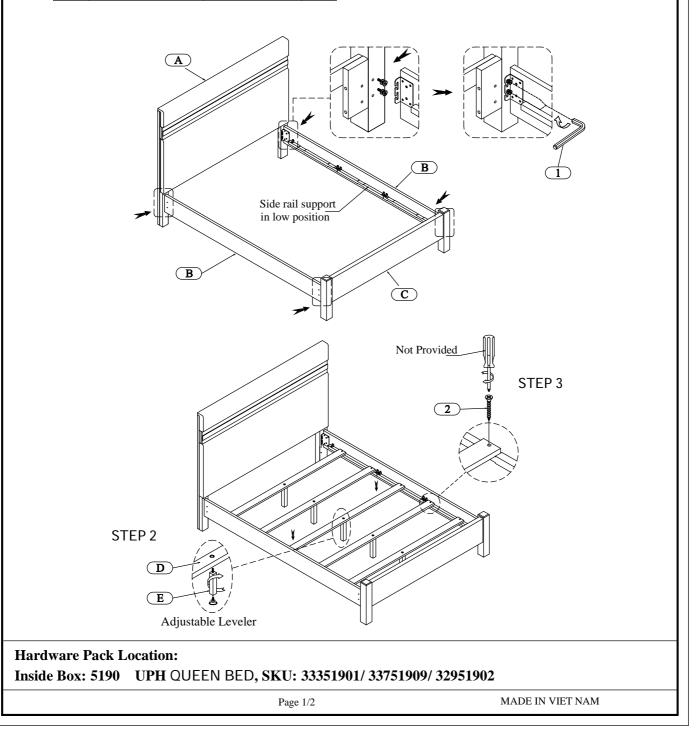

STEP 1 : Option 1 - When using the side rail slats in the low position only use PART E under the slats