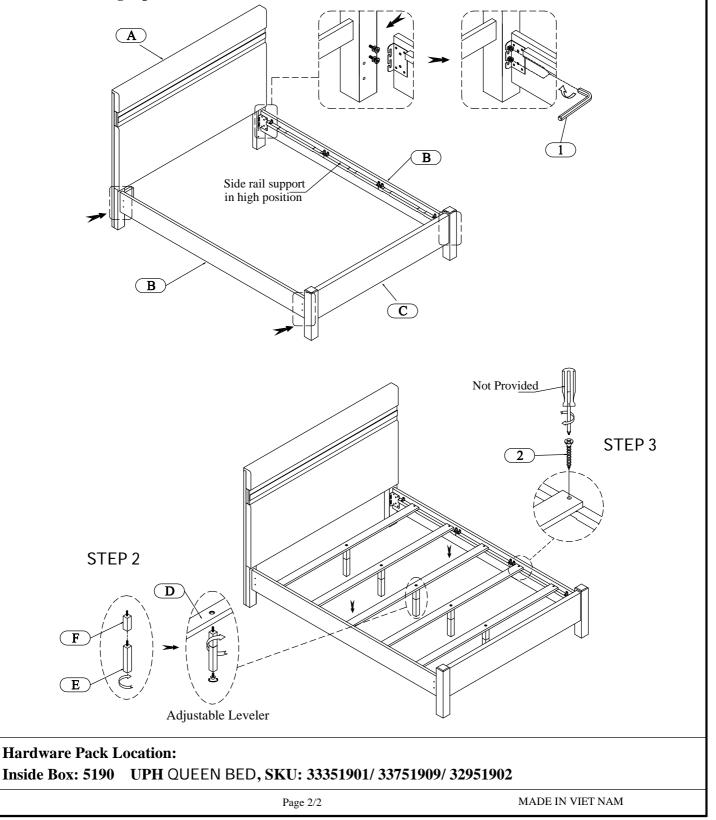

STEP 1 : OPTION 2 - Rotate the side rail 180 degrees to use Option 2 (When using the side rail slats in the hight position use PART E & PART F under the slats)