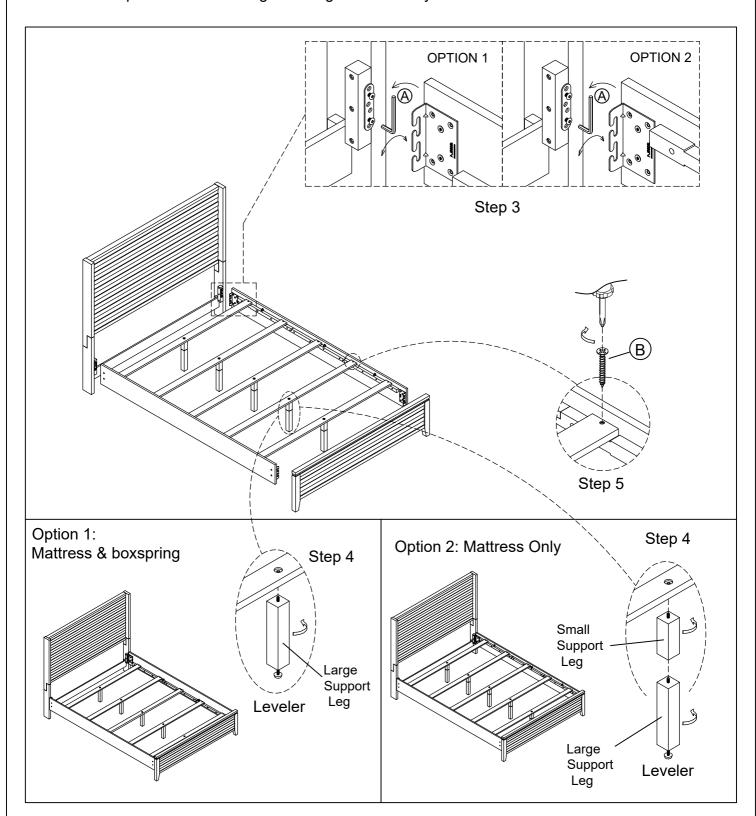

## **Assembly Instruction**

BE6050-28HF HEADBOARD / FOOTBOARD W / SLATS SKU#32360505 BE6050-28R 5/0-6/6 RAILS SKU#32960507 BE6051-28HF HEADBOARD / FOOTBOARD W / SLATS SKU#33360518

BE6051-28R 5/0-6/6 RAILS SKU#32960519

\*\*\*Caution: Please read all instructions carefully before starting the assembly process. These parts are cumbersome and heavy. Therefore, two people are recommended in order to prevent personal injury and ensure the parts are not damaged during the assembly.