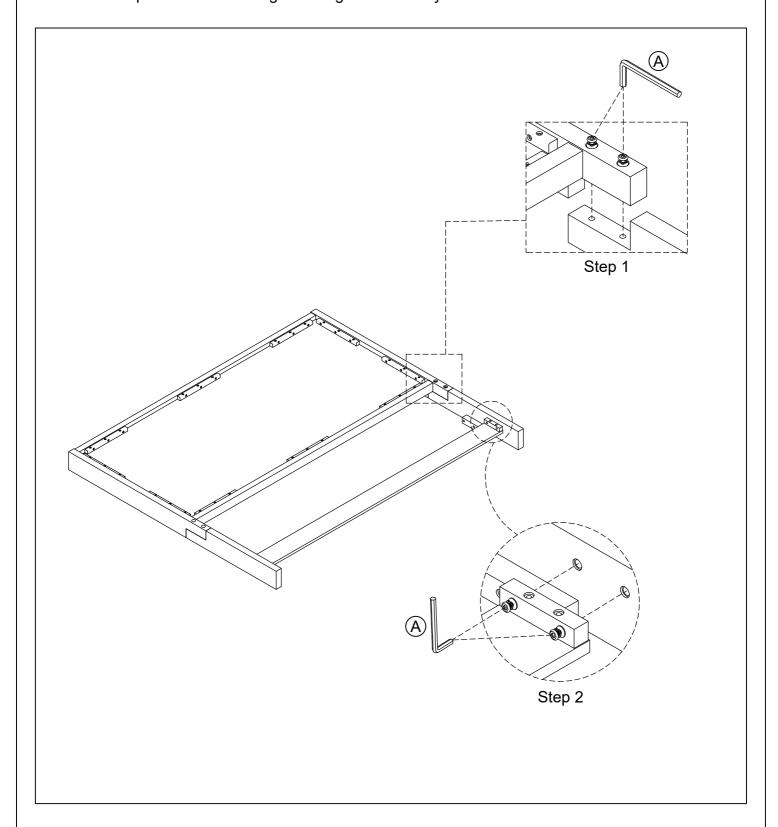

## **Assembly Instruction**

BE6050-28HF HEADBOARD / FOOTBOARD W / SLATS SKU#32360505 BE6050-28R 5/0-6/6 RAILS SKU#32960507 BE6051-28HF HEADBOARD / FOOTBOARD W / SLATS SKU#33360518 BE6051-28R 5/0-6/6 RAILS SKU#32960519

\*\*\*Caution: Please read all instructions carefully before starting the assembly process. These parts are cumbersome and heavy. Therefore, two people are recommended in order to prevent personal injury and ensure the parts are not damaged during the assembly.