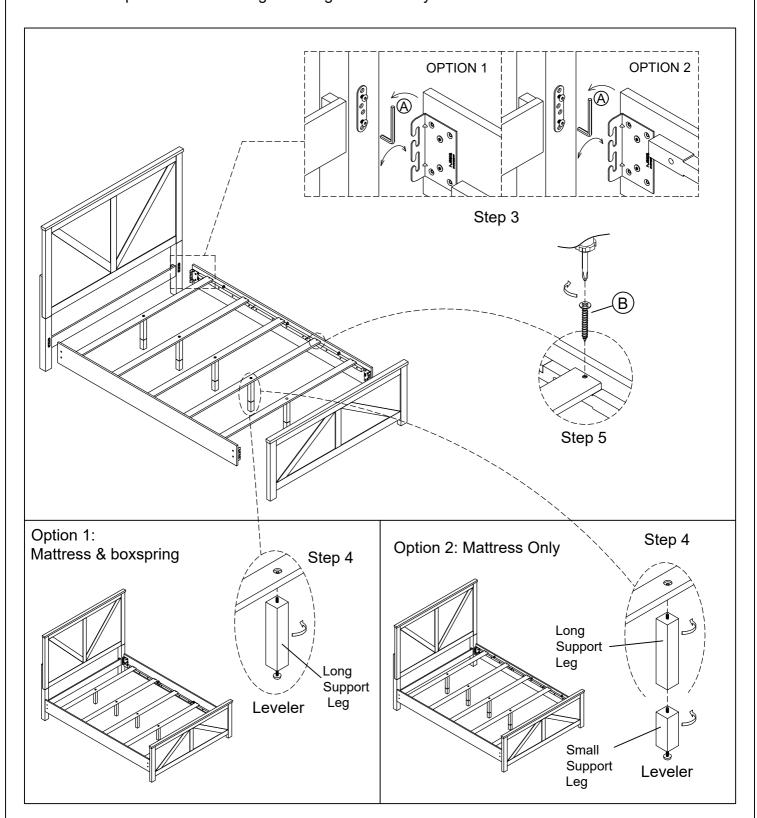

SKU#32360606

SKU#32960634

WARNING: To avoid alignment issue, please don't tighten the screws unless all leg are adjusted at the same level.

TOOL REQUIRED (NOT PROVIDED):
PHILLIPS SCREWDRIVER

|   | QUEEN HEA     |  |      |   |       |
|---|---------------|--|------|---|-------|
| ŀ | HARDWARE LIST |  | QTY  | P | ART L |
| Α | L Wrench 1/4" |  | 1 pc |   |       |
|   |               |  |      |   | Headb |

| P | ART LIST          |  | QTY   |  |  |
|---|-------------------|--|-------|--|--|
|   | Footboard         |  | 1 pc  |  |  |
|   | Slat              |  | 5 pcs |  |  |
|   | Small Support Leg |  | 5 pcs |  |  |
|   | Long Support Leg  |  | 5 pcs |  |  |