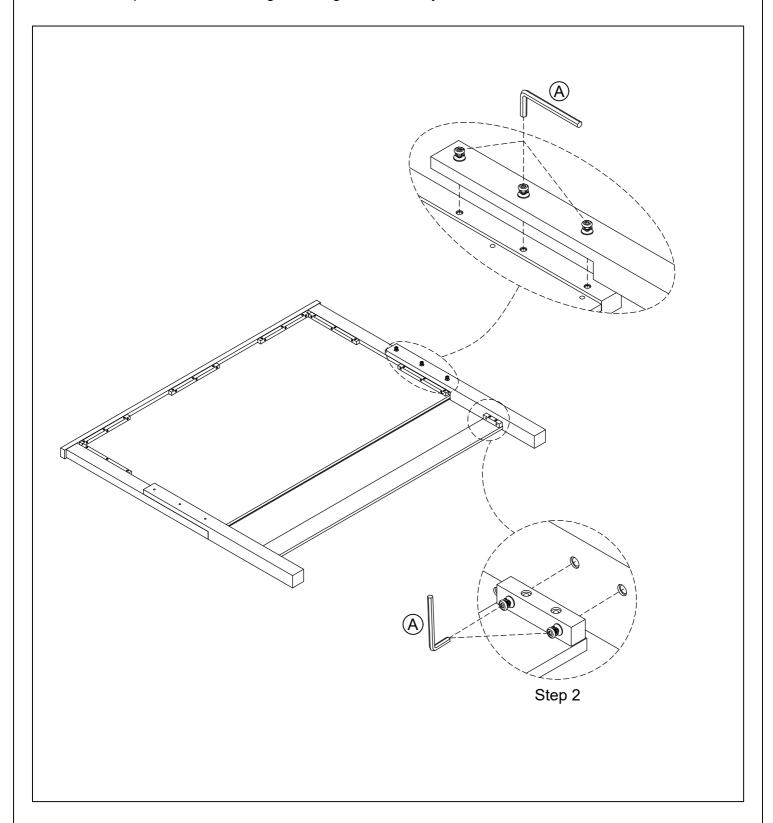

SKU#32360606

SKU#32960634

WARNING: To avoid alignment issue, please don't tighten the screws unless all leg are adjusted at the same level.

TOOL REQUIRED (NOT PROVIDED):
PHILLIPS SCREWDRIVER

|   | QUEEN HEA     |  |      |   |       |
|---|---------------|--|------|---|-------|
| ŀ | HARDWARE LIST |  | QTY  | P | ART L |
| Α | L Wrench 1/4" |  | 1 pc |   |       |
|   |               |  |      |   | Headb |