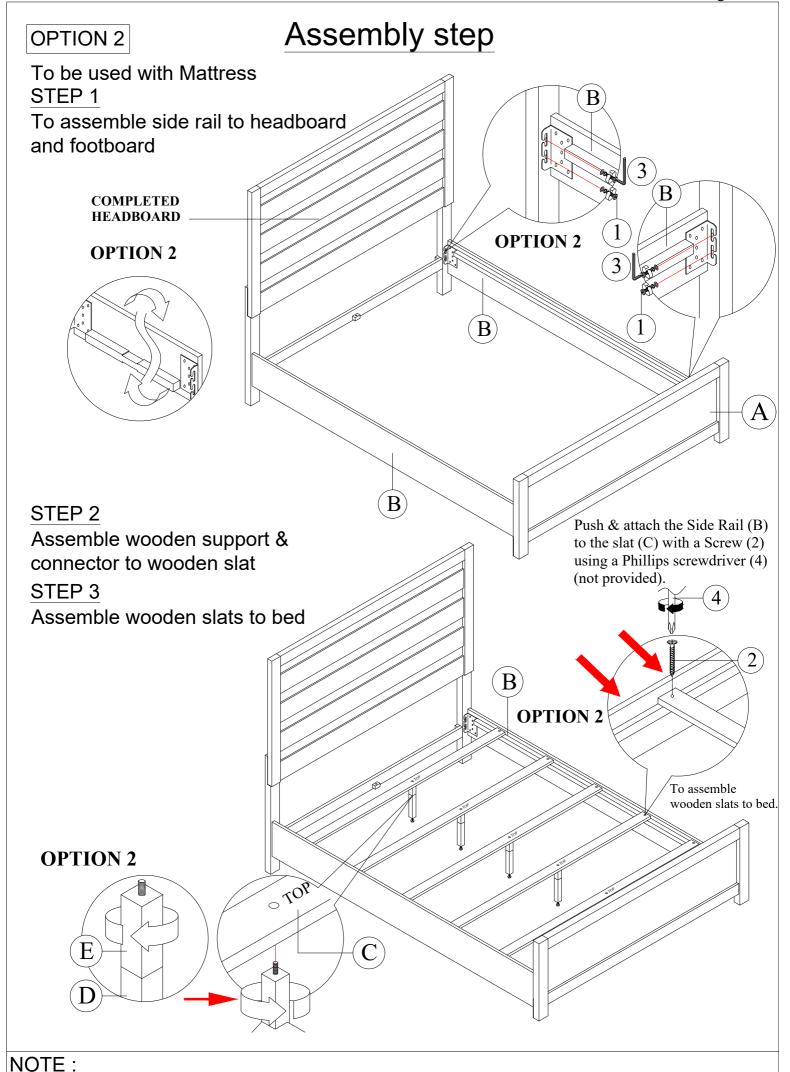

| Side Rail                |                       |                  | 2 Pcs  |
|               | С                                              | Wooden Slat              |                       |                  | 5 Pcs  |
|               | D                                              | Wooden Slat Support      |                       |                  | 5 Pcs  |
|               | Е                                              | Connector Wooden Support |                       |                  | 5 Pcs  |
| Notes:        | (*) The manufacturer does NOT provided Item 4. |                          |                       |                  |        |



NOTE:

## OPTION 1

## Assembly step

To be used with Mattress and Boxspring



NOTE: