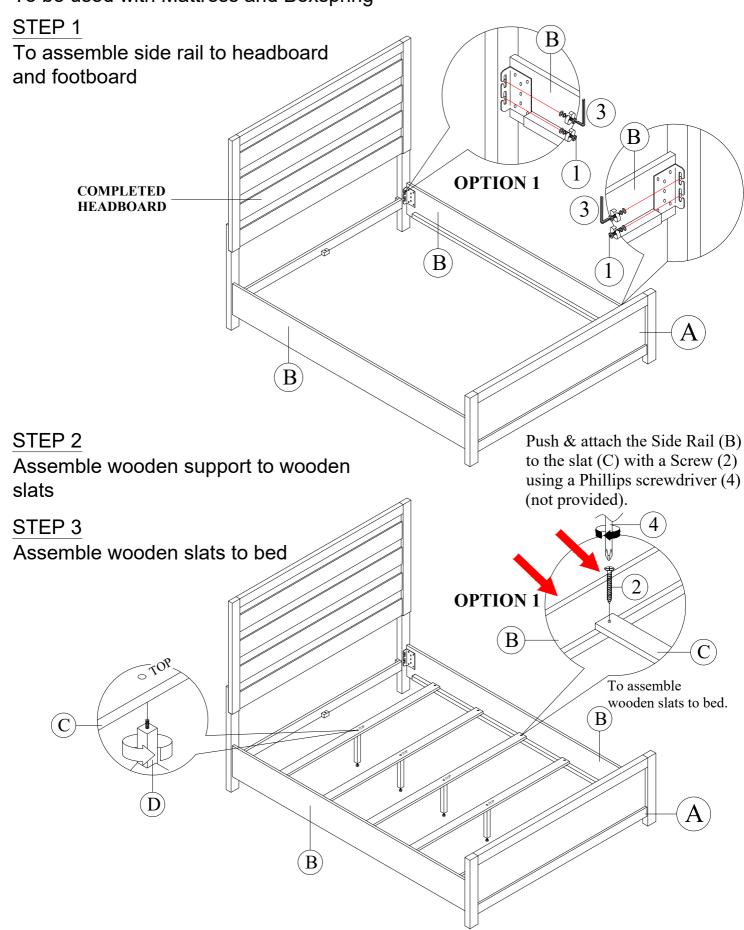

| В                                              | Side Rail                |                       |                  | 2 Pcs  |
|               | С                                              | Wooden Slat              |                       |                  | 5 Pcs  |
|               | D                                              | Wooden Slat Support      |                       |                  | 5 Pcs  |
|               | Е                                              | Connector Wooden Support |                       |                  | 5 Pcs  |
| Notes:        | (*) The manufacturer does NOT provided Item 4. |                          |                       |                  |        |



NOTE:

## OPTION 1

## Assembly step

To be used with Mattress and Boxspring



NOTE: