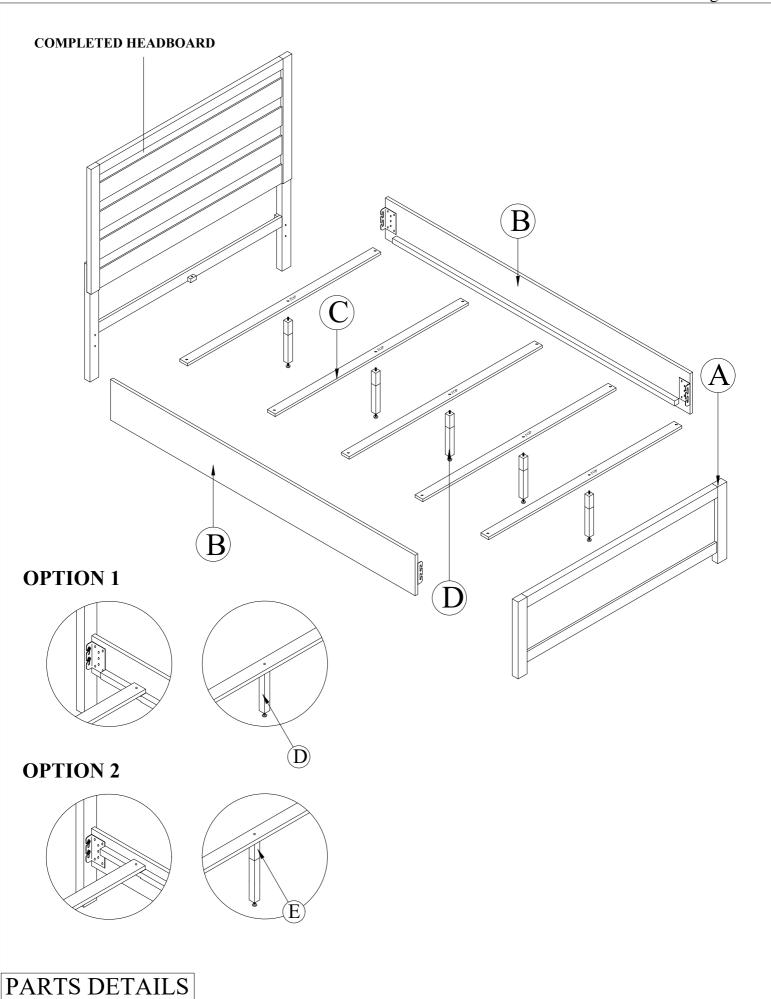

| Hardware List | No.                                            | Picture                  | Description           | Dimension        | Qty    |
|---------------|------------------------------------------------|--------------------------|-----------------------|------------------|--------|
|               | 1                                              |                          | JCBB (M8) with washer | 8 x P1.25 x 20mm | 8 Pcs  |
|               | 2                                              | <del></del>              | C.S.K Screw (M4)      | 4 x 32mm         | 10 Pcs |
|               | 3                                              |                          | Allen Wrench (M5)     | 5 x 65mm         | 1 Pc   |
|               | 4                                              | <b></b>                  | Screw Driver (*)      |                  | 1 Pc   |
| Parts List    | No.                                            | Description              |                       |                  | Qty    |
|               | A                                              | Footboard                |                       |                  | 1 Pc   |
|               | В                                              | Side Rail                |                       |                  | 2 Pcs  |
|               | С                                              | Wooden Slat              |                       |                  | 5 Pcs  |
|               | D                                              | Wooden Slat Support      |                       |                  | 5 Pcs  |
|               | Е                                              | Connector Wooden Support |                       |                  | 5 Pcs  |
| Notes:        | (*) The manufacturer does NOT provided Item 4. |                          |                       |                  |        |

## OPTION 1

## Assembly step

To be used with Mattress and Boxspring

NOTE: