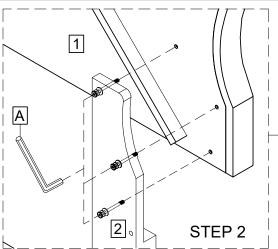

NOTE: The Headboard and Footboard bolts are already pre-installed. STEP 1: Assembly Stretcher rail (4) with HB legs using allen key (A). Do not tighten all bolts until HB is fully assembly.

STEP 2: Assembly the left legs(2) with the left HB(1) using allen key (A). Do not tighten all bolts until HB is fully assembly.

STEP 3 : Assembly the right legs(3) with the right HB(1) using allen key (A).

Do not tighten all bolts until HB is fully assembly

| TOOLS REQUIRED (NOT PROVIDED) |        |
|-------------------------------|--------|
| Description                   | Sketch |
| Phillips screwdriver          |        |
|                               |        |