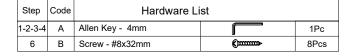

NOTE: The Headboard and Footboard bolts are already pre-installed. STEP 1: Assembly Stretcher rail (4) with HB legs using allen key (A). Do not tighten all bolts until HB is fully assembly.

STEP 2: Assembly the left legs(2) with the left HB(1) using allen key (A). Do not tighten all bolts until HB is fully assembly.

STEP 3 : Assembly the right legs(3) with the right HB(1) using allen key (A).

Do not tighten all bolts until HB is fully assembly

| TOOLS REQUIRED (NOT PROVIDED) |        |
|-------------------------------|--------|
| Description                   | Sketch |
| Phillips screwdriver          |        |
|                               |        |