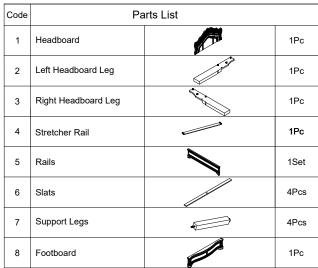

#### **Assembly Instructions**

HMIS B9500-01 QN HDBD HMIS B9500-02 QN FTBD HMIS B9500-03/06 QNKG RAILS

SKU # 32395039 SKU # 32795037 SKU # 32995031

### This product is manufactured by HMIS for ROOMS T

\*\*\*Caution: Please read all instructions carefully before starting the assembly process. These parts are cumbersome and heavy. Therefore, two people are recommended in order to prevent personal injury and ensure the parts are not damaged during the assembly.