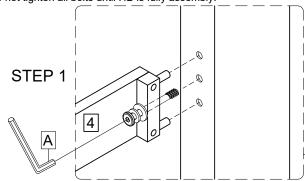

NOTE: The Headboard and Footboard bolts are already pre-installed. STEP 1: Assembly Stretcher rail (4) with HB legs using allen key (A). Do not tighten all bolts until HB is fully assembly.

STEP 2: Assembly the left legs(2) with the left HB(1) using allen key (A). Do not tighten all bolts until HB is fully assembly.