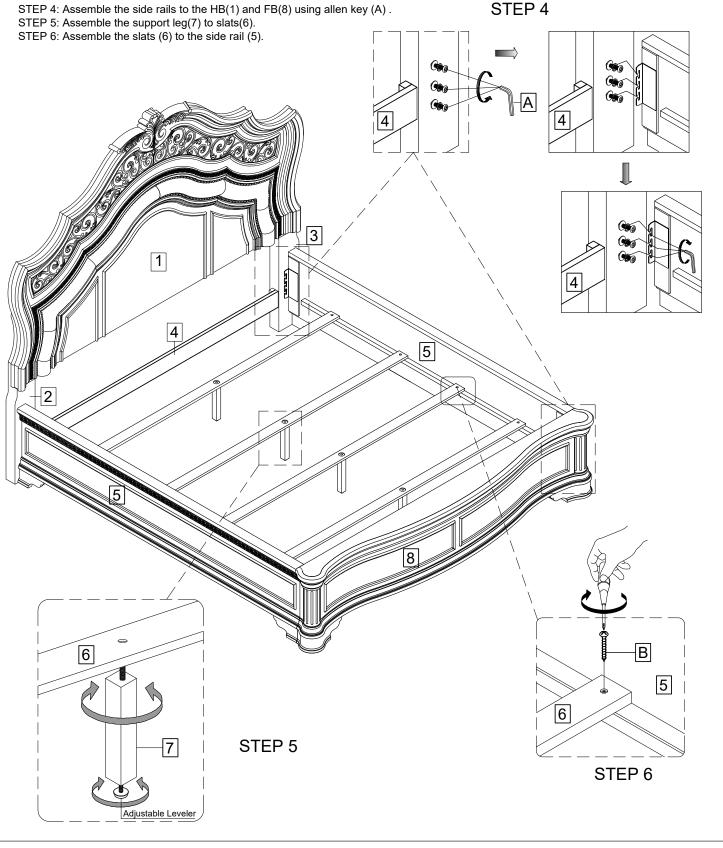

Hardware Pack Location(S): HMIS B9500-01&03/06 QN HDBD & QNKG RAILS

SKU # 32395039/32995031

MADE IN VIETNAM 1 OF 2