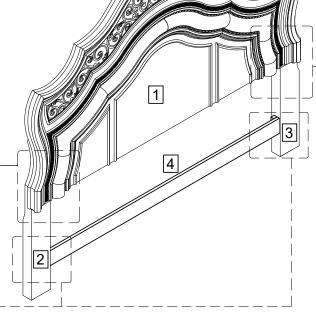

NOTE: The Headboard and Footboard bolts are already pre-installed. STEP 1: Assembly Stretcher rail (4) with HB legs using allen key (A). Do not tighten all bolts until HB is fully assembly.

STEP 2: Assembly the left legs(2) with the left HB(1) using allen key (A). Do not tighten all bolts until HB is fully assembly.

STEP 3 : Assembly the right legs(3) with the right HB(1) using allen key (A).

Do not tighten all bolts until HB is fully assembly

| TOOLS REQUIRED (NOT PROVIDED) |        |
|-------------------------------|--------|
| Description                   | Sketch |
| Phillips screwdriver          |        |
|                               |        |