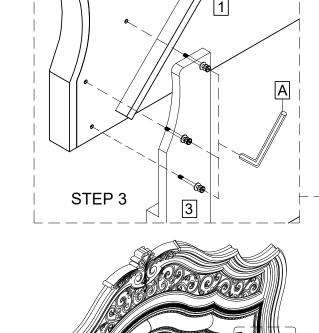

NOTE: The Headboard and Footboard bolts are already pre-installed. STEP 1: Assembly Stretcher rail (4) with HB legs using allen key (A). Do not tighten all bolts until HB is fully assembly.

STEP 2: Assembly the left legs(2) with the left HB(1) using allen key (A). Do not tighten all bolts until HB is fully assembly.

STEP 3 : Assembly the right legs(3) with the right HB(1) using allen key (A).

Do not tighten all bolts until HB is fully assembly

| TOOLS REQUIRED (NOT PROVIDED) |        |
|-------------------------------|--------|
| Description                   | Sketch |
| Phillips screwdriver          |        |
|                               |        |