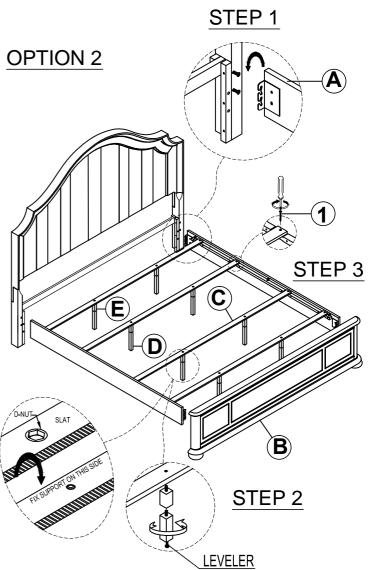

| No. | Parts List  |                     |          |  |
|-----|-------------|---------------------|----------|--|
|     | . 4.13 2.01 |                     |          |  |
| Α   |             | Side Rails          | 2 pieces |  |
| В   |             | Footboard           | 1 piece  |  |
| С   |             | Slats               | 4 pieces |  |
| D   |             | Long Support Slats  | 8 pieces |  |
| Е   |             | Short Support Slats | 8 pieces |  |

| Hardware List |          |                  |          |  |  |
|---------------|----------|------------------|----------|--|--|
| 1             | <b>O</b> | SCREW<br>M4 * 1" | 8 pieces |  |  |

CLEANING INSTRUCTION: Clear with a soft cloth and warm water with a diluted mild detergent. Follow with a soft cloth and clear water rinse. Then dry thoroughly with a soft cloth.