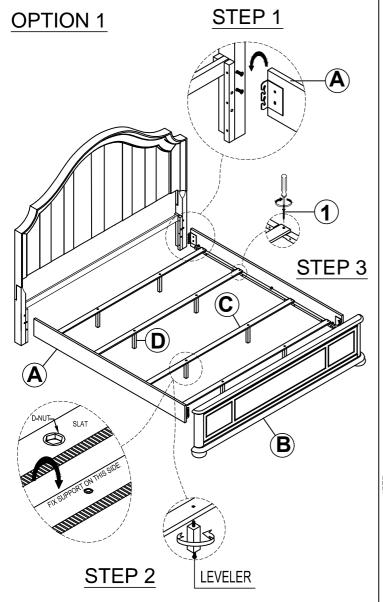

| No. | Parts List  |                     |          |  |
|-----|-------------|---------------------|----------|--|
|     | . 4.13 2.01 |                     |          |  |
| Α   |             | Side Rails          | 2 pieces |  |
| В   |             | Footboard           | 1 piece  |  |
| С   |             | Slats               | 4 pieces |  |
| D   |             | Long Support Slats  | 8 pieces |  |
| Е   |             | Short Support Slats | 8 pieces |  |

| Hardware List |          |                  |          |  |  |
|---------------|----------|------------------|----------|--|--|
| 1             | <b>O</b> | SCREW<br>M4 * 1" | 8 pieces |  |  |

CLEANING INSTRUCTION: Clear with a soft cloth and warm water with a diluted mild detergent. Follow with a soft cloth and clear water rinse. Then dry thoroughly with a soft cloth.